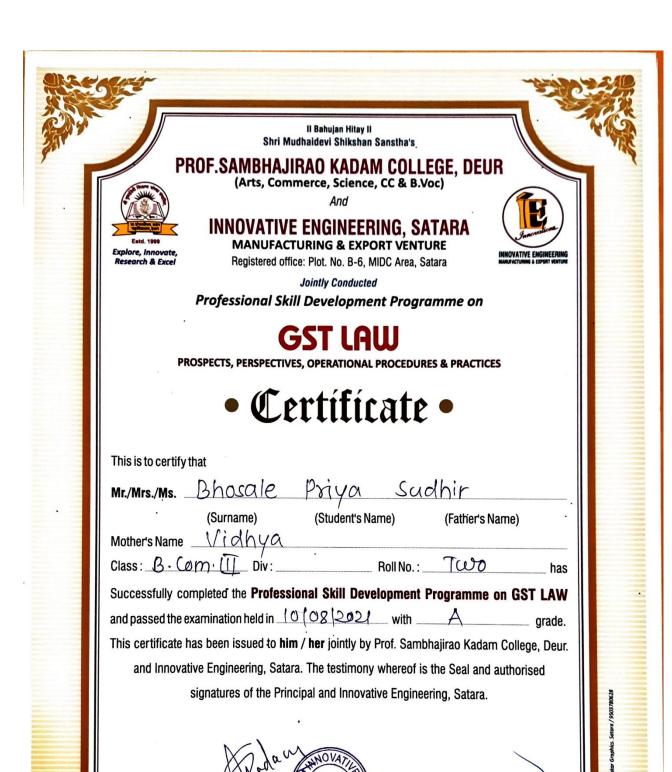

### INNOVATIVE ENGINEERING, SATARA MANUFACTURING & EXPORT VENTURE

Registered office: Plot. No. B-6, MIDC Area, Satara

INNOVATIVE ENGINEERIN

Jointly Conducted

Professional Skill Development Programme on

### **GST LAW**

PROSPECTS, PERSPECTIVES, OPERATIONAL PROCEDURES & PRACTICES

## • Certificate •

Mr./Mrs./Ms. Kadam Rohit Dharmaji

(Surname) (Student's Name) (Father's Name)

Mother's Name Vandana

Class: B. Com III Div: Roll No.: Three has

Successfully completed the Professional Skill Development Programme on GST LAW

and passed the examination held in 10 (08|2021 with Atgrade.

This certificate has been issued to him / her jointly by Prof. Sambhajirao Kadam College, Deur.

and Innovative Engineering, Satara. The testimony whereof is the Seal and authorised signatures of the Principal and Innovative Engineering, Satara.

Entrepreneur

Principal Dr.Bharat Bhosale