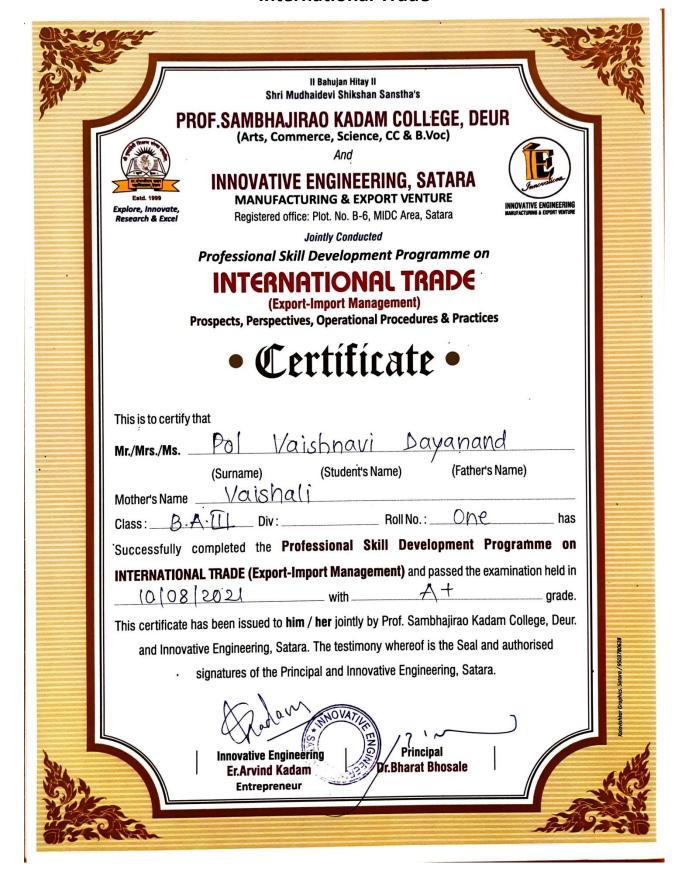

#### International Trade

# PROF.SAMBHAJIRAO KADAM COLLEGE, DEUR (Arts, Commerce, Science, CC & B.Voc)

And

#### **INNOVATIVE ENGINEERING, SATARA MANUFACTURING & EXPORT VENTURE**

Registered office: Plot. No. B-6, MIDC Area, Satara

Jointly Conducted

Professional Skill Development Programme on

### INTERNATIONAL TRADE

(Export-Import Management)

**Prospects, Perspectives, Operational Procedures & Practices** 

# • Certificate •

| This is to certify that                                                                                         |
|-----------------------------------------------------------------------------------------------------------------|
| Mr./Mrs./Ms. Sawant Priyanka Prakash                                                                            |
| (Surname) (Student's Name) (Father's Name)                                                                      |
| (Surname) (Student's Name) (Father's Name)  Mother's Name                                                       |
| Class: B. Com. II Div: Roll No.: Two has                                                                        |
| Successfully completed the Professional Skill Development Programme on                                          |
|                                                                                                                 |
| INTERNATIONAL TRADE (Export-Import Management) and passed the examination held in with grade.                   |
|                                                                                                                 |
| 10(08)2021 with $A+$ grade.                                                                                     |
| with A+ grade.  This certificate has been issued to him / her jointly by Prof. Sambhajirao Kadam College, Deur. |

Innovative Engineering

Er.Arvind Kadam Entrepreneur

Principal

r.Bharat Bhosale

Innovative Engineering
Er.Arvind Kadam
Entrepreneur

Principal Or/Bharat Bhosale