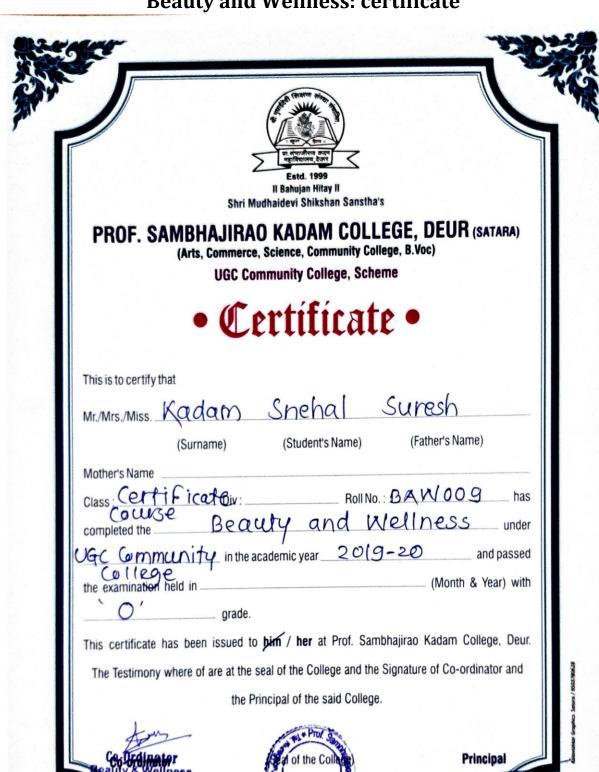

### PROF. SAMBHAJIRAO KADAM COLLEGE, DEUR (SATARA)

(Arts, Commerce, Science, Community College, B.Voc)
UGC Community College, Scheme

# • Certificate •

| This is to certify that                |                              |                            |
|----------------------------------------|------------------------------|----------------------------|
| Mr./Mrs./Miss. Bhosale                 | Sushama                      | Ravindra                   |
| (Surname)                              | (Student's Name)             | (Father's Name)            |
| Mother's Name                          |                              |                            |
| class: Certificate Div:                | Roll No. : 4                 | BAWO (Ghas                 |
| completed the Beaut                    | y and We                     | liness under               |
| uge Community in the acad              | lemic year 20(9-2            | and passed                 |
| the examination bold in                |                              | (Month & Year) with        |
| grade.                                 |                              |                            |
| This certificate has been issued to hi | m / her at Prof. Sambha      | jirao Kadam College, Deur. |
| The Testimony where of are at the sea  | I of the College and the Sig | nature of Co-ordinator and |
| the Princ                              | cipal of the said College.   |                            |
| 1 2                                    |                              | 7                          |

**Co-Grafinator** Reauty & Wellness Thijirao Kadam, College, Deur.

Dr. B Principal Sale Principal Prof. Sambhajirao Kada College Deur, Tal. Koregaph, st. Satara ishlar Graphics. Satara / 9503780628