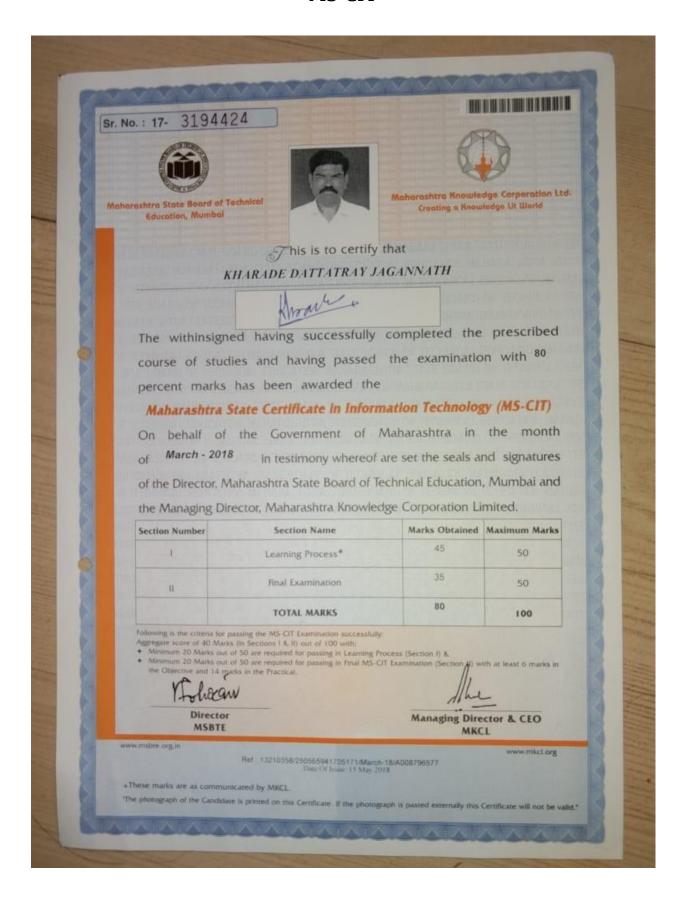

Moharashtra State Board of Technical Education, Mumbal

Maharashtra Knowledge Corporation Ltd. Creating a Knowledge Lit World

This is to certify that

ALATEKAR UTTAM RAJARAM

Bluncial

The withinsigned having successfully completed the prescribed course of studies and having passed the examination with <sup>81</sup> percent marks has been awarded the

### Maharashtra State Certificate in Information Technology (MS-CIT)

On behalf of the Government of Maharashtra in the month of *March - 2018* in testimony whereof are set the seals and signatures of the Director, Maharashtra State Board of Technical Education, Mumbai and the Managing Director, Maharashtra Knowledge Corporation Limited.

| Section Number | Section Name      | Marks Obtained | Maximum Marks |
|----------------|-------------------|----------------|---------------|
| 1              | Learning Process* | 46             | 50            |
| п              | Final Examination | 35             | 50            |
|                | TOTAL MARKS       | 81             | 100           |

Following is the criteria for passing the MS-CIT Examination successfully. Aggregate score of 40 Marks (in Sections I 8.11) out of 100 with:

◆ Minimum 20 Marks out of 50 are required for passing in Learning Process (Section I) &

 Minimum 20 Maries out of 50 are required for passing in Final MS-CIT Examination (Section II) with at least 6 marks in the Objective and 14 marks in the Practical.

> Director MSBTE

Managing Director & CEO MKCL

www.msbte.org.in

www.mkdl.org

Ref: 13210358/250532511705171/March-18/A008796576 Dire Of Kraic 15 May 2018

These marks are as communicated by MKCL.

"The photograph of the Candidate is printed on this Certificate. If the photograph is pasted externally this Certificate will not be valid."