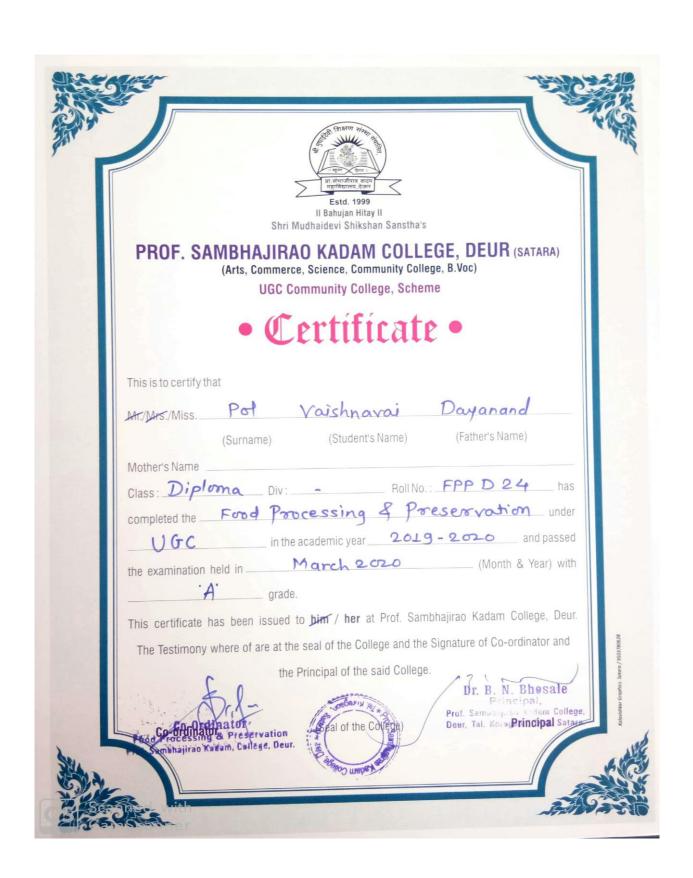

#### **Food Processing and Preservation: Diploma**

### PROF. SAMBHAJIRAO KADAM COLLEGE, DEUR (SATARA)

(Arts, Commerce, Science, Community College, B.Voc)

UGC Community College, Scheme

# • Certificate •

MATMISS. Shinde Dhanashri Satish (Father's Name) (Student's Name) (Surname) Mother's Name Class: Diploma Div: - Roll No .: FPP D 27 Food Processing & Preservation under completed the UGC in the academic year 2019 - 2020 the examination held in March 2020 \_ (Month & Year) with B \_\_\_ grade. This certificate has been issued to him / her at Prof. Sambhajirao Kadam College, Deur.

The Testimony where of are at the seal of the College and the Signature of Co-ordinator and the Principal of the said College.

This is to certify that

Deur, Tai. Kure Principal Satara