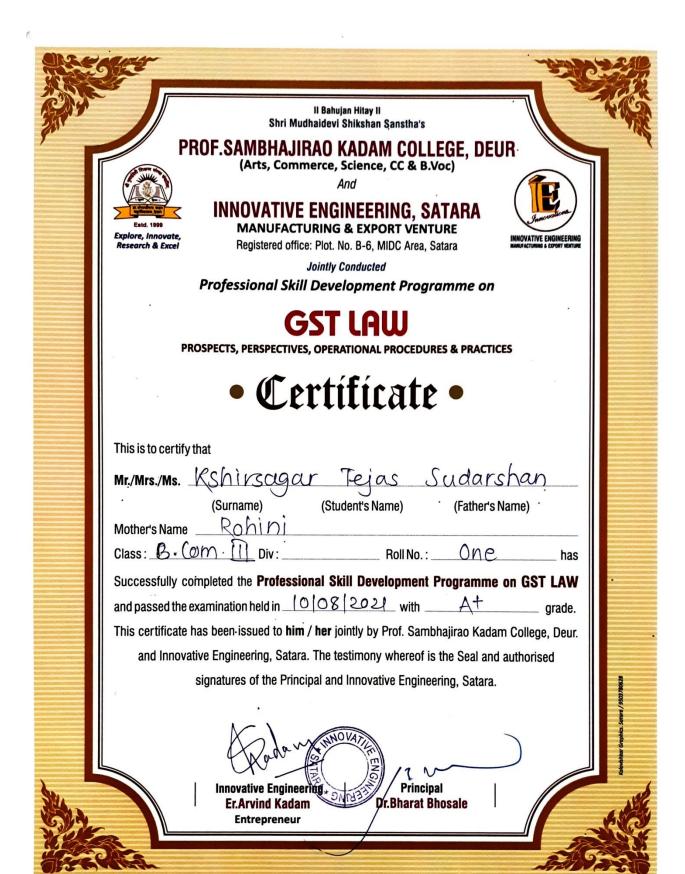

### INNOVATIVE ENGINEERING, SATARA MANUFACTURING & EXPORT VENTURE

Registered office: Plot. No. B-6, MIDC Area, Satara

INNOVATIVE ENGINEERIN

Jointly Conducted

Professional Skill Development Programme on

### **GST LAW**

PROSPECTS, PERSPECTIVES, OPERATIONAL PROCEDURES & PRACTICES

## • Certificate •

Mr./Mrs./Ms. Kadam Rohit Dharmaji

(Surname) (Student's Name) (Father's Name)

Mother's Name Vandana

Class: B. Com III Div: Roll No.: Three has

Successfully completed the Professional Skill Development Programme on GST LAW

and passed the examination held in 10 (08|2021 with Atgrade.

This certificate has been issued to him / her jointly by Prof. Sambhajirao Kadam College, Deur.

and Innovative Engineering, Satara. The testimony whereof is the Seal and authorised signatures of the Principal and Innovative Engineering, Satara.

Entrepreneur

Principal Dr.Bharat Bhosale