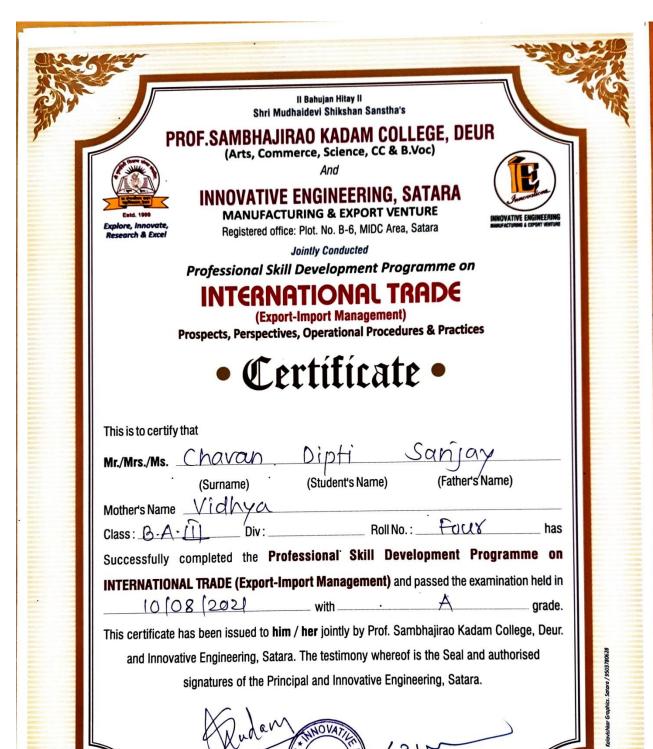

#### International Trade

# PROF.SAMBHAJIRAO KADAM COLLEGE, DEUR (Arts, Commerce, Science, CC & B.Voc)

And

#### **INNOVATIVE ENGINEERING, SATARA MANUFACTURING & EXPORT VENTURE**

Registered office: Plot. No. B-6, MIDC Area, Satara

Jointly Conducted

Professional Skill Development Programme on

### INTERNATIONAL TRADE

(Export-Import Management)

**Prospects, Perspectives, Operational Procedures & Practices** 

# • Certificate •

| This is to certify that                                                                                         |
|-----------------------------------------------------------------------------------------------------------------|
| Mr./Mrs./Ms. Sawant Priyanka Prakash                                                                            |
| (Surname) (Student's Name) (Father's Name)                                                                      |
| (Surname) (Student's Name) (Father's Name)  Mother's Name                                                       |
| Class: B. Com. II Div: Roll No.: Two has                                                                        |
| Successfully completed the Professional Skill Development Programme on                                          |
|                                                                                                                 |
| INTERNATIONAL TRADE (Export-Import Management) and passed the examination held in with grade.                   |
|                                                                                                                 |
| 10(08)2021 with $A+$ grade.                                                                                     |
| with A+ grade.  This certificate has been issued to him / her jointly by Prof. Sambhajirao Kadam College, Deur. |

Innovative Engineering

Er.Arvind Kadam Entrepreneur

Principal

r.Bharat Bhosale

Innovative Engineering
Er.Arvind Kadam
Entrepreneur

Principal Or/Bharat Bhosale