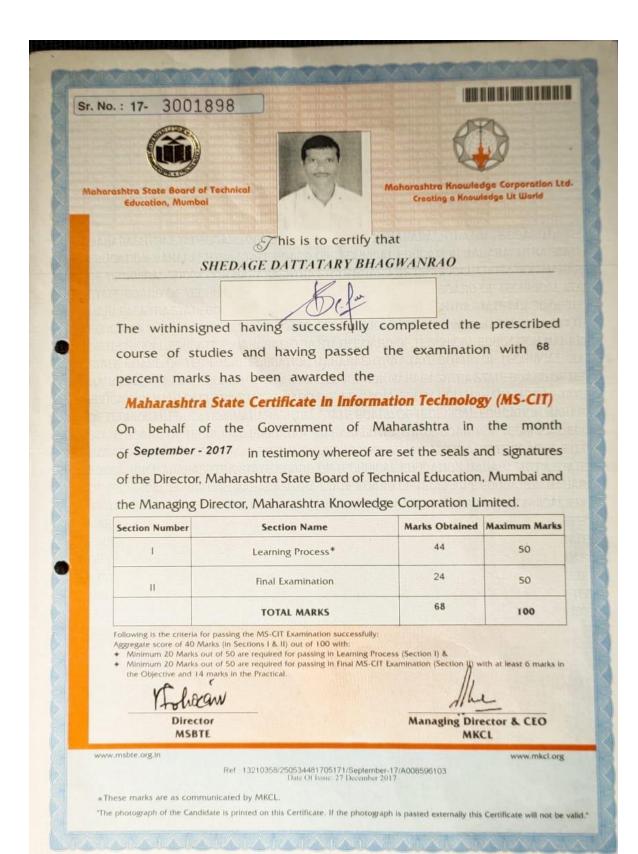

1 & NOV 2017

I/C. Director

Scanned by TapScanner

Maharashtra State Board of Technical Education, Mumbai

Maharashtra Knowledge Corporation Ltd.
Creating a Knowledge Lit World

This is to certify that

CHAVARE SHIVAJI UTTAM

Junio C

The withinsigned having successfully completed the prescribed course of studies and having passed the examination with <sup>72</sup> percent marks has been awarded the

### Maharashtra State Certificate in Information Technology (MS-CIT)

On behalf of the Government of Maharashtra in the month of March - 2018 in testimony whereof are set the seals and signatures of the Director, Maharashtra State Board of Technical Education, Mumbai and the Managing Director, Maharashtra Knowledge Corporation Limited.

| Section Number | Section Name      | Marks Obtained | Maximum Marks |
|----------------|-------------------|----------------|---------------|
| 1              | Learning Process* | 44             | 50            |
| п              | Final Examination | 28             | 50            |
|                | TOTAL MARKS       | 72             | 100           |

Following is the criteria for passing the MS-CIT Examination successfully: Aggregate score of 40 Marks (in Sections I & II) out of 100 with:

◆ Minimum 20 Marks out of 50 are required for passing in Learning Process (Section I) &

 Minimum 20 Marks out of 50 are required for passing in Final MS-CIT Examination (Sectional) with at least 6 marks in the Objective and 14 parks in the Practical.

Director

Managing Director & CEO MKCL

www.msbte.org.in

www.mkcl.org

Ref : 13210358/250491851705171/March-18/A008796574 Date Of Issue: 15 May 2018

\*These marks are as communicated by MKCL.

"The photograph of the Candidate is printed on this Certificate. If the photograph is pasted externally this Certificate will not be valid."