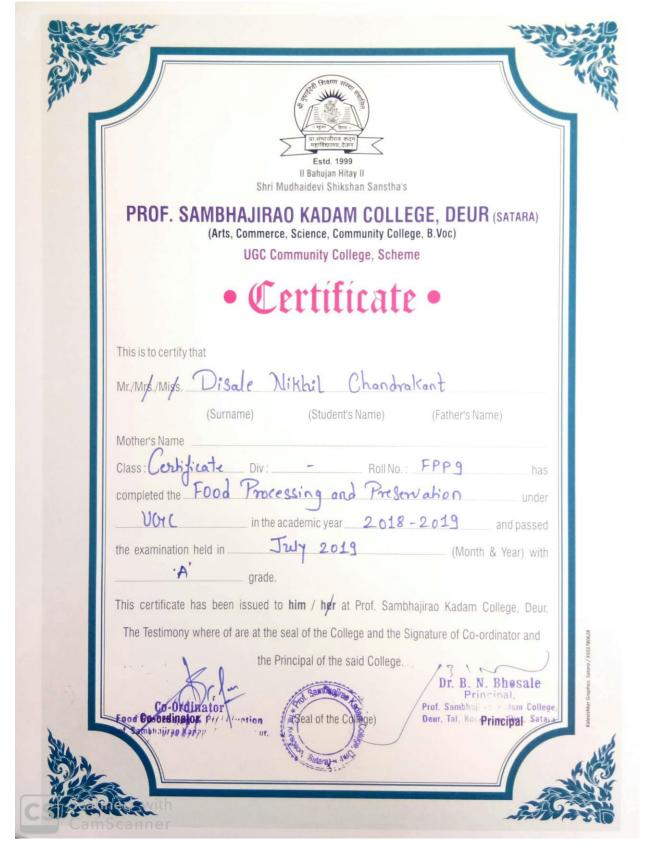

### **Food Processing & Preservation Course Certificates**

II Bahujan Hitay II Shri Mudhaidevi Shikshan Sanstha's

### PROF. SAMBHAJIRAO KADAM COLLEGE, DEUR (SATARA)

(Arts, Commerce, Science, Community College, B.Voc)

UGC Community College, Scheme

# · Certificate •

This is to certify that

| Mr.7Mrs./Miss    | Bichul   | cale         | Suchita           |            | Balaso             |               |
|------------------|----------|--------------|-------------------|------------|--------------------|---------------|
|                  | (Surna   | me)          | (Student's        | Name)      | (Father's Nar      | ne)           |
| Mother's Name    |          |              |                   |            |                    |               |
| Class: Certif    | ficate   | _ Div :      | -                 | Roll No.   | FPP4               | has           |
| completed the    | Food     | Proce        | ssing &           | Prese      | rotion             | under         |
| VGC              |          |              | cademic year_     |            | -2019              | and passed    |
| the examination  | held in  | July grade.  | 2019              |            | (Month             | & Year) with  |
| This certificate | has been | issued to    | him / her at      | Prof. Sami | ohajirao Kadam C   | ollege, Deur. |
| The Testimony    | where of | are at the s | seal of the Colle | ge and the | Signature of Co-or | dinator and   |

the Principal of the said College.

Processing & Preservation Scoordinatoram, College, Deur.

Dr. B. N. Bhesale

Prof. Samb dam College Deur, Tal. Ko Principalt. Satara

Estd. 1999

II Bahujan Hitay II Shri Mudhaidevi Shikshan Sanstha's