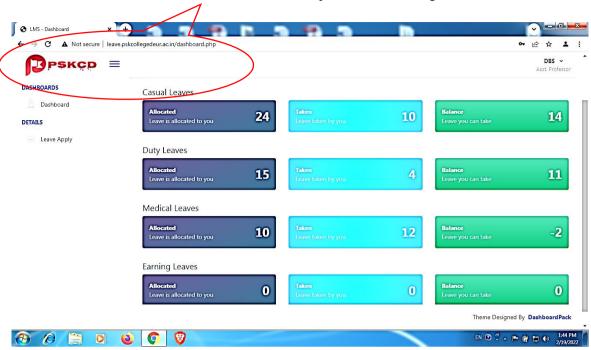

#### **Inward Outward Software Module:**

Prof. Sambhajirao Kadam College, Deur

Prof. Sambhajirao Kadam College, Deur

Leaves Dashboard: Prof. Sambhajirao Kadam College, Deur

Leave Details: Prof. Sambhajirao Kadam College, Deur