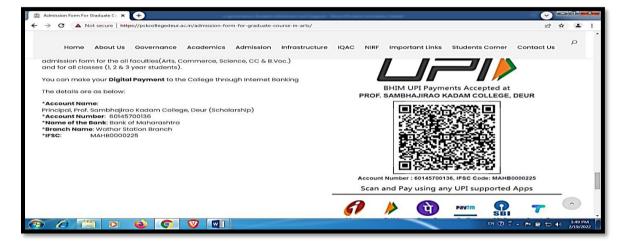

ule reflecting the name of the HEI

# (1) Administration (Screenshots)



Online File Management System: Url- <a href="http://www.pskcdoffice.com/fms">http://www.pskcdoffice.com/fms</a>



#### **Inward Outward Software Module:**



Prof. Sambhajirao Kadam College, Deur



Prof. Sambhajirao Kadam College, Deur

Leaves Dashboard: Prof. Sambhajirao Kadam College, Deur



Leave Details: Prof. Sambhajirao Kadam College, Deur



**College Biometric System:** 



## **Criterion 6: Governance, Leadership and Management**

Clarifications for deviation/s along with attached document/s for DVV

6.2.3

Screen shots of user interfaces of each module reflecting the name of the HEI

## (2) Finance and Accounts (Screenshots)



### **Daily Fee Register:**



#### **Summary Report of Fee collection:**





#### **Cash Book Report:**



## **Criterion 6: Governance, Leadership and Management**

Clarifications for deviation/s along with attached document/s for DVV

6.2.3

Screen shots of user interfaces of each module reflecting the name of the HEI

### (3) Student Admission and Support (Screenshots)

#### **Students General Information: Student Admission Data**



Institute Name: Prof. Sambhajirao Kadam college, Deur

#### **Students General Information: Issue Certificates**



#### **Admission Support:**



# **Library Support:**

https://pskcollegedeur.ac.in/library-information-center/





## **Digital Payments to Library:**



Criterion 6: Governance, Leadership and Management

Clarifications for deviation/s along with attached document/s for DVV

6.2.3

Screen shots of user interfaces