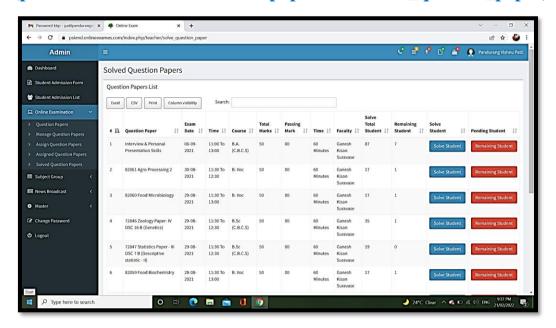

(4) Examination (Screenshots)

# Prof. Sambhajirao Kadam College, Deur

 $(pskcd.online exames.com/index.php/teacher/solve\_question\_paper)$ 