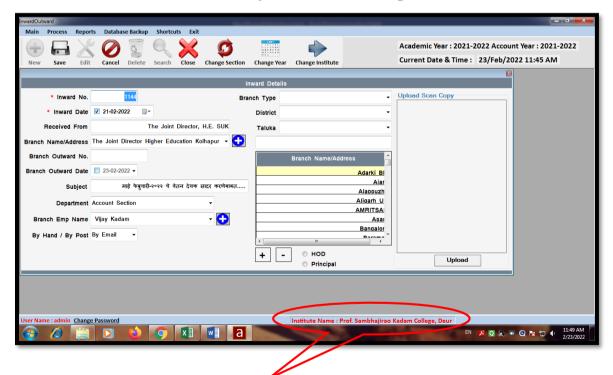

#### **Inward Outward Software Module:**

Prof. Sambhajirao Kadam College, Deur

Prof. Sambhajirao Kadam College, Deur

Leaves Dashboard: Prof. Sambhajirao Kadam College, Deur

Leave Details: Prof. Sambhajirao Kadam College, Deur

**College Biometric System:** 