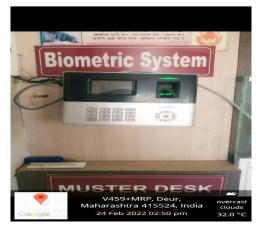

# **Criterion 6: Governance, Leadership and Management**

Clarifications for deviation/s along with attached document/s for DVV

6.2.3

Screen shots of user interfaces of each module reflecting the name of the HEI

# (1) Administration (Screenshots)



Online File Management System: Url- <a href="http://www.pskcdoffice.com/fms">http://www.pskcdoffice.com/fms</a>



#### **Inward Outward Software Module:**



Prof. Sambhajirao Kadam College, Deur



Prof. Sambhajirao Kadam College, Deur

Leaves Dashboard: Prof. Sambhajirao Kadam College, Deur



Leave Details: Prof. Sambhajirao Kadam College, Deur



**College Biometric System:** 



## **Criterion 6: Governance, Leadership and Management**

Clarifications for deviation/s along with attached document/s for DVV

6.2.3

Screen shots of user interfaces of each module reflecting the name of the HEI

## (2) Finance and Accounts (Screenshots)



### **Daily Fee Register:**



#### **Summary Report of Fee collection:**





#### **Cash Book Report:**



## **Criterion 6: Governance, Leadership and Management**

Clarifications for deviation/s along with attached document/s for DVV

6.2.3

Screen shots of user interfaces of each module reflecting the name of the HEI

### (3) Student Admission and Support (Screenshots)

#### **Students General Information: Student Admission Data**



Institute Name: Prof. Sambhajirao Kadam college, Deur

#### **Students General Information: Is