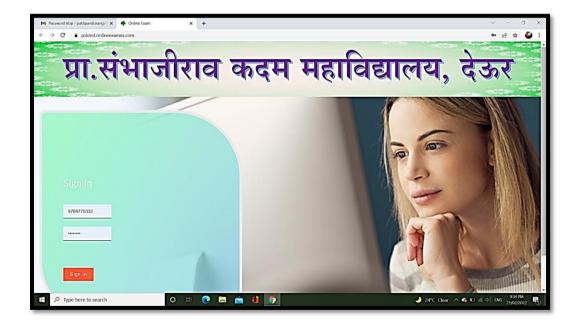

(4) Examination (Screenshots)

# Prof. Sambhajirao Kadam College, Deur

(pskcd.onlineexames.com)