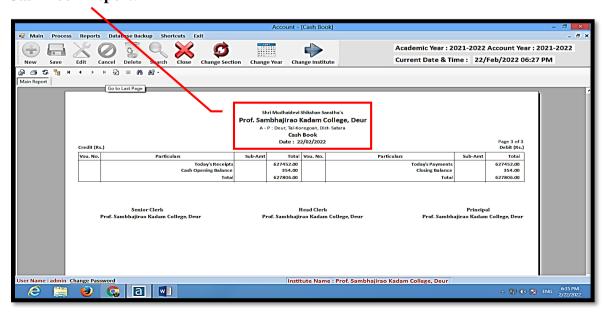

HEI

# (1) Administration (Screenshots)



Online File Management System: Url- <a href="http://www.pskcdoffice.com/fms">http://www.pskcdoffice.com/fms</a>



#### **Inward Outward Software Module:**



Prof. Sambhajirao Kadam College, Deur



Prof. Sambhajirao Kadam College, Deur

Leaves Dashboard: Prof. Sambhajirao Kadam College, Deur



Leave Details: Prof. Sambhajirao Kadam College, Deur



**College Biometric System:** 



## **Criterion 6: Governance, Leadership and Management**

Clarifications for deviation/s along with attached document/s for DVV

6.2.3

Screen shots of user interfaces of each module reflecting the name of the HEI

## (2) Finance and Accounts (Screenshots)



### **Daily Fee Register:**



#### **Summary Report of Fee collection:**





#### **Cash Book Report:**



## **Criterion 6: Governance, Leadership and Management**

Clarifications for deviation/s along with attached document/s for DVV

6.2.3

Screen shots of user interfaces of each module reflecting the name of the HEI

### (3) Student Admission and Support (Screenshots)

#### **Students General Information: Student Admission Data**



Institute Name: Prof. Sambhajirao Kadam college, Deur

#### **Students General Information: Issue Certificates**



#### **Admission Support:**



# **Library Support:**

https://pskcollegedeur.ac.in/library-information-center/





## **Digital Payments to Library:**



Criterion 6: Governance, Leadership and Management

Clarifications for deviation/s along with attached document/s for DVV

6.2.3

Screen shots of user interfaces of each module reflecting the