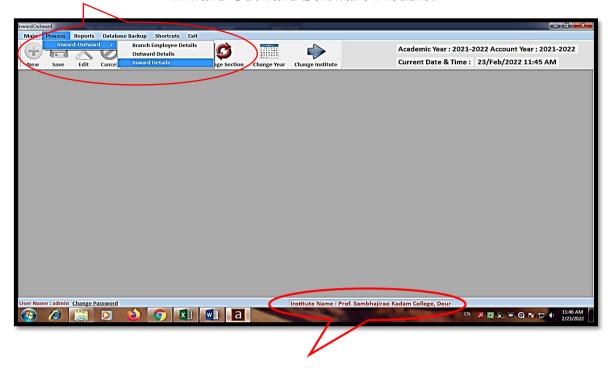

#### **Inward Outward Software Module:**

Prof. Sambhajirao Kadam College, Deur

Prof. Sambhajirao Kadam College, Deur

Leaves Dashboard: Prof. Sambhajirao Kadam College, Deur

Leave Details: Prof. Sambhajirao Kadam College, Deur

**College Biometric System:** 