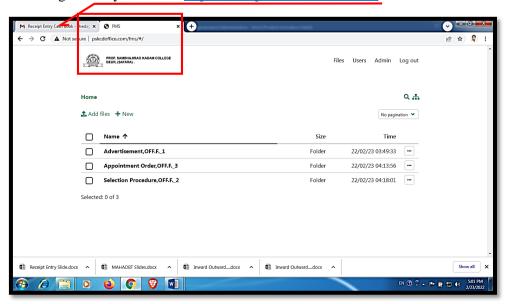

# (1) Administration (Screenshots)

Online File Management System: Url- <a href="http://www.pskcdoffice.com/fms">http://www.pskcdoffice.com/fms</a>

#### **Inward Outward Software Module:**

Prof. Sambhajirao Kadam College, Deur

Prof. Sambhajirao Kadam College, Deur

Leaves Dashboard: Prof. Sambhajirao Kadam College, Deur

Leave Details: Prof. Sambhajirao Kadam College, Deur