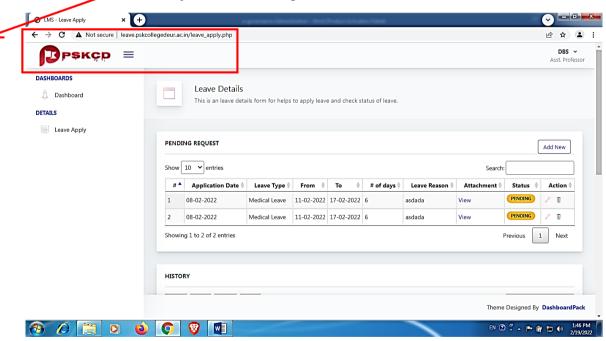

#### **Inward Outward Software Module:**

Prof. Sambhajirao Kadam College, Deur

Prof. Sambhajirao Kadam College, Deur

Leaves Dashboard: Prof. Sambhajirao Kadam College, Deur

Leave Details: Prof. Sambhajirao Kadam College, Deur