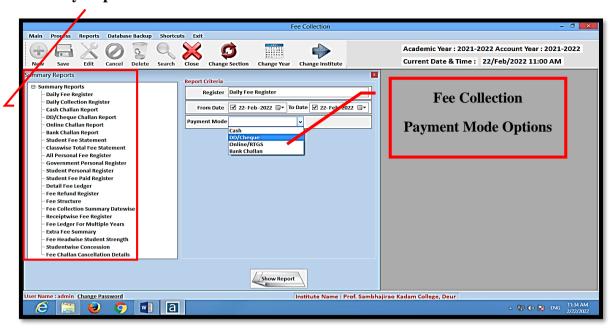

odule reflecting the name of the HEI

# (1) Administration (Screenshots)



Online File Management System: Url- <a href="http://www.pskcdoffice.com/fms">http://www.pskcdoffice.com/fms</a>



#### **Inward Outward Software Module:**



Prof. Sambhajirao Kadam College, Deur



Prof. Sambhajirao Kadam College, Deur

Leaves Dashboard: Prof. Sambhajirao Kadam College, Deur



Leave Details: Prof. Sambhajirao Kadam College, Deur



**College Biometric System:** 



## **Criterion 6: Governance, Leadership and Management**

Clarifications for deviation/s along with attached document/s for DVV

6.2.3

Screen shots of user interfaces of each module reflecting the name of the HEI

## (2) Finance and Accounts (Screenshots)



### **Daily Fee Register:**



#### **Summary Report of Fee collection:**





#### **Cash Book Report:**



## **Criterion 6: Governance, Leadership and Management**

Clarifications for deviation/s along with attached document/s for DVV

6.2.3

Screen shots of user interfaces of each module reflecting the name of the HEI

### (3) Student Admission and Support (Screenshots)

#### **Students General Information: Student Admission Data**



Institute Name: Prof. Sambhajirao Kadam college, Deur

#### **Students General Information: Issue Certificates**



#### **Admission Support:**



# **Library Support:**

https://pskcollegedeur.ac.in/library-information-center/





## **Digital Payments to Library:**



Criterion 6: Governance, Leadership and Management

Clarifications for deviation/s along with attached document/s for DVV

6.2.3

Screen shots of user interface