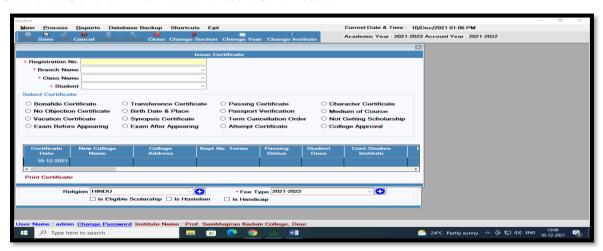

Governance, Leadership and Management**

Clarifications for deviation/s along with attached document/s for DVV

6.2.3

Screen shots of user interfaces of each module reflecting the name of the HEI

## (2) Finance and Accounts (Screenshots)



### **Daily Fee Register:**



#### **Summary Report of Fee collection:**





#### **Cash Book Report:**



## **Criterion 6: Governance, Leadership and Management**

Clarifications for deviation/s along with attached document/s for DVV

6.2.3

Screen shots of user interfaces of each module reflecting the name of the HEI

### (3) Student Admission and Support (Screenshots)

#### **Students General Information: Student Admission Data**



Institute Name: Prof. Sambhajirao Kadam college, Deur

#### **Students General Information: Issue Certificates**



#### **Admission Support:**



# **Library Support:**

https://pskcollegedeur.ac.in/library-information-center/





## **Digital Payments to Library:**



Criterion 6: Governance, Leadership and Management

Clarifications for deviation/s along with attached document/s for DVV

6.2.3

Screen shots of user interfaces of each module reflecting the name of the HEI

(4) Examination (Screenshots)

# Prof. Sambhajirao Kadam College, Deur

(pskcd.onlineexames.com)



# Prof. Sambhajirao Kadam College, Deur

 $(pskcd.online exames.com/index.php/teacher/solve\_question\_paper)$ 



# Prof. Sambhajirao Kadam College, Deur

 $(pskcd.online exames.com/index.php/teacher/solve\_question\_paper)$