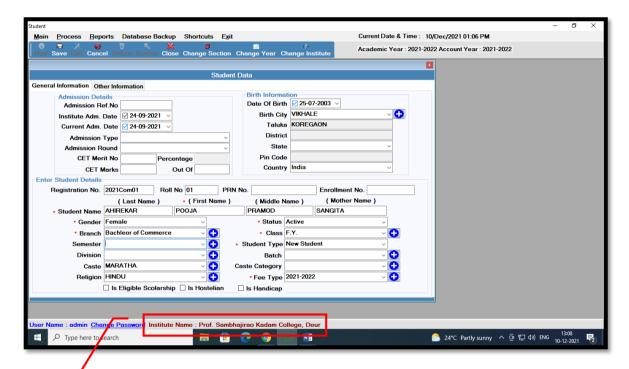

#### **Students General Information: Student Admission Data**

Institute Name: Prof. Sambhajirao Kadam college, Deur