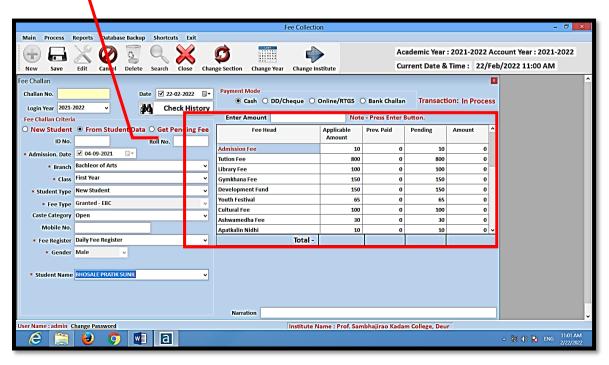

2.3

Screen shots of user interfaces of each module reflecting the name of the HEI

# (1) Administration (Screenshots)



Online File Management System: Url- <a href="http://www.pskcdoffice.com/fms">http://www.pskcdoffice.com/fms</a>



#### **Inward Outward Software Module:**



Prof. Sambhajirao Kadam College, Deur



Prof. Sambhajirao Kadam College, Deur

Leaves Dashboard: Prof. Sambhajirao Kadam College, Deur



Leave Details: Prof. Sambhajirao Kadam College, Deur



**College Biometric System:** 



## **Criterion 6: Governance, Leadership and Management**

Clarifications for deviation/s along with attached document/s for DVV

6.2.3

Screen shots of user interfaces of each module reflecting the name of the HEI

## (2) Finance and Accounts (Screenshots)



### **Daily Fee Register:**



#### **Summary Report of Fee collection:**





#### **Cash Book Report:**



## **Criterion 6: Governance, Leadership and Management**

Clarifications for deviation/s along with attached document/s for DVV

6.2.3

Screen shots of user interfaces of each module reflecting the name of the HEI

### (3) Student Admission and Support (Screenshots)

#### **Students General Information: Student Admission Data**



Institute Name: Prof. Sambhajirao Kadam college, Deur

#### **Students General Information: Issue Certificates**



#### **Admission Support:**



# **Library Support:**

https://pskcollegedeur.ac.in/library-information-center/





## **Digital Payments to Library:**



Criterion 6: Governance, Leadership and Management

Clarifications for deviation/s along with attached document/s