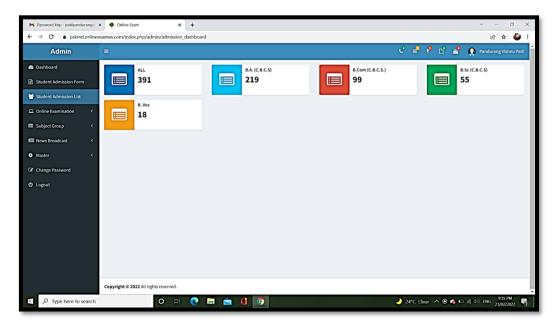

### (3) Student Admission and Support (Screenshots)

#### **Students General Information: Student Admission Data**

Institute Name: Prof. Sambhajirao Kadam college, Deur