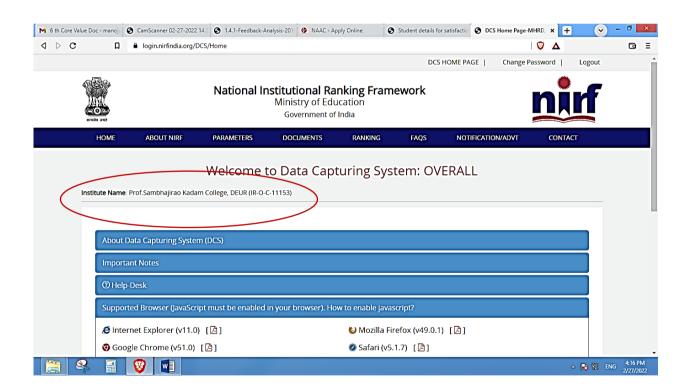

# PROF. SAMBHAJIRAO KADAM COLLEGE, DEUR (SATARA) Criterion 6: Governance, Leadership and Management Clarifications for deviation/s along with attached document/s for DVV 6.5.3 Supporting documents pertaining to NIRF (along with link to the HEI's ranking in the NIRF portal)

# Home Page Log In Credential for NIRF Ranking



### Participation in NIRF 2021: Screenshot of the Registered Email from NIRF



### Participation in NIRF 2021: Screenshot of the Registered Email from NIRF



### Participation in NIRF 2022: Screenshot of the Registered Email from NIRF



## Email from NIRF regarding confirmation institutional details Rankings 2022