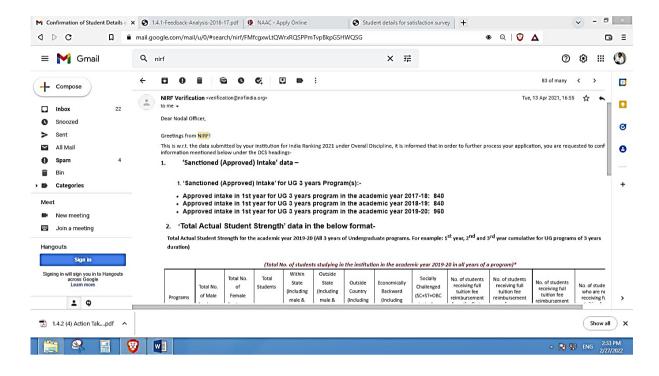

# PROF. SAMBHAJIRAO KADAM COLLEGE, DEUR (SATARA) Criterion 6: Governance, Leadership and Management Clarifications for deviation/s along with attached document/s for DVV 6.5.3 Supporting documents pertaining to NIRF (along with link to the HEI's ranking in the NIRF portal)

# Home Page Log In Credential for NIRF Ranking



### Participation in NIRF 2021: Screenshot of the Registered Email from NIRF



### Participation in NIRF 2021: Screenshot of the Registered Email from NIRF



### Participation in NIRF 2022: Screenshot of the Registered Email from NIRF



## Email from NIRF regarding confirmation institutional details Rankings 2022