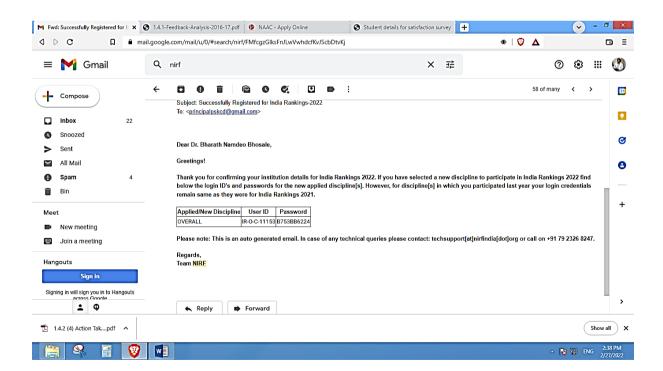

### Participation in NIRF 2022: Screenshot of the Registered Email from NIRF

## Email from NIRF regarding confirmation institutional details Rankings 2022