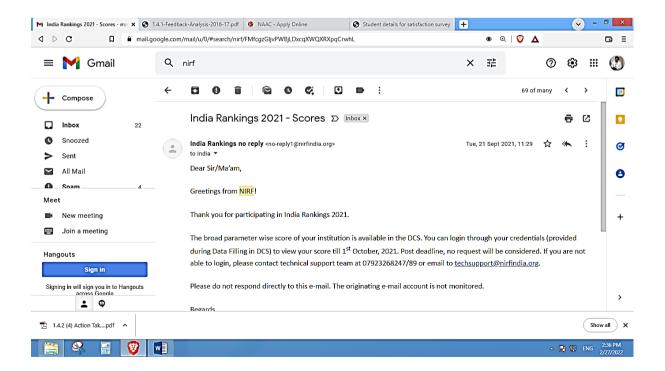

# PROF. SAMBHAJIRAO KADAM COLLEGE, DEUR (SATARA) Criterion 6: Governance, Leadership and Management Clarifications for deviation/s along with attached document/s for DVV 6.5.3 Supporting documents pertaining to NIRF (along with link to the HEI's ranking in the NIRF portal)

# Home Page Log In Credential for NIRF Ranking



### Participation in NIRF 2021: Screenshot of the Registered Email from NIRF



### Participation in NIRF 2021: Screenshot of the Registered Email from NIRF



### Participation in NIRF 2022: Screenshot of the Registered Email from NIRF



## Email from NIRF regarding confirmation institutional details Rankings 2022