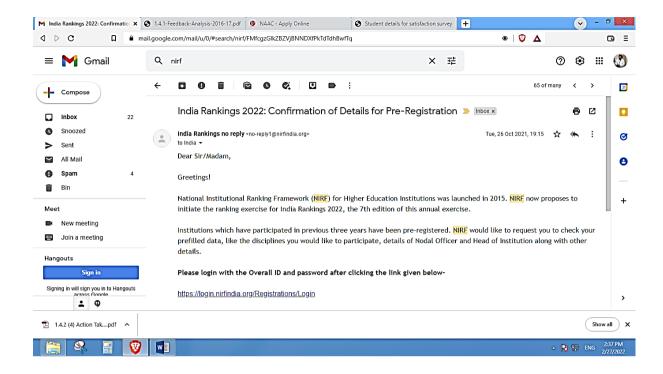

# PROF. SAMBHAJIRAO KADAM COLLEGE, DEUR (SATARA) Criterion 6: Governance, Leadership and Management Clarifications for deviation/s along with attached document/s for DVV 6.5.3 Supporting documents pertaining to NIRF (along with link to the HEI's ranking in the NIRF portal)

# Home Page Log In Credential for NIRF Ranking



### Participation in NIRF 2021: Screenshot of the Registered Email from NIRF



### Participation in NIRF 2021: Screenshot of the Registered Email from NIRF



### Participation in NIRF 2022: Screenshot of the Registered Email from NIRF



## Email from NIRF regarding confirmation institutional details Rankings 2022