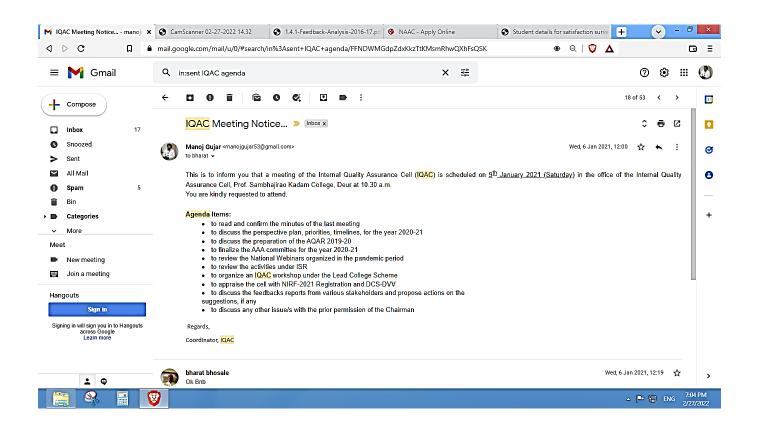

# PROF. SAMBHAJIRAO KADAM COLLEGE, DEUR (SATARA) Criterion 6: Governance, Leadership and Management Clarifications for deviation/s along with attached document/s for DVV 6.5.3 Supporting document as per the options selected

The IQAC meeting agenda circulated through Emails to the Members of the Cell



# Activities under Fit India Mission: Yoga and Meditation Organized in association Yog Vidhyadham, Satara



### Special program organized for students



### **Jointly Organized Special Programs for Students**





# NIRF data placed on the institutional website

|                                                                                                    | stitute Data for<br>: Prof.Sambhaji                      |                           |                                                 | DEUR JIR                                             |                                                                 | Welcome t                        | Gover                                      | try of Educat<br>emment of Inc<br>Capturing Sys    | dia