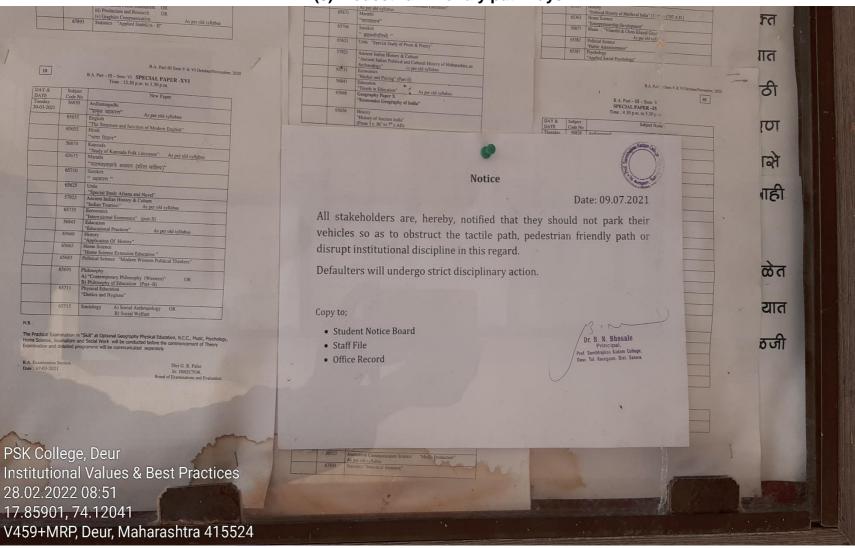

# Notice

Date: 09.07.2021

All stakeholders are, hereby, notified that they should not park their vehicles so as to obstruct the tactile path, pedestrian friendly path or disrupt institutional discipline in this regard.

Defaulters will undergo strict disciplinary action.

Copy to;

- Student Notice Board
- Staff File
- Office Record

Dr. B. N. Bhosale

Principal, Prof. Sambhajirao Kadam College, Deur, Tal. Koregaon, Dist. Satara.