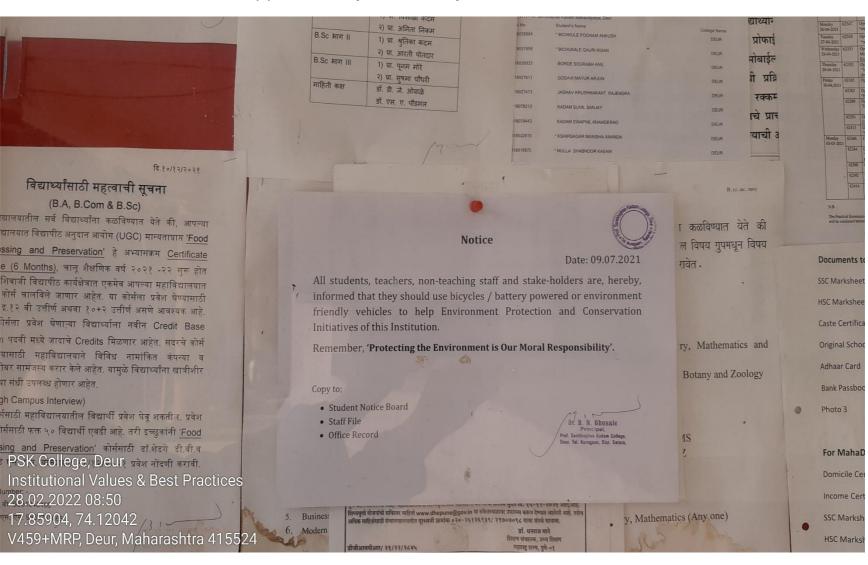

# Notice

Date: 09.07.2021

All students, teachers, non-teaching staff and stake-holders are, hereby, informed that they should use bicycles / battery powered or environment friendly vehicles to help Environment Protection and Conservation Initiatives of this Institution.

Remember, 'Protecting the Environment is Our Moral Responsibility'.

Copy to;

- Student Notice Board
- Staff File
- Office Record

gh Campus Interview)

(2) Use of Bicycles / Battery Powered Vehicles: