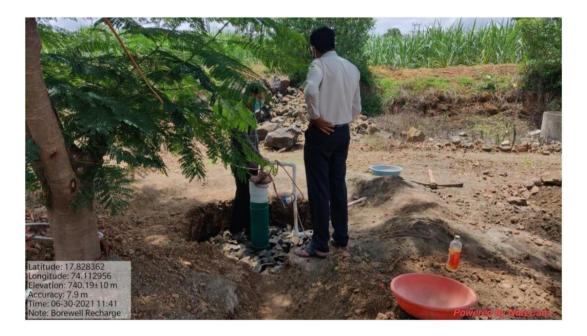

ाव जि . साताग |
| 3    | ग्रामपंचायत दहिगाव<br>स्मशानभूमी परिसर दहिगाव<br>ता . कोरेगाव जि . सातारा          |

महाविद्यालयाने उन्नत भारत योजना आणि राप्ट्रीय मेवा योजना या अंतर्गत आमच्या गावान कुटुंव सर्व्हेक्षण, विविध विपयावरील प्रबोधन कार्यक्रम, जलसंवर्धन, वृक्षारोपण, आरोग्य शिवीरे, रक्तदान, पशुचिकीत्मा शिक्षीरे, श्रमसंस्कार शिवीरे आणि रूफ वॉटर हॉर्वेस्टींग असे विविध उपक्रम राबवून ग्रामविकासाला एक नवी दिशा दिली आहे. महाविद्यालयाने आमच्या गावच्या सर्वागिण विकासामध्ये दिलेल्या या योगदानाबद्दल ग्रामपंचायत दहिगाव आपली आभारी अ हे.

### The Recognition Letter from the Grampanchayat Office:

सरपंच प्रामपंचायत दहिगांव ता.कोरेगांव,जि.सातारा (2) Borewell / Open Well Recharge

Rain Water Harvesting Project in the College Sponsored by Shri Datta Yog Ashram Trust, Palshi (in Palshi) Date: 30.06.2021



Rain Water Harvesting Project in the College Sponsored by Shri Datta Yog Ashram Trust, Palshi (in Palshi) Date: 30.06.2021



### The Recognition Letter from the Grampanchayat Office:



#### प्रमाणपत्र

प्रमाणपत्र देण्यात येते की, प्रा. संभाजीराव कदम महाविद्यालय, देऊर राष्ट्रीय सेवा योजना विभाग अनुदानित व स्वयंनिर्धारित एककाच्या वतीने सन २०२०-२१ या वर्षात नियमित कार्यक्रमांतर्गत, उन्नत भारत योजनेअंतर्गत दत्तक खेडे पळशी, ता. कोरेगाव, जि.सातारा येथे श्री दत्तमंदिर योगाश्रम ट्रस्ट पळशी, अध्यक्ष श्रीधर राजा शेरीगर, मु. पो. पळशी ता. कोरेगाव, जि.सातारा यांचे आर्थिक सहकार्यातून रुफ वॉटर हार्वेस्टिंग बोअरवेल रिचार्ज हा प्रकल्प राबविण्यात आला. या अंतर्गत पळशी येथील खालील ठिकाणी विंधन विहीर (बोअरवेल) चे रुफ वॉटर हार्वेस्टिंग करण्यात आले.

| अ. | बोअरवेलचा (विंधन विहीर) मालकी हक्क व ठिकाण