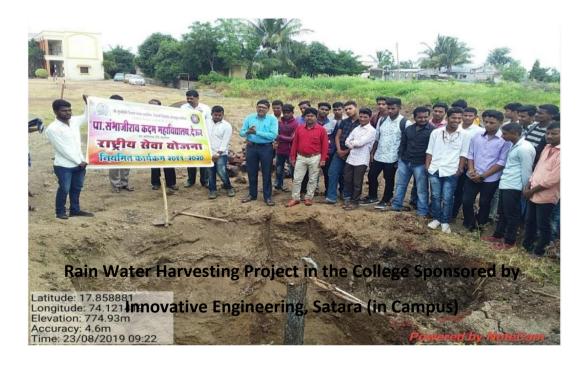

est of Deur, also used to have the similar water problems and periodic drought-prone conditions. With no assured irrigation facilities, the farmers used to rely on rainfall and some unfruitful bore well facilities created on their own. The college surveyed the number of existing bore wells, the water level, water output, locations etc. and decided to run the Project with the public utility bore wells. This second project under ISR was conducted in collaboration with Rotary club of Satara.

# Palshi:

Based on the encouraging results, we decided to implement the next project in Palshi village in collaboration with the local *Shri Datta Mandir Yog Ashram Trust*, Palshi.

Rain Water Harvesting Project in the College Sponsored by

Innovative Engineering, Satara (in Campus) Date: 23.08.2019





# RAIN WATER HARVESTING BORE WELL RECHARGE PROJECT UNDER INSTITUTIONAL SOCIAL RESPONSIBILITY

#### 1. BACKGROUND

Prof. Sambhajirao Kadam college is located in Deur in the northern area of Koregaon tahasil which is known for periodical droughts. Due to lack of assured irrigation facilities, farmers are mostly relied on rainfall and scanty bore well facilities created on their own. As a result, water table has been gone down upto 300 to 400 ft. More so, most of **News Paper Coverage** of the region faces severe scarcity of drinking water; the conditions become even acute during summer. Owing to this, the projects like rain water harvesting, bore well recharge would improve the water table that would provide a sort of reprieve in dealing with the problem of water scarcity prevalent in the