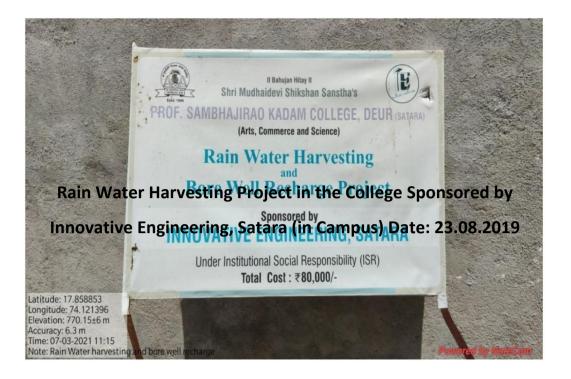

west of Deur, also used to have the similar water problems and periodic drought-prone conditions. With no assured irrigation facilities, the farmers used to rely on rainfall and some unfruitful bore well facilities created on their own. The college surveyed the number of existing bore wells, the water level, water output, locations etc. and decided to run the Project with the public utility bore wells. This second project under ISR was conducted in collaboration with Rotary club of Satara.

# Palshi:

Based on the encouraging results, we decided to implement the next project in Palshi village in collaboration with the local *Shri Datta Mandir Yog Ashram Trust*, Palshi.

Rain Water Harvesting Project in the College Sponsored by

Innovative Engineering, Satara (in Campus) Date: 23.08.2019





# RAIN WATER HARVESTING BORE WELL RECHARGE PROJECT UNDER INSTITUTIONAL SOCIAL RESPONSIBILITY

#### 1. BACKGROUND

Prof. Sambhajirao Kadam college is located in Deur in the northern area of Koregaon tahasil which is known for periodical droughts. Due to lack of assured irrigation facilities, farmers are mostly relied on rainfall and scanty bore well facilities created on their own. As a result, water table has been gone down upto 300 to 400 ft. More so, most of **News Paper Coverage** of the region faces severe scarcity of drinking water; the conditions become even acute during summer. Owing to this, the projects like rain water harvesting, bore well recharge would improve the water table that would provide a sort of reprieve in dealing with the problem of water scarcity prevalent in th