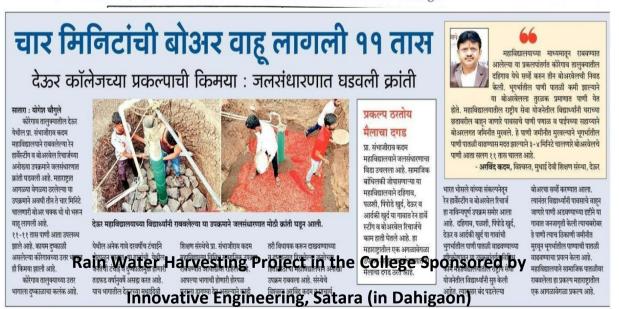

reated on their own. As a result, water table has been gone down upto 300 to 400 ft. More so, most of **News Paper Coverage** of the region faces severe scarcity of drinking water; the conditions become even acute during summer. Owing to this, the projects like rain water harvesting, bore well recharge would improve the water table that would provide a sort of reprieve in dealing with the problem of water scarcity prevalent in the region.

#### **Pilot project**

The college was also facing a severe water scarcity problem especially during the summer. The bore well output was too short to fulfil the water requirement. Hence, the college decided to undertake the bore well recharge project by collecting the roof water.

details of the project with water output before and after the recharge



harvesting and recharge.

villages. As a part of the activity, the college has conducted the survey on the number of bore Wells with the present conditions as to water level, water output, locations etc.

### ii. Dahigaon Village

Dahigaon village is situated west of the Deur 3 Km away. This village also suffer periodical drought condition. Due to lack of assured irrigation facilities, farmers are mostly relied on rainfall and scanty bore well facilities created on their own.

| Particular          | Bore Wells for<br>Public Use | Bore Wells for<br>Private Use |
|---------------------|------------------------------|-------------------------------|
| Number              | 02.                          | 15                            |
| Current<br>Output   | Daily 30 minutes             |