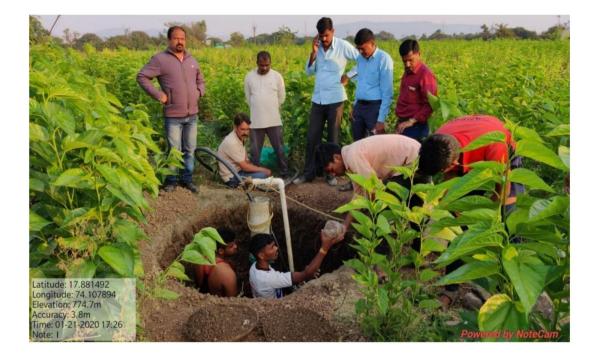

-----------|---------------------------|------------------|
| 1          | Chavan Vasant<br>Bapurao | 15000 /-                              | Technical<br>Guidance   | 12000 /-                  | 3000 /-          |
| 2          | Chavan Vinod<br>Narsing  | 16000 /-                              | Technical .<br>Guidance | 13000 /-                  | 3000/-           |
| 3          | Grampanchayat            | 17000 /-                              | Technical<br>Guidance   | 14000/-                   | 3000 /-          |

### Future Plan :

Based on the encouraging results, the college decided to implement the project in remaining four villages, few bore Wells per village using reference data with the support and people's participation. Preference is given to the public utility bore Wells.



Rain Water Harvesting Project in the College Sponsored by Rotary Club of Satara (in Dahigaon) Date: 21.01.2020



जा. क्र.

Grip: 14 / 02/2020

#### प्रमाणपत्र

### Rain Water Harvesting Projectain the College Spon sorectiby

स्वयंनिर्वाहीत एककाच्या वतीने सन 2019-20 या वर्षात नियमीत कार्यक्रमांतर्गत दत्तक खेडे दृहिगाव ता. कोरंगाव Rotary Club of Satara (in Dahigaon) Date: 21.01.2020 जि.सातारा येथे विविध कार्यक्रम रावविले यामध्ये रोटरी क्लव सातारा यांचे सहकार्यातून रूफ वॉटर हॉर्वेस्टींग चा प्रकल्प

रावविण्यात आला . या अंतर्गत दहिगाव येथील खालील ठिकाणच्या विंधन विहीरी (बोअरवेल)चे रूज् वॉटर हॉर्वेस्टींग करण्यात आले .

| अ.नं | बोअरवेलचा (विंधन विहीग) मालकी हक्क व ठिकाण                                         |
|------|--------------------------------------------------------------------------