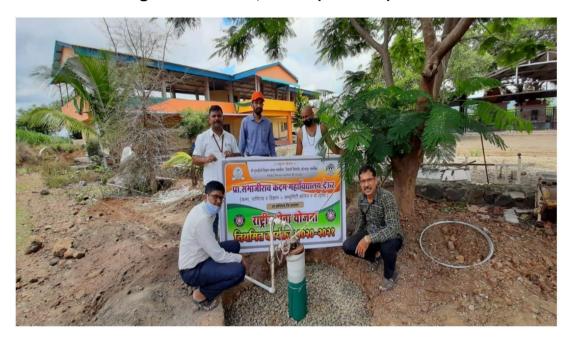

उन्नत भारत योजना आणि राप्ट्रीय मेवा योजना या अंतर्गत आमच्या गावान कुटुंव सर्व्हेक्षण, विविध विपयावरील प्रबोधन कार्यक्रम, जलसंवर्धन, वृक्षारोपण, आरोग्य शिवीरे, रक्तदान, पशुचिकीत्मा शिक्षीरे, श्रमसंस्कार शिवीरे आणि रूफ वॉटर हॉर्वेस्टींग असे विविध उपक्रम राबवून ग्रामविकासाला एक नवी दिशा दिली आहे. महाविद्यालयाने आमच्या गावच्या सर्वागिण विकासामध्ये दिलेल्या या योगदानाबद्दल ग्रामपंचायत दहिगाव आपली आभारी अ हे.

### The Recognition Letter from the Grampanchayat Office:

सरपंच प्रामपंचायत दहिगांव ता.कोरेगांव,जि.सातारा (2) Borewell / Open Well Recharge

Rain Water Harvesting Project in the College Sponsored by Shri Datta Yog Ashram Trust, Palshi (in Palshi) Date: 30.06.2021



Rain Water Harvesting Project in the College Sponsored by Shri Datta Yog Ashram Trust, Palshi (in Palshi) Date: 30.06.2021



### The Recognition Letter from the Grampanchayat Office:



#### प्रमाणपत्र

प्रमाणपत्र देण्यात येते की, प्रा. संभाजीराव कदम महाविद्यालय, देऊर राष्ट्रीय सेवा योजना विभाग अनुदानित व स्वयंनिर्धारित एककाच्या वतीने सन २०२०-२१ या वर्षात नियमित कार्यक्रमांतर्गत, उन्नत भारत योजनेअंतर्गत दत्तक खेडे पळशी, ता. कोरेगाव, जि.सातारा येथे श्री दत्तमंदिर योगाश्रम ट्रस्ट पळशी, अध्यक्ष श्रीधर राजा शेरीगर, मु. पो. पळशी ता. कोरेगाव, जि.सातारा यांचे आर्थिक सहकार्यातून रुफ वॉटर हार्वेस्टिंग बोअरवेल रिचार्ज हा प्रकल्प राबविण्यात आला. या अंतर्गत पळशी येथील खालील ठिकाणी विंधन विहीर (बोअरवेल) चे रुफ वॉटर हार्वेस्टिंग करण्यात आले.

| अ. | बोअरवेलचा (विंधन विहीर) मालकी हक्क व ठिकाण                                                                                                      |
|----|-------------------------