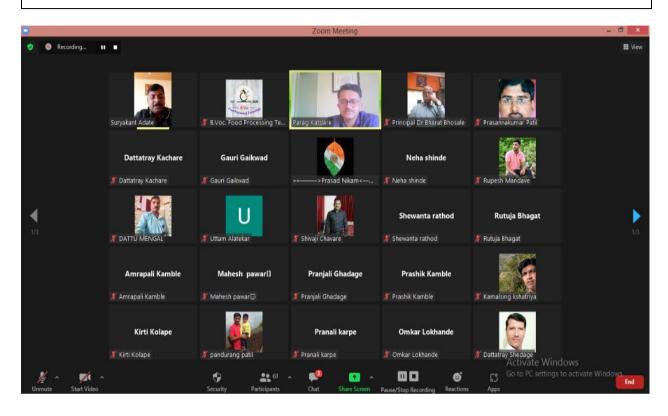

### **10. Geo-tagged Photographs:**

Kindly Upload the Geo-tagged and other Photographs. If Geo-tagged photographs are not available then support the other Photographs.

Mr. Parag Katdare gives the information about "Spices as a Functional Food, Adjuncts with a multiple health effects"

Mr. Parag Katdare gives the information about "Spices as a Functional Food, Adjuncts with a multiple health effects"

**Role of Spices** 