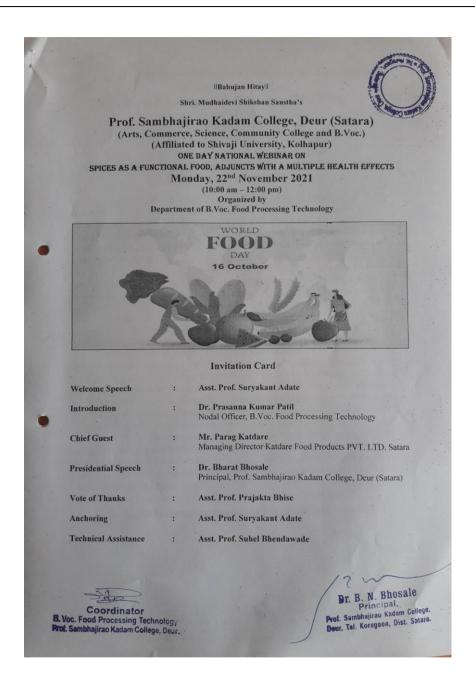

AL FOOD, ADJUNCTS WITH A MULTIPLE HEALTH EFFECTS". The event is scheduled for 22<sup>nd</sup>November 2021, from 10.00 to 12.00 pm in PSKCD. The One day national webinar is a program being arranged by Dept. of food Processing and Technology. Our goal is to build awareness of the broad array of career opportunities in Food technology. Your discussion on "To explore opportunities food industry" will be a great addition to our event Thank you in advance for your consideration, and we very much look forward to hearing from you. Principal Dr. B. N. Bhosale Principal, rof. Sambhajiraa waaam College, Deur, Tal. Koragaon, Dist. Satara.

### 6. Brochure:

#### Kindly Upload the Activity Brochure



### 7. Table Programme:

#### Kindly Upload the Table Programme of the Activity / Event / Programme



## 8. Student Attendance:

### Kindly Upload the Signed List of Student Attendance

| Participa                                    | ants (63) 🛛 🗕 🗖                        |
|----------------------------------------------|----------------------------------------|
| Q Find a participant                         |                                        |
| B.Voc. Food Processing Technology (Host, me) | • # 9                                  |
| Parag Katdare                                |                                        |
| 2sTwgk                                       | <i>¥</i> 🗵                             |
| Adv. Ashwini kale                            | ¥ 4                                    |
| Afraj Shaikh+*+*                             | <i>¥</i> 92