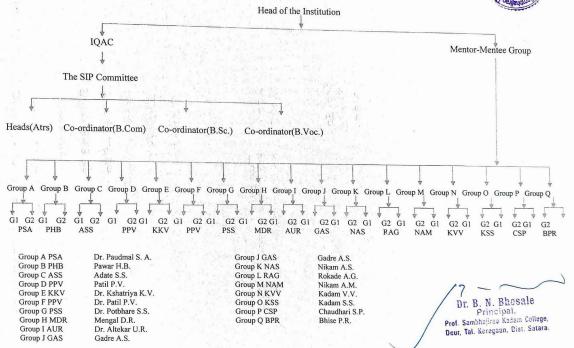

#### Prof. Sambhajirao Kadam College, Deur Organogram Mentor-Mentee Scheme 2021-2022

## Prof. Sambhajirao Kadam College, Deur