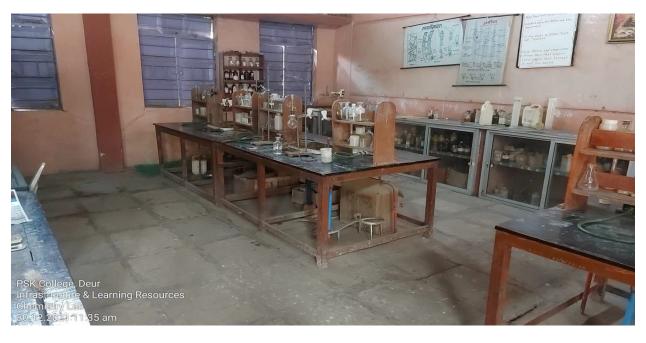

# **Waste Recycling System:**

**Reuse of papers** 

**Science laboratories (Chemistry Lab)** 

Science laboratories (Chemistry Lab)