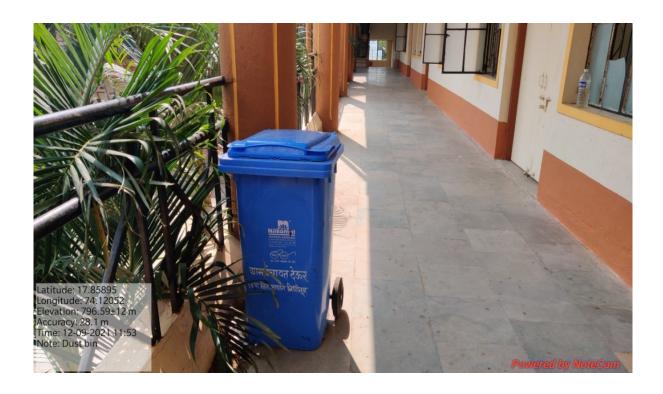

# Waste-garbage bins

Local village Grampanchayat Vehicle

Local village Grampanchayat Vehicle