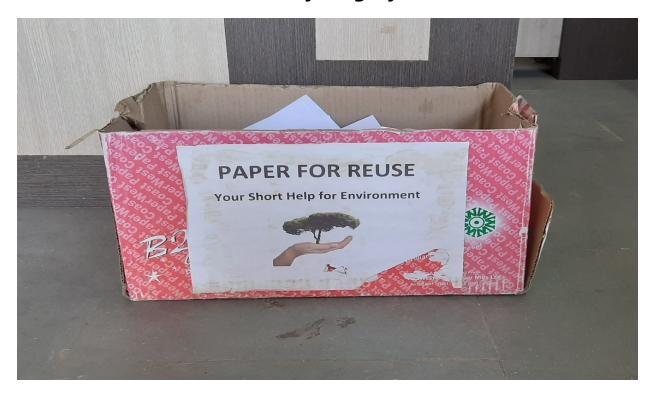

# **Waste Recycling System:**

**Reuse of papers** 

**Science laboratories (Chemistry Lab)** 

Science laboratories (Chemistry Lab)