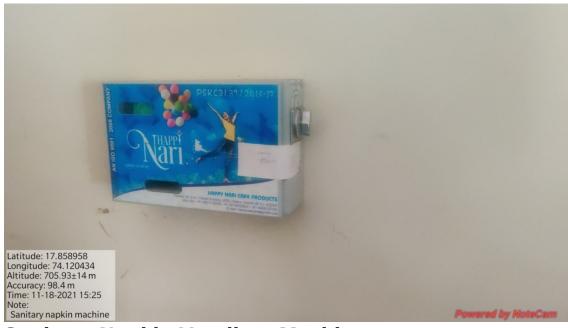

# Vermicomposting

Vermicomposting

Sanitary Napkin Vending Machine

**Sanitary Napkin Disposal Machine** 