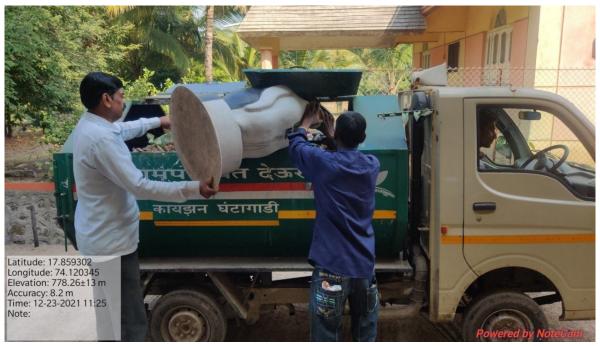

# Waste-garbage bins

Local village Grampanchayat Vehicle

Local village Grampanchayat Vehicle