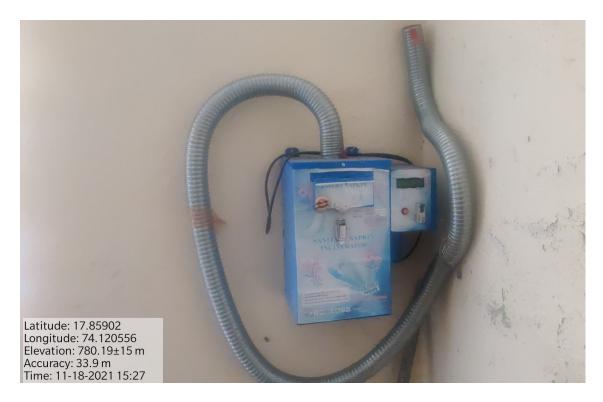

# Vermicomposting

Vermicomposting

Sanitary Napkin Vending Machine

**Sanitary Napkin Disposal Machine** 