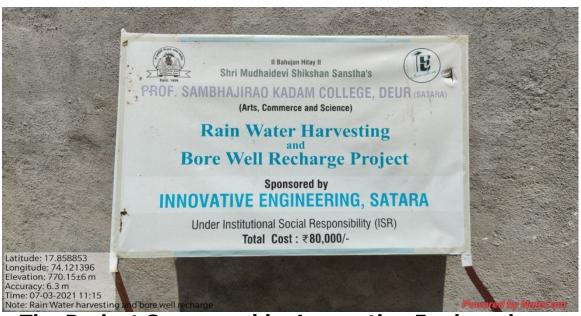

## (1) Rain Water Harvesting

The Rain Water Harvesting Project, as an ISR Pilot Project, was sponsored by the Innovative Engineering Satara.

All the expenses were born by the same firm.

The Project Sponsored by Innovative Engineering, Satara