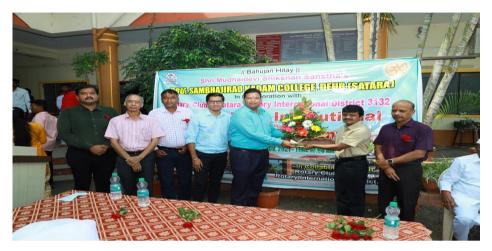

#### **Invitation Letter::**

॥ बहुजन हिताय ॥ श्री मुधाईवृती शिक्षण संस्था संचालित,

### प्रा.संभाजीराव कदम महाविद्यालय, देऊर

शिवाजी विद्यापीठ, कोल्हापूर संलिप्रत

पत्ता : मु.पो.देऊर, ता.कोरंगाव, जि.सातारा - ४१५ ५२४, महाराष्ट्र (भारत)

■ Tel./Fax.: (02371) 254368, 254227 ■ Web: www.pskcollegedeur.ac.in ■ Email: principalpskcd@gmail.com

प्रासंकमदे / एन . एस . एस . /समक्ष /२०२१ - २०२२

दि. ०२ / ११/ २०२१

#### निमंत्रण पत्र

प्रति, मा . संदीप भागवत अध्यक्ष, रोटरी क्लव सातारा

> विषय : महाविद्यालय व रोटरी क्लव, सातारा यांच्या संयुक्त विद्यमाने आयोजित भाऊबीज एक सामाजिक दायित्व या कार्यक्रमाच्या उपस्थितीबाबत......

महोदय,

आपच्या महाविद्यालयाच्या राष्ट्रीय सेवा योजना आणि रोटरी क्लब, सातारा यांच्यामधील सामंजस्य करारान्वये या वर्षीच्या दिवाळी भाऊबीज हा कार्यक्रम दि . ०६ १११ २०२१ रोजी महाविद्यालयाच्या प्रांगणात आयोजित केलेला आहे . या कार्यक्रमासाठीचे प्रायोजकत्व स्वीकारून आपण महाविद्यालयाच्या या उपक्रमात विशेष योगदान देत आहात .

या कार्यक्रमास आपण रोटरी क्लब, सातारा यांच्या वतीने उपस्थित राहावे अशी आम्हा सर्वांची इच्छा आहे. महाविद्यालयाच्या विनंतीस मान देऊन आपण अगत्यपूर्वक कार्यक्रमास उपस्थित राहून आमचा आनंद द्विगुणीत करावा. आम्हास मार्गदर्शन करून उपकृत करावे, ही विनंती.

आपला विश्वासू,

डॉ. बी. एन. भोसले प्राचार्य, प्रा. संभाजीराव कदम महाविद्यालय, देऊर, ता. कोरेगांव, जि. सातारा

Thanking Letter:

ा बहुजन हिताय ॥ श्री मुपाईवृंबी शिक्षण संस्था संचालित. प्रा.सभाजीराव कदम महाविद्यालय, देऊर