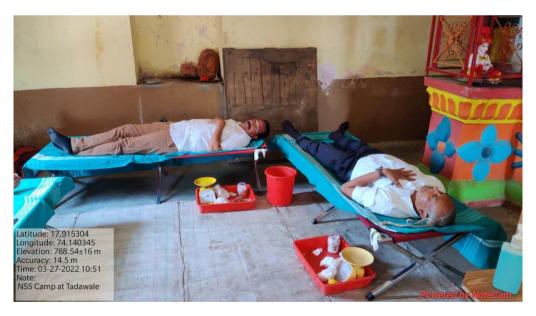

|
| Coordinator                        | Dr. Shelar A.R.                                                                                 |
| Village/ Place                     | Tadawale (S.W.)                                                                                 |
| Date of the activity               | 27.03.2022                                                                                      |
| No of Student Participated         | 53                                                                                              |
| In Association with / Supported by | Varad Charitable & Medical Trust's<br>Balaji Blood Center, NSS &<br>Grampanchayat Tadawale S.W. |

### **Enclosures:**

### **Photographs:**

### Blood Donation camp 27 March, 2022, Time: 09.00 am









#### Invitation card:



क । वाशाय सहकाय द्व श्री. संजय सरकाळे (वरिष्ठ मुख्याच्यापक जि.प. प्रा. केंद्र शाळा तहबळे) श्री. दिपक चय्हाण (मुख्याच्यापक, सी. वत्सला भोईटे माम्य. विद्यालय, तहबळे







**% प्रबोधनपर कार्यक्रम %** बुधवार २३ मार्च २०२२ स्वातंत्र्याचा अमृत महोत्सव अंतर्गत शहीद जवान चंद्रकांत बळीराम भोईटे अभिवादन फेरी सकाळी ८.०० सायं. ६.00 विषय : सेंद्रिय शेती व कृषी विभागाच्या विविध योजना वक्ते : मा. श्री. बापूसाहेब शेळके (तालुका कृषी अधिकारी कोरेगांव) अध्यक्ष : मा. श्री. राहुल काळे (वनक्षेत्रपाल, सामाजिक वनीकरण कोरेगांव) सायं. ७.०० व्यसनमुक्त गाव जनजागृती मशाल फेरी सायं. ९.०० सांस्कृतिक कार्यक्रम मनोरंजनातून प्रबोधन रा.से.यो. स्वयंसेवक गुरुवार २४ मार्च २०२२ सकाळी ८.०० माझी वसंघुरा- प्लॅस्टीक मुक्त गाव प्रबोधन फेरी सकाळी १०.०० सदृढ बालक स्पर्धा व आरोग्य तपासणी शिबीर सहकार्यः