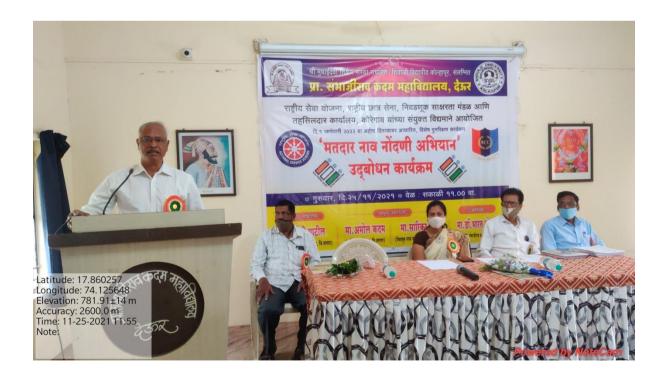

#### प्रा . संभाजीराव कदम महाविद्यालय देऊर, ता . कोरेगाव, जि . सातारा मतदार नाव नोंदणी उदबोधन कार्यक्रम व रॅली

#### सूचना

महाविद्यालयातील सर्व विद्यार्थ्यांना कळविण्यात येते की, गुरूवार दि. 25 अक्टों, 2021 रोजी राष्ट्रीय सेवा योजना,राष्ट्रीय छात्र सेना, निवडणूक साक्षरता मंडळ आणि तहसिलदार कार्यालय कोरेगाव यांच्या संयुक्त विद्यमाने सकाळी 11.00 वाजता महाविद्यालयात राष्ट्रीय मतदार नोंदणी उद्बोधन कार्यक्रमाचे व रॅलीचे आयोजन केलेले आहे. तरी महाविद्यालयातील सर्व विद्यार्थ्यांनी वेळेत उपस्थित रहावे.

स्थळ ३ प्रा . संभाजीराव कदम महाविद्यालय, देऊर

दिनांक : गुरूवार दि . 25/11/2021

वेळ : सकाळी 11.00

हां. वी. एन. भोस**ले** भाषार्यः मा संभाजीताव कदम महाविद्यालयः देकरः, ता. करियांत्रः, जि. सातातः.

#### **Event Magazine:**

बहुजन हिताय ।।
 श्री मुधाईदेवी शिक्षण संस्था संचलित,
 शिवाजी विद्यापीठ कोल्हापूर, सलग्नित

प्रा.संभाजीराव कदम महाविद्यालय देऊर ता. कोरेगाव जि.सातारा राष्ट्रीय सेवा योजना, राष्ट्रीय छात्र सेना, निवडण्क साक्षरता मंडळ आणि तहसितदार कार्यालाय कोरेगाव यांच्या संयुक्त विद्यमाने आयोजित

'मतदार नाव नोंदणी अभियान' : उद्बोधन कार्यक्रम

कार्यक्रम-पत्रिका

गुरुवार दि. २५.११.२०२१

वेळ : सकाळी ११.००

> प्रास्ताविक

: प्रा.पांड्रंग पाटील

पाह्णे परिचय व स्वागत

: डॉ. अशोक शेलार

प्रमुख मार्गदर्शक

ः मा. ज्योती पाटील

(मा. उपविभागीय अधिकारी, कोरंगाव )

> प्रम्ख उपस्थिती

ः मा. श्री. अमोल कदम

(मा.तहसीलदार, कोरेगाव )

मा. सारिका शिंदे

(मा.निवडण्क नायब तहसीलदार, कोरेगाव)

> अध्यक्षीय मनोगत

: मा. प्राचार्य डॉ. भारत भोसले

(प्रा.संभाजीराव कदम महाविद्यालय देऊर ता. कोरंगाव जि.सातारा)

> आभार

: डॉ. संध्या पौडमल

सूत्रसंचालन : प्रा.सुर्यकांत अदाटे

स्थळ : प्रा.संभाजीराव कदम महाविद्यालय देञ्र ता. कोरेगाव जि.सातारा