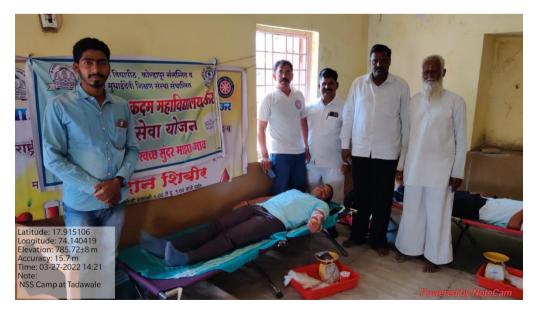

#### **Extension Activities: 2021-22**

| Sr.<br>No | Name of the activity                                                                                                     | Organizing unit/ agency/<br>collaborating agency                                                                | Number<br>of<br>students |
|-----------|--------------------------------------------------------------------------------------------------------------------------|-----------------------------------------------------------------------------------------------------------------|--------------------------|
| 1         | Swatch Bharat Abhiyan                                                                                                    | Shivaji University, Kolhapur,<br>National Service Scheme &<br>Y.C. Institute of Science College,<br>Satara, NSS | 5                        |
| 2         | Bhaubeej: An Institutional Social Engagement                                                                             | Rorary Club Satara, Alumni<br>Association & NSS,                                                                | 81                       |
| 3         | New Voter Registration Program                                                                                           | Election Literacy Board, Tehsil<br>Office, Koregaon, Dist. Satara, NSS<br>& NCC                                 | 63                       |
| 4         | New Voter Registration Orientation Rally                                                                                 | Election Literacy Board, Tehsil Office, Koregaon, Dist. Satara, NSS & NCC                                       | 105                      |
| 5         | Cleanliness Drive, Plastic free village campaign<br>& Tree Conservation at Tadawale (S.W.)<br>Tal.Koregaon, Dist. satara | Grampanchayat Tadawale (S.W.) Tal. Koregaon Dist. Satara & NSS                                                  | 125                      |
| 6         | Healthy Child Competition & Health Checkup Camp                                                                          | Rural Hospital, Pimpode Bk. & NSS                                                                               | 66                       |
| 7         | Cultural Program                                                                                                         | Alumni, PSK College, Deur & NSS                                                                                 | 14                       |
| 8         | Eye check up camp                                                                                                        | NSS & H.V.Desai eye hospital Pune                                                                               | 89                       |
| 9         | Blood Donation Camp At. Tadawale (S.W.)                                                                                  | Varad Charitable & Medical Trust's<br>Balaji Blood Center, NSS &<br>Grampanchayat Tadawale S.W.                 | 53 Donar                 |
| 10        | Bore Well Recharge at Tadawale (S.W.)                                                                                    | NSS & Vasundhara Swachhta<br>Abhiyan Pune                                                                       | 125                      |