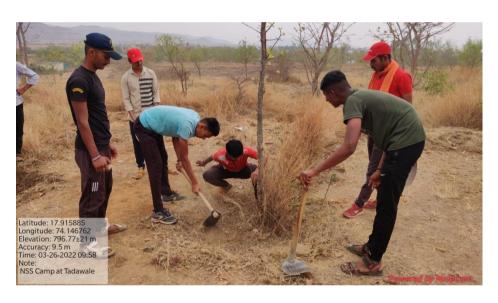

#### **Extension Activities: 2021-22**

| Sr.<br>No | Name of the activity                                                                                                     | Organizing unit/ agency/<br>collaborating agency                                                                | Number<br>of<br>students |
|-----------|--------------------------------------------------------------------------------------------------------------------------|-----------------------------------------------------------------------------------------------------------------|--------------------------|
| 1         | Swatch Bharat Abhiyan                                                                                                    | Shivaji University, Kolhapur,<br>National Service Scheme &<br>Y.C. Institute of Science College,<br>Satara, NSS | 5                        |
| 2         | Bhaubeej: An Institutional Social Engagement                                                                             | Rorary Club Satara, Alumni<br>Association & NSS,                                                                | 81                       |
| 3         | New Voter Registration Program                                                                                           | Election Literacy Board, Tehsil<br>Office, Koregaon, Dist. Satara, NSS<br>& NCC                                 | 63                       |
| 4         | New Voter Registration Orientation Rally                                                                                 | Election Literacy Board, Tehsil Office, Koregaon, Dist. Satara, NSS & NCC                                       | 105                      |
| 5         | Cleanliness Drive, Plastic free village campaign<br>& Tree Conservation at Tadawale (S.W.)<br>Tal.Koregaon, Dist. satara | Grampanchayat Tadawale (S.W.) Tal. Koregaon Dist. Satara & NSS                                                  | 125                      |
| 6         | Healthy Child Competition & Health Checkup Camp                                                                          | Rural Hospital, Pimpode Bk. & NSS                                                                               | 66                       |
| 7         | Cultural Program                                                                                                         | Alumni, PSK College, Deur & NSS                                                                                 | 14                       |
| 8         | Eye check up camp                                                                                                        | NSS & H.V.Desai eye hospital Pune                                                                               | 89                       |
| 9         | Blood Donation Camp At. Tadawale (S.W.)                                                                                  | Varad Charitable & Medical Trust's<br>Balaji Blood Center, NSS &<br>Grampanchayat Tadawale S.W.                 | 53 Donar                 |
| 10        | Bore Well Recharge at Tadawale (S.W.)                                                                                    | NSS & Vasundhara Swachhta<br>Abhiyan Pune                                                                       | 125                      |