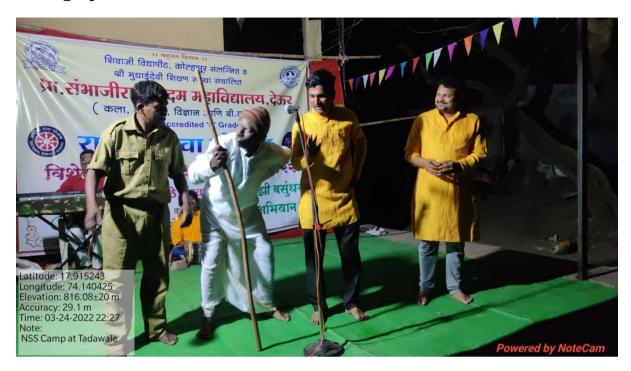

#### Photograph:

Bhaubeej: An Institutional Social Engagement 06 November, 2021, Time: 10.00 am

रोटरी क्लब सातारा चे अध्यक्ष मा. संदीप भागवत यांचे स्वागत करताना मा.इंजि.अरविंद कदम, विश्वस्त, श्री मुधीदेवी शिक्षण संस्था देऊर

## बांधिलकीच्या भावनेतून देऊर महाविद्यालयात भाऊबीज

पिंपोडे : पुढारी वृत्तसेवा

प्रा. संभाजीराव कदम महाविद्यालय, देऊर येथे राष्ट्रीय सेवा योजना व रोटरी क्लब ऑफ सातारा यांच्या संयुक्त विद्यमाने भाऊबीज सण साजरा करण्यात आला. बांधिलकीच्या भावनेतृन हा आगळा वेगळा उपक्रम राबवण्यात आला.