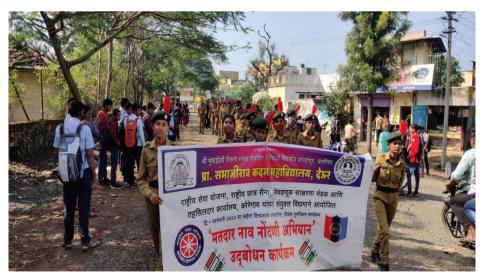

#### प्रा . संभाजीराव कदम महाविद्यालय देऊर, ता . कोरेगाव, जि . सातारा मतदार नाव नोंदणी उदबोधन कार्यक्रम व रॅली

#### सूचना

महाविद्यालयातील सर्व विद्यार्थ्यांना कळविण्यात येते की, गुरूवार दि. 25 अक्टों, 2021 रोजी राष्ट्रीय सेवा योजना,राष्ट्रीय छात्र सेना, निवडणूक साक्षरता मंडळ आणि तहसिलदार कार्यालय कोरेगाव यांच्या संयुक्त विद्यमाने सकाळी 11.00 वाजता महाविद्यालयात राष्ट्रीय मतदार नोंदणी उद्बोधन कार्यक्रमाचे व रॅलीचे आयोजन केलेले आहे. तरी महाविद्यालयातील सर्व विद्यार्थ्यांनी वेळेत उपस्थित रहावे.

स्थळ ३ प्रा . संभाजीराव कदम महाविद्यालय, देऊर

दिनांक : गुरूवार दि . 25/11/2021

वेळ : सकाळी 11.00

हां. वी. एन. भोस**ले** भाषार्यः मा संभाजीताव कदम महाविद्यालयः देकरः, ता. करियांत्रः, जि. सातातः.