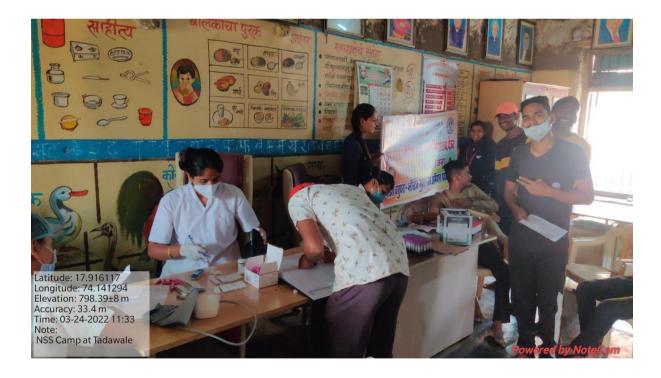

#### **Photographs:**

New Voter Registration Orientation Program 25 November, 2021, Time: 11.00 am

**Notice:** 

P

दि . 23/11/2021

#### प्रा . संभाजीराव कदम महाविद्यालय देऊर, ता . कोरेगाव, जि . सातारा मतदार नाव नोंदणी उदबोधन कार्यक्रम व रॅली

#### सूचना

महाविद्यालयातील सर्व विद्यार्थ्यांना कळविण्यात येते की, गुरूवार दि. 25 अक्टों, 2021 रोजी राष्ट्रीय सेवा योजना,राष्ट्रीय छात्र सेना, निवडणूक साक्षरता मंडळ आणि तहसिलदार कार्यालय कोरेगाव यांच्या संयुक्त विद्यमाने सकाळी 11.00 वाजता महाविद्यालयात राष्ट्रीय मतदार नोंदणी उद्बोधन कार्यक्रमाचे व रॅलीचे आयोजन केलेले आहे. तरी महाविद्यालयातील सर्व विद्यार्थ्यांनी वेळेत उपस्थित रहावे.