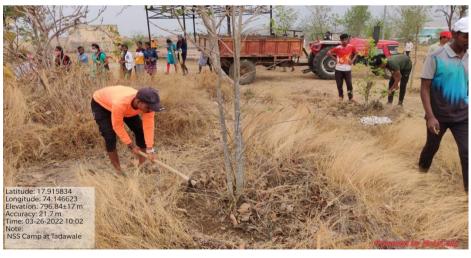

#### **Extension Activities: 2021-22**

| Sr.<br>No | Name of the activity                                                                                                     | Organizing unit/ agency/<br>collaborating agency                                                                | Number<br>of<br>students |
|-----------|--------------------------------------------------------------------------------------------------------------------------|-----------------------------------------------------------------------------------------------------------------|--------------------------|
| 1         | Swatch Bharat Abhiyan                                                                                                    | Shivaji University, Kolhapur,<br>National Service Scheme &<br>Y.C. Institute of Science College,<br>Satara, NSS | 5                        |
| 2         | Bhaubeej: An Institutional Social Engagement                                                                             | Rorary Club Satara, Alumni<br>Association & NSS,                                                                | 81                       |
| 3         | New Voter Registration Program                                                                                           | Election Literacy Board, Tehsil<br>Office, Koregaon, Dist. Satara, NSS<br>& NCC                                 | 63                       |
| 4         | New Voter Registration Orientation Rally                                                                                 | Election Literacy Board, Tehsil Office, Koregaon, Dist. Satara, NSS & NCC                                       | 105                      |
| 5         | Cleanliness Drive, Plastic free village campaign<br>& Tree Conservation at Tadawale (S.W.)<br>Tal.Koregaon, Dist. satara | Grampanchayat Tadawale (S.W.) Tal. Koregaon Dist. Satara & NSS                                                  | 125                      |
| 6         | Healthy Child Competition & Health Checkup Camp                                                                          | Rural Hospital, Pimpode Bk. & NSS                                                                               | 66                       |
| 7         | Cultural Program                                                                                                         | Alumni, PSK College, Deur & NSS                                                                                 | 14                       |
| 8         | Eye check up camp                                                                                                        | NSS & H.V.Desai eye hospital Pune                                                                               | 89                       |
| 9         | Blood Donation Camp At. Tadawale (S.W.)                                                                                  | Varad Charitable & Medical Trust's<br>Balaji Blood Center, NSS &<br>Grampanchayat Tadawale S.W.                 | 53 Donar                 |
| 10        | Bore Well Recharge at Tadawale (S.W.)                                                                                    | NSS & Vasundhara Swachhta<br>Abhiyan Pune                                                                       | 125                      |