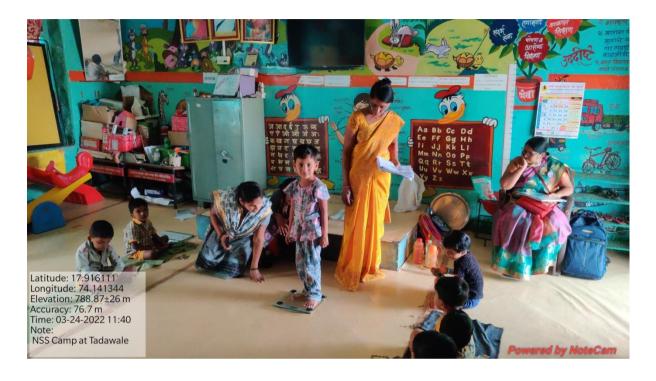

#### **Extension Activities: 2021-22**

| Sr.<br>No | Name of the activity                                                                                                     | Organizing unit/ agency/<br>collaborating agency                                                                | Number<br>of<br>students |
|-----------|--------------------------------------------------------------------------------------------------------------------------|-----------------------------------------------------------------------------------------------------------------|--------------------------|
| 1         | Swatch Bharat Abhiyan                                                                                                    | Shivaji University, Kolhapur,<br>National Service Scheme &<br>Y.C. Institute of Science College,<br>Satara, NSS | 5                        |
| 2         | Bhaubeej: An Institutional Social Engagement                                                                             | Rorary Club Satara, Alumni<br>Association & NSS,                                                                | 81                       |
| 3         | New Voter Registration Program                                                                                           | Election Literacy Board, Tehsil<br>Office, Koregaon, Dist. Satara, NSS<br>& NCC                                 | 63                       |
| 4         | New Voter Registration Orientation Rally                                                                                 | Election Literacy Board, Tehsil Office, Koregaon, Dist. Satara, NSS & NCC                                       | 105                      |
| 5         | Cleanliness Drive, Plastic free village campaign<br>& Tree Conservation at Tadawale (S.W.)<br>Tal.Koregaon, Dist. satara | Grampanchayat Tadawale (S.W.) Tal. Koregaon Dist. Satara & NSS                                                  | 125                      |
| 6         | Healthy Child Competition & Health Checkup Camp                                                                          | Rural Hospital, Pimpode Bk. & NSS                                                                               | 66                       |
| 7         | Cultural Program                                                                                                         | Alumni, PSK College, Deur & NSS                                                                                 | 14                       |
| 8         | Eye check up camp                                                                                                        | NSS & H.V.Desai eye hospital Pune                                                                               | 89                       |
| 9         | Blood Donation Camp At. Tadawale (S.W.)                                                                                  | Varad Charitable & Medical Trust's<br>Balaji Blood Center, NSS &<br>Grampanchayat Tadawale S.W.                 | 53 Donar                 |
| 10        | Bore Well Recharge at Tadawale (S.W.)                                                                                    | NSS & Vasundhara Swachhta<br>Abhiyan Pune                                                                       | 125                      |