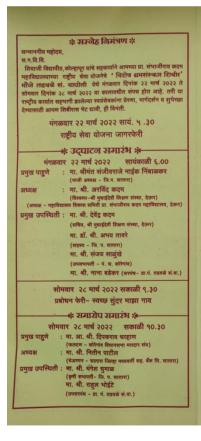

#### **Event Magazine:**

बहुजन हिताय ।।
 श्री मुधाईदेवी शिक्षण संस्था संचलित,
 शिवाजी विद्यापीठ कोल्हापूर, सलग्नित

प्रा.संभाजीराव कदम महाविद्यालय देऊर ता. कोरेगाव जि.सातारा राष्ट्रीय सेवा योजना, राष्ट्रीय छात्र सेना, निवडण्क साक्षरता मंडळ आणि तहसितदार कार्यालाय कोरेगाव यांच्या संयुक्त विद्यमाने आयोजित

'मतदार नाव नोंदणी अभियान' : उद्बोधन कार्यक्रम

कार्यक्रम-पत्रिका

गुरुवार दि. २५.११.२०२१

वेळ : सकाळी ११.००

> प्रास्ताविक

: प्रा.पांड्रंग पाटील

पाह्णे परिचय व स्वागत

: डॉ. अशोक शेलार

प्रमुख मार्गदर्शक

ः मा. ज्योती पाटील

(मा. उपविभागीय अधिकारी, कोरंगाव )

> प्रम्ख उपस्थिती

ः मा. श्री. अमोल कदम

(मा.तहसीलदार, कोरेगाव )

मा. सारिका शिंदे

(मा.निवडण्क नायब तहसीलदार, कोरेगाव)

> अध्यक्षीय मनोगत

: मा. प्राचार्य डॉ. भारत भोसले

(प्रा.संभाजीराव कदम महाविद्यालय देऊर ता. कोरंगाव जि.सातारा)

> आभार

: डॉ. संध्या पौडमल

सूत्रसंचालन : प्रा.सुर्यकांत अदाटे

स्थळ : प्रा.संभाजीराव कदम महाविद्यालय देञ्र ता. कोरेगाव जि.सातारा