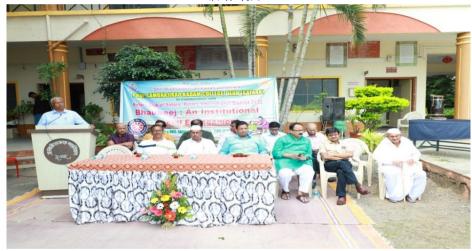

#### Bhaubeej: A Social Engagement Programme

| Activity No.                       | 02                                                                                                                                                               |  |
|------------------------------------|------------------------------------------------------------------------------------------------------------------------------------------------------------------|--|
| Name of the Activity               | Organized Bhaubeej: An Institutional Social Engagement inviting various Women to Celebrate Bhaubeej Programme. Distributed Sweets, Sarees and Felicitating them) |  |
| Coordinator                        | Dr. Shelar A.R.                                                                                                                                                  |  |
| Village/ Place                     | Deur                                                                                                                                                             |  |
| Date of the activity               | 06.11.2021                                                                                                                                                       |  |
| No of Student Participated         | 81                                                                                                                                                               |  |
| In Association with / Supported by | Rotary Club Satara, NSS & Alumni Association,                                                                                                                    |  |

#### Photograph:

Bhaubeej: An Institutional Social Engagement 06 November, 2021, Time: 10.00 am

रोटरी क्लब सातारा चे अध्यक्ष मा. संदीप भागवत यांचे स्वागत करताना मा.इंजि.अरविंद कदम, विश्वस्त, श्री मुधीदेवी शिक्षण संस्था देऊर

प्राचार्य डॉ. भारत भोसले

अॅड. संजीव कदम विश्वस्त, श्री मुधीदेवी शिक्षण संस्था देऊर

रोटरी क्लब ऑफ साताराचे अध्यक्ष रोटरीयन व उद्योजक श्री संदीपजी भागवत

संस्था पदाधिकारी व रोटरी क्लब सातारा चे पदाधिकारी

रोटरी क्लब ऑफ साताराचे रोटरीयन व उद्योजक

संस्था पदाधिकारी व माजी विद्यार्थी

संस्था पदाधिकारी व परिसरातील ग्रामपंचायत पदाधिकारी

परिसरातील ग्रामपंचायत पदाधिकारी

बिचुकलेचे सरपंच श्री प्रशांत पवार

दहीगावच्या माजी सरपंच सौ.कामिनी चव्हाण

पळशीचे उपसरपंच दत्तात्रय गायकवाड