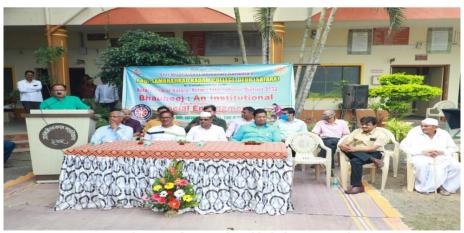

#### Bhaubeej: A Social Engagement Programme

| Activity No.                       | 02                                                                                                                                                               |  |
|------------------------------------|------------------------------------------------------------------------------------------------------------------------------------------------------------------|--|
| Name of the Activity               | Organized Bhaubeej: An Institutional Social Engagement inviting various Women to Celebrate Bhaubeej Programme. Distributed Sweets, Sarees and Felicitating them) |  |
| Coordinator                        | Dr. Shelar A.R.                                                                                                                                                  |  |
| Village/ Place                     | Deur                                                                                                                                                             |  |
| Date of the activity               | 06.11.2021                                                                                                                                                       |  |
| No of Student Participated         | 81                                                                                                                                                               |  |
| In Association with / Supported by | Rotary Club Satara, NSS & Alumni Association,                                                                                                                    |  |

#### Photograph:

Bhaubeej: An Institutional Social Engagement 06 November, 2021, Time: 10.00 am

रोटरी क्लब सातारा चे अध्यक्ष मा. संदीप भागवत यांचे स्वागत करताना मा.इंजि.अरविंद कदम, विश्वस्त, श्री मुधीदेवी शिक्षण संस्था देऊर

प्राचार्य डॉ. भारत भोसले

अॅड. संजीव कदम विश्वस्त, श्री मुधीदेवी शिक्षण संस्था देऊर

रोटरी क्लब ऑफ साताराचे अध्यक्ष रोटरीयन व उद्योजक श्री संदीपजी भागवत

संस्था पदाधिकारी व रोटरी क्लब सातारा चे पदाधिकारी

रोटरी क्लब ऑफ साताराचे रोटरीयन व उद्योजक

संस्था पदाधिकारी व माजी विद्यार्थी

संस्था पदाधिकारी व परिसरातील ग्रामपंचायत पदाधिकारी

परिसरातील ग्रामपंचायत पदाधिकारी

बिचुकलेचे सरपंच श्री प्रशांत पवार

दहीगावच्या माजी सरपंच सौ.कामिनी चव्हाण

पळशीचे उपसरपंच दत्तात्रय गायकवाड