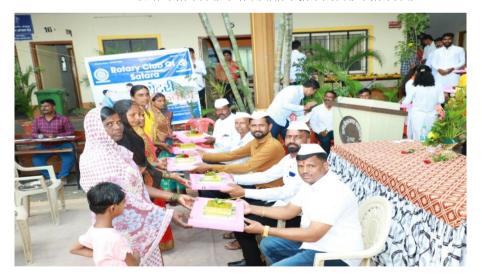

#### Bhaubeej: A Social Engagement Programme

| Activity No.                       | 02                                                                                                                                                               |  |
|------------------------------------|------------------------------------------------------------------------------------------------------------------------------------------------------------------|--|
| Name of the Activity               | Organized Bhaubeej: An Institutional Social Engagement inviting various Women to Celebrate Bhaubeej Programme. Distributed Sweets, Sarees and Felicitating them) |  |
| Coordinator                        | Dr. Shelar A.R.                                                                                                                                                  |  |
| Village/ Place                     | Deur                                                                                                                                                             |  |
| Date of the activity               | 06.11.2021                                                                                                                                                       |  |
| No of Student Participated         | 81                                                                                                                                                               |  |
| In Association with / Supported by | Rotary Club Satara, NSS & Alumni Association,                                                                                                                    |  |

#### Photograph:

Bhaubeej: An Institutional Social Engagement 06 November, 2021, Time: 10.00 am

रोटरी क्लब सातारा चे अध्यक्ष मा. संदीप भागवत यांचे स्वागत करताना मा.इंजि.अरविंद कदम, विश्वस्त, श्री मुधीदेवी शिक्षण संस्था देऊर

प्राचार्य डॉ. भारत भोसले

अॅड. संजीव कदम विश्वस्त, श्री मुधीदेवी शिक्षण संस्था देऊर

रोटरी क्लब ऑफ साताराचे अध्यक्ष रोटरीयन व उद्योजक श्री संदीपजी भागवत

संस्था पदाधिकारी व रोटरी क्लब सातारा चे पदाधिकारी

रोटरी क्लब ऑफ साताराचे रोटरीयन व उद्योजक