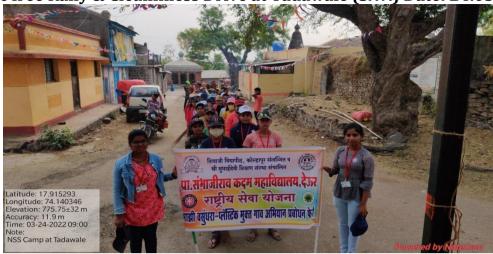

#### **Extension Activities: 2021-22**

| Sr.<br>No | Name of the activity                                                                                                     | Organizing unit/ agency/<br>collaborating agency                                                                | Number<br>of<br>students |
|-----------|--------------------------------------------------------------------------------------------------------------------------|-----------------------------------------------------------------------------------------------------------------|--------------------------|
| 1         | Swatch Bharat Abhiyan                                                                                                    | Shivaji University, Kolhapur,<br>National Service Scheme &<br>Y.C. Institute of Science College,<br>Satara, NSS | 5                        |
| 2         | Bhaubeej: An Institutional Social Engagement                                                                             | Rorary Club Satara, Alumni<br>Association & NSS,                                                                | 81                       |
| 3         | New Voter Registration Program                                                                                           | Election Literacy Board, Tehsil<br>Office, Koregaon, Dist. Satara, NSS<br>& NCC                                 | 63                       |
| 4         | New Voter Registration Orientation Rally                                                                                 | Election Literacy Board, Tehsil Office, Koregaon, Dist. Satara, NSS & NCC                                       | 105                      |
| 5         | Cleanliness Drive, Plastic free village campaign<br>& Tree Conservation at Tadawale (S.W.)<br>Tal.Koregaon, Dist. satara | Grampanchayat Tadawale (S.W.) Tal. Koregaon Dist. Satara & NSS                                                  | 125                      |
| 6         | Healthy Child Competition & Health Checkup Camp                                                                          | Rural Hospital, Pimpode Bk. & NSS                                                                               | 66                       |
| 7         | Cultural Program                                                                                                         | Alumni, PSK College, Deur & NSS                                                                                 | 14                       |
| 8         | Eye check up camp                                                                                                        | NSS & H.V.Desai eye hospital Pune                                                                               | 89                       |
| 9         | Blood Donation Camp At. Tadawale (S.W.)                                                                                  | Varad Charitable & Medical Trust's<br>Balaji Blood Center, NSS &<br>Grampanchayat Tadawale S.W.                 | 53 Donar                 |
| 10        | Bore Well Recharge at Tadawale (S.W.)                                                                                    | NSS & Vasundhara Swachhta<br>Abhiyan Pune                                                                       | 125                      |