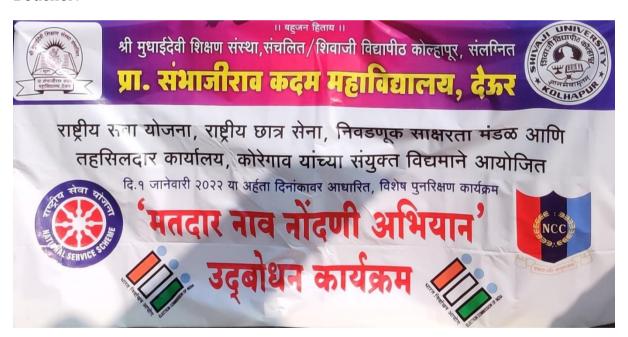

#### प्रा . संभाजीराव कदम महाविद्यालय देऊर, ता . कोरेगाव, जि . सातारा मतदार नाव नोंदणी उदबोधन कार्यक्रम व रॅली

#### सूचना

महाविद्यालयातील सर्व विद्यार्थ्यांना कळविण्यात येते की, गुरूवार दि. 25 अक्टों, 2021 रोजी राष्ट्रीय सेवा योजना,राष्ट्रीय छात्र सेना, निवडणूक साक्षरता मंडळ आणि तहसिलदार कार्यालय कोरेगाव यांच्या संयुक्त विद्यमाने सकाळी 11.00 वाजता महाविद्यालयात राष्ट्रीय मतदार नोंदणी उद्बोधन कार्यक्रमाचे व रॅलीचे आयोजन केलेले आहे. तरी महाविद्यालयातील सर्व विद्यार्थ्यांनी वेळेत उपस्थित रहावे.

स्थळ ३ प्रा . संभाजीराव कदम महाविद्यालय, देऊर

दिनांक : गुरूवार दि . 25/11/2021

वेळ : सकाळी 11.00

हां. वी. एन. भोस**ले** भाषार्यः मा संभाजीताव कदम महाविद्यालयः देकरः, ता. करियांत्रः, जि. सातातः.