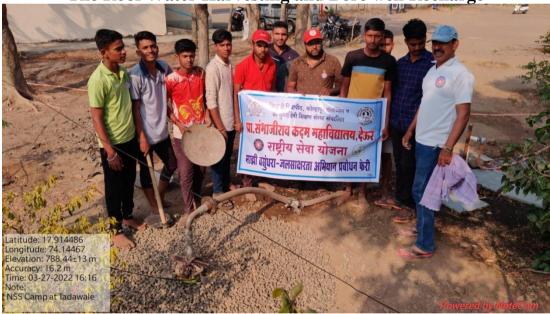

#### **Extension Activities: 2021-22**

| Sr.<br>No | Name of the activity                                                                                                     | Organizing unit/ agency/<br>collaborating agency                                                                | Number<br>of<br>students |
|-----------|--------------------------------------------------------------------------------------------------------------------------|-----------------------------------------------------------------------------------------------------------------|--------------------------|
| 1         | Swatch Bharat Abhiyan                                                                                                    | Shivaji University, Kolhapur,<br>National Service Scheme &<br>Y.C. Institute of Science College,<br>Satara, NSS | 5                        |
| 2         | Bhaubeej: An Institutional Social Engagement                                                                             | Rorary Club Satara, Alumni<br>Association & NSS,                                                                | 81                       |
| 3         | New Voter Registration Program                                                                                           | Election Literacy Board, Tehsil<br>Office, Koregaon, Dist. Satara, NSS<br>& NCC                                 | 63                       |
| 4         | New Voter Registration Orientation Rally                                                                                 | Election Literacy Board, Tehsil Office, Koregaon, Dist. Satara, NSS & NCC                                       | 105                      |
| 5         | Cleanliness Drive, Plastic free village campaign<br>& Tree Conservation at Tadawale (S.W.)<br>Tal.Koregaon, Dist. satara | Grampanchayat Tadawale (S.W.) Tal. Koregaon Dist. Satara & NSS                                                  | 125                      |
| 6         | Healthy Child Competition & Health Checkup Camp                                                                          | Rural Hospital, Pimpode Bk. & NSS                                                                               | 66                       |
| 7         | Cultural Program                                                                                                         | Alumni, PSK College, Deur & NSS                                                                                 | 14                       |
| 8         | Eye check up camp                                                                                                        | NSS & H.V.Desai eye hospital Pune                                                                               | 89                       |
| 9         | Blood Donation Camp At. Tadawale (S.W.)                                                                                  | Varad Charitable & Medical Trust's<br>Balaji Blood Center, NSS &<br>Grampanchayat Tadawale S.W.                 | 53 Donar                 |
| 10        | Bore Well Recharge at Tadawale (S.W.)                                                                                    | NSS & Vasundhara Swachhta<br>Abhiyan Pune                                                                       | 125                      |