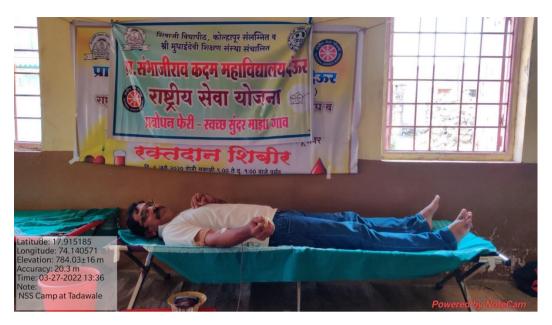

|
| Coordinator                        | Dr. Shelar A.R.                                                                                 |
| Village/ Place                     | Tadawale (S.W.)                                                                                 |
| Date of the activity               | 27.03.2022                                                                                      |
| No of Student Participated         | 53                                                                                              |
| In Association with / Supported by | Varad Charitable & Medical Trust's<br>Balaji Blood Center, NSS &<br>Grampanchayat Tadawale S.W. |

### **Enclosures:**

### **Photographs:**

### Blood Donation camp 27 March, 2022, Time: 09.00 am









#### Invitation card:



क । वाशाय सहकाय द्व श्री. संजय सरकाळे (वरिष्ठ मुख्याच्यापक जि.प. प्रा. केंद्र शाळा तहबळे) श्री. दिपक चय्हाण (मुख्याच्यापक, सी. वत्सला भोईटे माम्य. विद्यालय, तहबळे







**% प्रबोधनपर कार्यक्रम %** बुधवार २३ मार्च २०२२ स्वातंत्र्याचा अमृत महोत्सव अंतर्गत शहीद जवान चंद्रकांत बळीराम भोईटे अभिवादन फेरी सकाळी ८.०० सायं. ६.00 विषय : सेंद्रिय शेती व कृषी विभागाच्या विविध योजना वक्ते : मा. श्री. बापूसाहेब शेळके (तालुका कृषी अधिकारी कोरेगांव) अध्यक्ष : मा. श्री. राहुल काळे (वनक्षेत्रपाल, सामाजिक वनीकरण कोरेगांव) सायं. ७.०० व्यसनमुक्त गाव जनजागृती मशाल फेरी सायं. ९.०० सांस्कृतिक कार्यक्रम मनोरंजनातून प्रबोधन रा.से.यो. स्वयंसेवक गुरुवार २४ मार्च २०२२ सकाळी ८.०० माझी वसंघुरा- प्लॅस्टीक मुक्त गाव प्रबोधन फेरी सकाळी १०.०० सदृढ बालक स्पर्धा व आरोग्य तपासणी शिबीर सहकार्यः ग