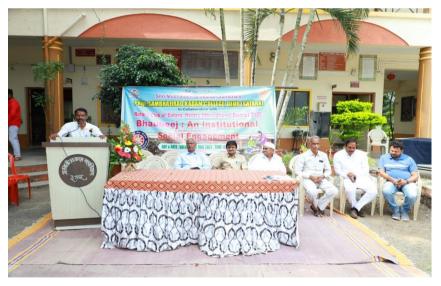

#### Bhaubeej: A Social Engagement Programme

| Activity No.                       | 02                                                                                                                                                               |  |
|------------------------------------|------------------------------------------------------------------------------------------------------------------------------------------------------------------|--|
| Name of the Activity               | Organized Bhaubeej: An Institutional Social Engagement inviting various Women to Celebrate Bhaubeej Programme. Distributed Sweets, Sarees and Felicitating them) |  |
| Coordinator                        | Dr. Shelar A.R.                                                                                                                                                  |  |
| Village/ Place                     | Deur                                                                                                                                                             |  |
| Date of the activity               | 06.11.2021                                                                                                                                                       |  |
| No of Student Participated         | 81                                                                                                                                                               |  |
| In Association with / Supported by | Rotary Club Satara, NSS & Alumni Association,                                                                                                                    |  |

#### भाऊबीज ३ सामाजिक दायित्व

शनिवार दि . 6 . 11 . 2021 वेळ : सकाळी 10 : 00