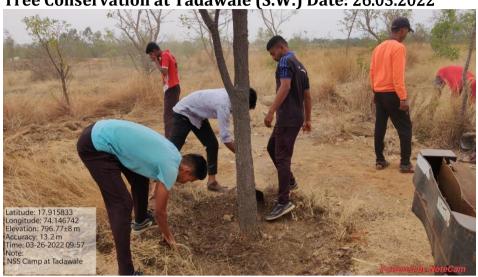

#### **Extension Activities: 2021-22**

| Sr.<br>No | Name of the activity                                                                                                     | Organizing unit/ agency/<br>collaborating agency                                                                | Number<br>of<br>students |
|-----------|--------------------------------------------------------------------------------------------------------------------------|-----------------------------------------------------------------------------------------------------------------|--------------------------|
| 1         | Swatch Bharat Abhiyan                                                                                                    | Shivaji University, Kolhapur,<br>National Service Scheme &<br>Y.C. Institute of Science College,<br>Satara, NSS | 5                        |
| 2         | Bhaubeej: An Institutional Social Engagement                                                                             | Rorary Club Satara, Alumni<br>Association & NSS,                                                                | 81                       |
| 3         | New Voter Registration Program                                                                                           | Election Literacy Board, Tehsil<br>Office, Koregaon, Dist. Satara, NSS<br>& NCC                                 | 63                       |
| 4         | New Voter Registration Orientation Rally                                                                                 | Election Literacy Board, Tehsil Office, Koregaon, Dist. Satara, NSS & NCC                                       | 105                      |
| 5         | Cleanliness Drive, Plastic free village campaign<br>& Tree Conservation at Tadawale (S.W.)<br>Tal.Koregaon, Dist. satara | Grampanchayat Tadawale (S.W.) Tal. Koregaon Dist. Satara & NSS                                                  | 125                      |
| 6         | Healthy Child Competition & Health Checkup Camp                                                                          | Rural Hospital, Pimpode Bk. & NSS                                                                               | 66                       |
| 7         | Cultural Program                                                                                                         | Alumni, PSK College, Deur & NSS                                                                                 | 14                       |
| 8         | Eye check up camp                                                                                                        | NSS & H.V.Desai eye hospital Pune                                                                               | 89                       |
| 9         | Blood Donation Camp At. Tadawale (S.W.)                                                                                  | Varad Charitable & Medical Trust's<br>Balaji Blood Center, NSS &<br>Grampanchayat Tadawale S.W.                 | 53 Donar                 |
| 10        | Bore Well Recharge at Tadawale (S.W.)                                                                                    | NSS & Vasundhara Swachhta<br>Abhiyan Pune                                                                       | 125                      |