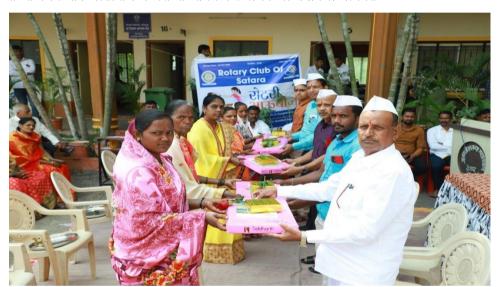

#### Bhaubeej: A Social Engagement Programme

| Activity No.                       | 02                                                                                                                                                               |  |
|------------------------------------|------------------------------------------------------------------------------------------------------------------------------------------------------------------|--|
| Name of the Activity               | Organized Bhaubeej: An Institutional Social Engagement inviting various Women to Celebrate Bhaubeej Programme. Distributed Sweets, Sarees and Felicitating them) |  |
| Coordinator                        | Dr. Shelar A.R.                                                                                                                                                  |  |
| Village/ Place                     | Deur                                                                                                                                                             |  |
| Date of the activity               | 06.11.2021                                                                                                                                                       |  |
| No of Student Participated         | 81                                                                                                                                                               |  |
| In Association with / Supported by | Rotary Club Satara, NSS & Alumni Association,                                                                                                                    |  |

#### Photograph:

Bhaubeej: An Institutional Social Engagement 06 November, 2021, Time: 10.00 am

रोटरी क्लब सातारा चे अध्यक्ष मा. संदीप भागवत यांचे स्वागत करताना मा.इंजि.अरविंद कदम, विश्वस्त, श्री मुधीदेवी शिक्षण संस्था देऊर