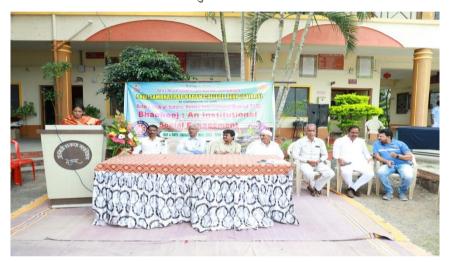

#### Bhaubeej: A Social Engagement Programme

| Activity No.                       | 02                                                                                                                                                               |  |
|------------------------------------|------------------------------------------------------------------------------------------------------------------------------------------------------------------|--|
| Name of the Activity               | Organized Bhaubeej: An Institutional Social Engagement inviting various Women to Celebrate Bhaubeej Programme. Distributed Sweets, Sarees and Felicitating them) |  |
| Coordinator                        | Dr. Shelar A.R.                                                                                                                                                  |  |
| Village/ Place                     | Deur                                                                                                                                                             |  |
| Date of the activity               | 06.11.2021                                                                                                                                                       |  |
| No of Student Participated         | 81                                                                                                                                                               |  |
| In Association with / Supported by | Rotary Club Satara, NSS & Alumni Association,                                                                                                                    |  |

#### भाऊबीज ३ सामाजिक दायित्व

शनिवार दि . 6 . 11 . 2021 वेळ : सकाळी 10 : 00