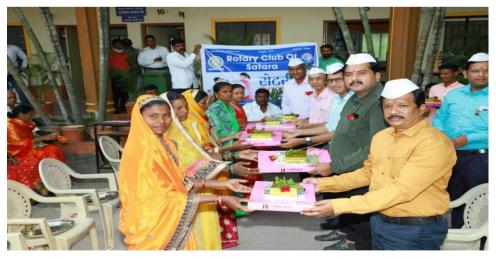

#### Bhaubeej: A Social Engagement Programme

| Activity No.                       | 02                                                                                                                                                               |  |
|------------------------------------|------------------------------------------------------------------------------------------------------------------------------------------------------------------|--|
| Name of the Activity               | Organized Bhaubeej: An Institutional Social Engagement inviting various Women to Celebrate Bhaubeej Programme. Distributed Sweets, Sarees and Felicitating them) |  |
| Coordinator                        | Dr. Shelar A.R.                                                                                                                                                  |  |
| Village/ Place                     | Deur                                                                                                                                                             |  |
| Date of the activity               | 06.11.2021                                                                                                                                                       |  |
| No of Student Participated         | 81                                                                                                                                                               |  |
| In Association with / Supported by | Rotary Club Satara, NSS & Alumni Association,                                                                                                                    |  |

#### Photograph:

Bhaubeej: An Institutional Social Engagement 06 November, 2021, Time: 10.00 am

रोटरी क्लब सातारा चे अध्यक्ष मा. संदीप भागवत यांचे स्वागत करताना मा.इंजि.अरविंद कदम, विश्वस्त, श्री मुधीदेवी शिक्षण संस्था देऊर