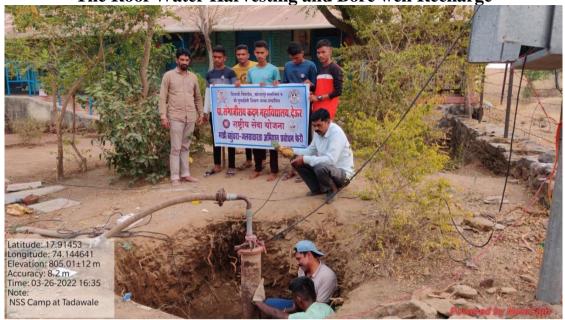

#### **Extension Activities: 2021-22**

| Sr.<br>No | Name of the activity                                                                                                     | Organizing unit/ agency/<br>collaborating agency                                                                | Number<br>of<br>students |
|-----------|--------------------------------------------------------------------------------------------------------------------------|-----------------------------------------------------------------------------------------------------------------|--------------------------|
| 1         | Swatch Bharat Abhiyan                                                                                                    | Shivaji University, Kolhapur,<br>National Service Scheme &<br>Y.C. Institute of Science College,<br>Satara, NSS | 5                        |
| 2         | Bhaubeej: An Institutional Social Engagement                                                                             | Rorary Club Satara, Alumni<br>Association & NSS,                                                                | 81                       |
| 3         | New Voter Registration Program                                                                                           | Election Literacy Board, Tehsil<br>Office, Koregaon, Dist. Satara, NSS<br>& NCC                                 | 63                       |
| 4         | New Voter Registration Orientation Rally                                                                                 | Election Literacy Board, Tehsil Office, Koregaon, Dist. Satara, NSS & NCC                                       | 105                      |
| 5         | Cleanliness Drive, Plastic free village campaign<br>& Tree Conservation at Tadawale (S.W.)<br>Tal.Koregaon, Dist. satara | Grampanchayat Tadawale (S.W.) Tal. Koregaon Dist. Satara & NSS                                                  | 125                      |
| 6         | Healthy Child Competition & Health Checkup Camp                                                                          | Rural Hospital, Pimpode Bk. & NSS                                                                               | 66                       |
| 7         | Cultural Program                                                                                                         | Alumni, PSK College, Deur & NSS                                                                                 | 14                       |
| 8         | Eye check up camp                                                                                                        | NSS & H.V.Desai eye hospital Pune                                                                               | 89                       |
| 9         | Blood Donation Camp At. Tadawale (S.W.)                                                                                  | Varad Charitable & Medical Trust's<br>Balaji Blood Center, NSS &<br>Grampanchayat Tadawale S.W.                 | 53 Donar                 |
| 10        | Bore Well Recharge at Tadawale (S.W.)                                                                                    | NSS & Vasundhara Swachhta<br>Abhiyan Pune                                                                       | 125                      |