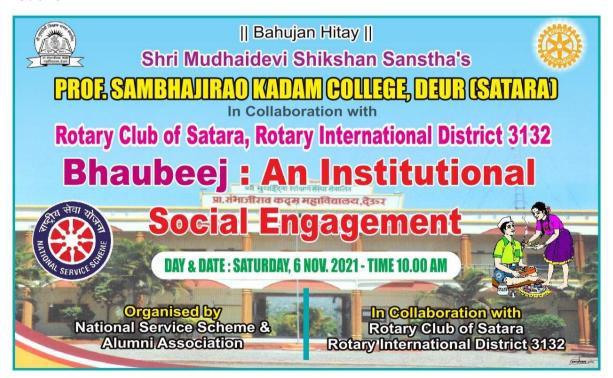

#### Bhaubeej: A Social Engagement Programme

| Activity No.                       | 02                                                                                                                                                               |  |
|------------------------------------|------------------------------------------------------------------------------------------------------------------------------------------------------------------|--|
| Name of the Activity               | Organized Bhaubeej: An Institutional Social Engagement inviting various Women to Celebrate Bhaubeej Programme. Distributed Sweets, Sarees and Felicitating them) |  |
| Coordinator                        | Dr. Shelar A.R.                                                                                                                                                  |  |
| Village/ Place                     | Deur                                                                                                                                                             |  |
| Date of the activity               | 06.11.2021                                                                                                                                                       |  |
| No of Student Participated         | 81                                                                                                                                                               |  |
| In Association with / Supported by | Rotary Club Satara, NSS & Alumni Association,                                                                                                                    |  |

#### Photograph:

Bhaubeej: An Institutional Social Engagement 06 November, 2021, Time: 10.00 am

रोटरी क्लब सातारा चे अध्यक्ष मा. संदीप भागवत यांचे स्वागत करताना मा.इंजि.अरविंद कदम, विश्वस्त, श्री मुधीदेवी शिक्षण संस्था देऊर