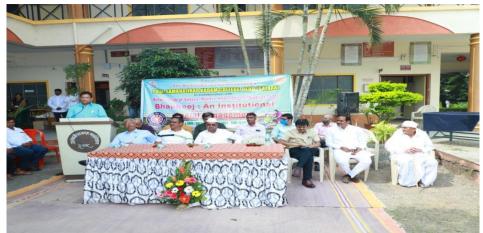

#### Bhaubeej: A Social Engagement Programme

| Activity No.                       | 02                                                                                                                                                               |  |
|------------------------------------|------------------------------------------------------------------------------------------------------------------------------------------------------------------|--|
| Name of the Activity               | Organized Bhaubeej: An Institutional Social Engagement inviting various Women to Celebrate Bhaubeej Programme. Distributed Sweets, Sarees and Felicitating them) |  |
| Coordinator                        | Dr. Shelar A.R.                                                                                                                                                  |  |
| Village/ Place                     | Deur                                                                                                                                                             |  |
| Date of the activity               | 06.11.2021                                                                                                                                                       |  |
| No of Student Participated         | 81                                                                                                                                                               |  |
| In Association with / Supported by | Rotary Club Satara, NSS & Alumni Association,                                                                                                                    |  |

#### Photograph:

Bhaubeej: An Institutional Social Engagement 06 November, 2021, Time: 10.00 am

रोटरी क्लब सातारा चे अध्यक्ष मा. संदीप भागवत यांचे स्वागत करताना मा.इंजि.अरविंद कदम, विश्वस्त, श्री मुधीदेवी शिक्षण संस्था देऊर

प्राचार्य डॉ. भारत भोसले

अॅड. संजीव कदम विश्वस्त, श्री मुधीदेवी शिक्षण संस्था देऊर

रोटरी क्लब ऑफ साताराचे अध्यक्ष रोटरीयन व उद्योजक श्री संदीपजी भागवत

संस्था पदाधिकारी व रोटरी क्लब सातारा चे पदाधिकारी

रोटरी क्लब ऑफ साताराचे रोटरीयन व उद्योजक

संस्था पदाधिकारी व माजी विद्यार्थी

संस्था पदाधिकारी व परिसरातील ग्रामपंचायत पदाधिकारी

परिसरातील ग्रामपंचायत पदाधिकारी

बिचुकलेचे सरपंच श्री प्रशांत पवार

दहीगावच्या माजी सरपंच सौ.कामिनी चव्हाण

पळशीचे उपसरपंच दत्तात्रय गायकवाड