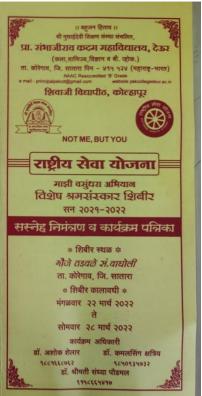

#### **Event Magazine:**

श्री मुधाइदेवी शिक्षण संस्था, देऊर संचालित. शिवाजी विद्यापीठ, कोल्हापूर संलग्नित. प्रा . संभाजीराव कदम महाविद्यालय, देऊर

(कला, वाणिज्य, विज्ञान आणि व्यावसायिक पदवी)

राष्ट्रीय सेवा योजना विभाग, रोटरी क्लब ऑफ सातारा, महाविद्यालय माजी विद्यार्थी मंडळ आणि इनोव्हेटीव इंजिनिअरिंग सातारा आयोजित,

#### भाऊबीज ३ सामाजिक दायित्व

शनिवार दि . 6 . 11 . 2021 वेळ : सकाळी 10 : 00

#### कार्यकम-पत्रिका

प्रास्ताविक

**१ प्रा**.सुर्यकांत अदाटे

पाहुणे परिचय व स्वागत

8 डॉ . अशोक शेलार

मनोगते

8 डॉ . भारत भोसले पाचार्य, प्रा संभाजीराव कदम महाविद्यालय, देऊर

माजी विद्यार्थी मनोगत

३ श्री . धोंडीबा कारंडे

संस्था प्रतिनिधी मनोगत

8 ॲंड् . संजीव कदम विश्वस्त, श्री मुधाईदेवी शिक्षण संस्था, देऊर

रोटरी क्लब प्रतिनिधी मनोगत

**३ संदीप भागवत** अध्यक्ष, रोटरी क्लव सातारा

औक्षण व भाऊबीज

भगिनी मनोगत

**३ श्रीमती कामिनी चट्हाण** माजी सरपंच, दहिगाव

सरपंच मनोगत

8 श्री . प्रशांत पवार <sub>बिचुकले</sub>

आभार

8 डॉ. डॉ. अशोक शेलार

सूत्रसंचलन : प्रा. सुर्यकांत अदाटे

स्थळ ३ प्रा . संभाजीराव कदम महाविद्यालय, देऊर, प्रांगण