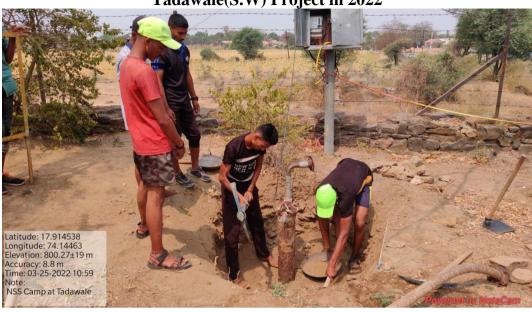

#### **Extension Activities: 2021-22**

| Sr.<br>No | Name of the activity                                                                                                     | Organizing unit/ agency/<br>collaborating agency                                                                | Number<br>of<br>students |
|-----------|--------------------------------------------------------------------------------------------------------------------------|-----------------------------------------------------------------------------------------------------------------|--------------------------|
| 1         | Swatch Bharat Abhiyan                                                                                                    | Shivaji University, Kolhapur,<br>National Service Scheme &<br>Y.C. Institute of Science College,<br>Satara, NSS | 5                        |
| 2         | Bhaubeej: An Institutional Social Engagement                                                                             | Rorary Club Satara, Alumni<br>Association & NSS,                                                                | 81                       |
| 3         | New Voter Registration Program                                                                                           | Election Literacy Board, Tehsil<br>Office, Koregaon, Dist. Satara, NSS<br>& NCC                                 | 63                       |
| 4         | New Voter Registration Orientation Rally                                                                                 | Election Literacy Board, Tehsil Office, Koregaon, Dist. Satara, NSS & NCC                                       | 105                      |
| 5         | Cleanliness Drive, Plastic free village campaign<br>& Tree Conservation at Tadawale (S.W.)<br>Tal.Koregaon, Dist. satara | Grampanchayat Tadawale (S.W.) Tal. Koregaon Dist. Satara & NSS                                                  | 125                      |
| 6         | Healthy Child Competition & Health Checkup Camp                                                                          | Rural Hospital, Pimpode Bk. & NSS                                                                               | 66                       |
| 7         | Cultural Program                                                                                                         | Alumni, PSK College, Deur & NSS                                                                                 | 14                       |
| 8         | Eye check up camp                                                                                                        | NSS & H.V.Desai eye hospital Pune                                                                               | 89                       |
| 9         | Blood Donation Camp At. Tadawale (S.W.)                                                                                  | Varad Charitable & Medical Trust's<br>Balaji Blood Center, NSS &<br>Grampanchayat Tadawale S.W.                 | 53 Donar                 |
| 10        | Bore Well Recharge at Tadawale (S.W.)                                                                                    | NSS & Vasundhara Swachhta<br>Abhiyan Pune                                                                       | 125                      |