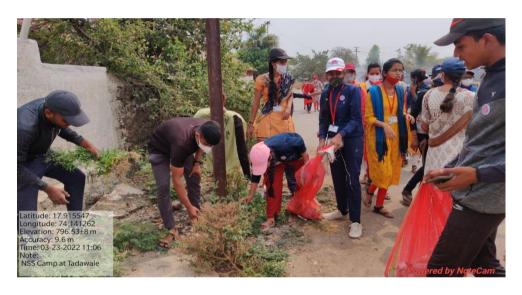

#### **Extension Activities: 2021-22**

| Sr.<br>No | Name of the activity                                                                                                     | Organizing unit/ agency/<br>collaborating agency                                                                | Number<br>of<br>students |
|-----------|--------------------------------------------------------------------------------------------------------------------------|-----------------------------------------------------------------------------------------------------------------|--------------------------|
| 1         | Swatch Bharat Abhiyan                                                                                                    | Shivaji University, Kolhapur,<br>National Service Scheme &<br>Y.C. Institute of Science College,<br>Satara, NSS | 5                        |
| 2         | Bhaubeej: An Institutional Social Engagement                                                                             | Rorary Club Satara, Alumni<br>Association & NSS,                                                                | 81                       |
| 3         | New Voter Registration Program                                                                                           | Election Literacy Board, Tehsil<br>Office, Koregaon, Dist. Satara, NSS<br>& NCC                                 | 63                       |
| 4         | New Voter Registration Orientation Rally                                                                                 | Election Literacy Board, Tehsil Office, Koregaon, Dist. Satara, NSS & NCC                                       | 105                      |
| 5         | Cleanliness Drive, Plastic free village campaign<br>& Tree Conservation at Tadawale (S.W.)<br>Tal.Koregaon, Dist. satara | Grampanchayat Tadawale (S.W.) Tal. Koregaon Dist. Satara & NSS                                                  | 125                      |
| 6         | Healthy Child Competition & Health Checkup Camp                                                                          | Rural Hospital, Pimpode Bk. & NSS                                                                               | 66                       |
| 7         | Cultural Program                                                                                                         | Alumni, PSK College, Deur & NSS                                                                                 | 14                       |
| 8         | Eye check up camp                                                                                                        | NSS & H.V.Desai eye hospital Pune                                                                               | 89                       |
| 9         | Blood Donation Camp At. Tadawale (S.W.)                                                                                  | Varad Charitable & Medical Trust's<br>Balaji Blood Center, NSS &<br>Grampanchayat Tadawale S.W.                 | 53 Donar                 |
| 10        | Bore Well Recharge at Tadawale (S.W.)                                                                                    | NSS & Vasundhara Swachhta<br>Abhiyan Pune                                                                       | 125                      |