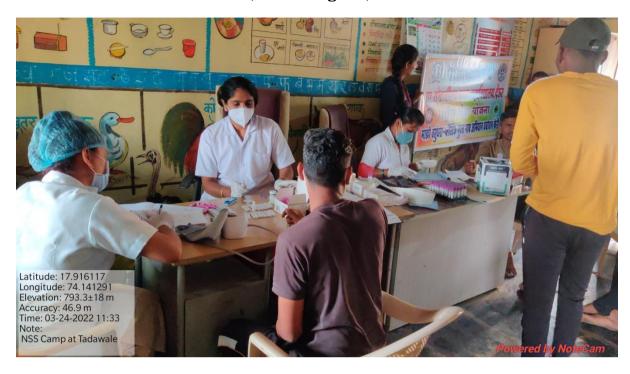

#### **Photographs:**

New Voter Registration Orientation Program 25 November, 2021, Time: 11.00 am

**Notice:** 

P

दि . 23/11/2021

#### प्रा . संभाजीराव कदम महाविद्यालय देऊर, ता . कोरेगाव, जि . सातारा मतदार नाव नोंदणी उदबोधन कार्यक्रम व रॅली

#### सूचना

महाविद्यालयातील सर्व विद्यार्थ्यांना कळविण्यात येते की, गुरूवार दि. 25 अक्टों, 2021 रोजी राष्ट्रीय सेवा योजना,राष्ट्रीय छात्र सेना, निवडणूक साक्षरता मंडळ आणि तहसिलदार कार्यालय कोरेगाव यांच्या संयुक्त विद्यमाने सकाळी 11.00 वाजता महाविद्यालयात राष्ट्रीय मतदार नोंदणी उद्बोधन कार्यक्रमाचे व रॅलीचे आयोजन केलेले आहे. तरी महाविद्यालयातील सर्व विद्यार्थ्यांनी वेळेत उपस्थित रहावे.