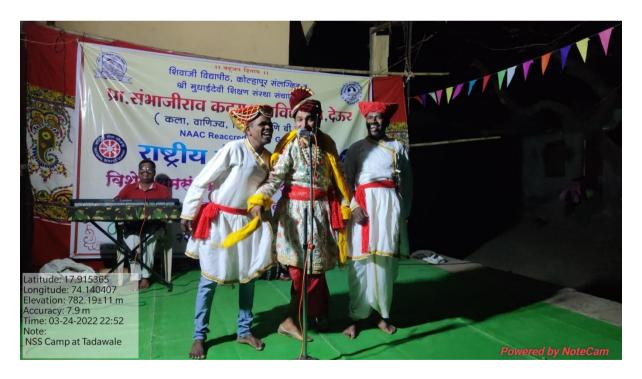

#### **Photographs:**

New Voter Registration Orientation Program 25 November, 2021, Time: 11.00 am

**Notice:** 

P

दि . 23/11/2021

#### प्रा . संभाजीराव कदम महाविद्यालय देऊर, ता . कोरेगाव, जि . सातारा मतदार नाव नोंदणी उदबोधन कार्यक्रम व रॅली