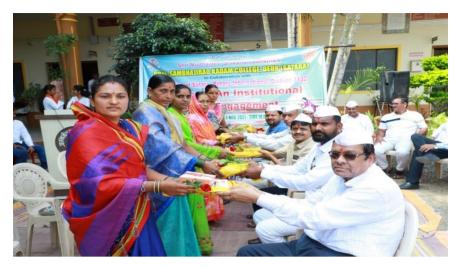

#### Bhaubeej: A Social Engagement Programme

| Activity No.                       | 02                                                                                                                                                               |  |
|------------------------------------|------------------------------------------------------------------------------------------------------------------------------------------------------------------|--|
| Name of the Activity               | Organized Bhaubeej: An Institutional Social Engagement inviting various Women to Celebrate Bhaubeej Programme. Distributed Sweets, Sarees and Felicitating them) |  |
| Coordinator                        | Dr. Shelar A.R.                                                                                                                                                  |  |
| Village/ Place                     | Deur                                                                                                                                                             |  |
| Date of the activity               | 06.11.2021                                                                                                                                                       |  |
| No of Student Participated         | 81                                                                                                                                                               |  |
| In Association with / Supported by | Rotary Club Satara, NSS & Alumni Association,                                                                                                                    |  |

#### Photograph:

Bhaubeej: An Institutional Social Engagement 06 November, 2021, Time: 10.00 am

रोटरी क्लब सातारा चे अध्यक्ष मा. संदीप भागवत यांचे स्वागत करताना मा.इंजि.अरविंद कदम, विश्वस्त, श्री मुधीदेवी शिक्षण संस्था देऊर