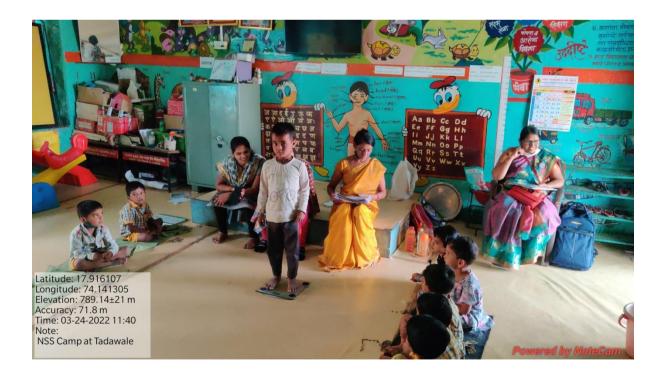

#### **Extension Activities: 2021-22**

| Sr.<br>No | Name of the activity                                                                                                     | Organizing unit/ agency/<br>collaborating agency                                                                | Number<br>of<br>students |
|-----------|--------------------------------------------------------------------------------------------------------------------------|-----------------------------------------------------------------------------------------------------------------|--------------------------|
| 1         | Swatch Bharat Abhiyan                                                                                                    | Shivaji University, Kolhapur,<br>National Service Scheme &<br>Y.C. Institute of Science College,<br>Satara, NSS | 5                        |
| 2         | Bhaubeej: An Institutional Social Engagement                                                                             | Rorary Club Satara, Alumni<br>Association & NSS,                                                                | 81                       |
| 3         | New Voter Registration Program                                                                                           | Election Literacy Board, Tehsil<br>Office, Koregaon, Dist. Satara, NSS<br>& NCC                                 | 63                       |
| 4         | New Voter Registration Orientation Rally                                                                                 | Election Literacy Board, Tehsil Office, Koregaon, Dist. Satara, NSS & NCC                                       | 105                      |
| 5         | Cleanliness Drive, Plastic free village campaign<br>& Tree Conservation at Tadawale (S.W.)<br>Tal.Koregaon, Dist. satara | Grampanchayat Tadawale (S.W.) Tal. Koregaon Dist. Satara & NSS                                                  | 125                      |
| 6         | Healthy Child Competition & Health Checkup Camp                                                                          | Rural Hospital, Pimpode Bk. & NSS                                                                               | 66                       |
| 7         | Cultural Program                                                                                                         | Alumni, PSK College, Deur & NSS                                                                                 | 14                       |
| 8         | Eye check up camp                                                                                                        | NSS & H.V.Desai eye hospital Pune                                                                               | 89                       |
| 9         | Blood Donation Camp At. Tadawale (S.W.)                                                                                  | Varad Charitable & Medical Trust's<br>Balaji Blood Center, NSS &<br>Grampanchayat Tadawale S.W.                 | 53 Donar                 |
| 10        | Bore Well Recharge at Tadawale (S.W.)                                                                                    | NSS & Vasundhara Swachhta<br>Abhiyan Pune                                                                       | 125                      |