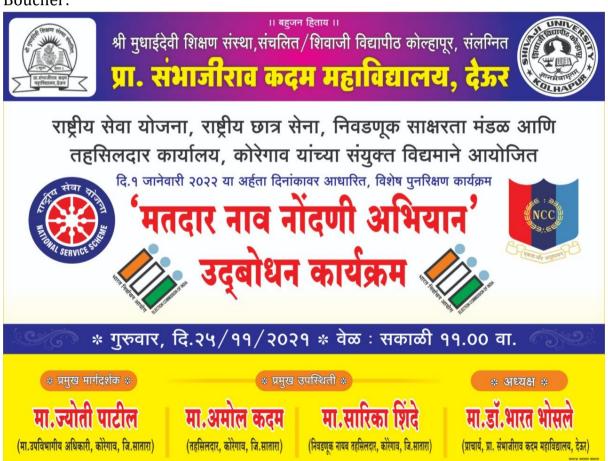

#### प्रा . संभाजीराव कदम महाविद्यालय देऊर, ता . कोरेगाव, जि . सातारा मतदार नाव नोंदणी उदबोधन कार्यक्रम व रॅली

#### सूचना

महाविद्यालयातील सर्व विद्यार्थ्यांना कळविण्यात येते की, गुरूवार दि. 25 अक्टों, 2021 रोजी राष्ट्रीय सेवा योजना,राष्ट्रीय छात्र सेना, निवडणूक साक्षरता मंडळ आणि तहसिलदार कार्यालय कोरेगाव यांच्या संयुक्त विद्यमाने सकाळी 11.00 वाजता महाविद्यालयात राष्ट्रीय मतदार नोंदणी उद्बोधन कार्यक्रमाचे व रॅलीचे आयोजन केलेले आहे. तरी महाविद्यालयातील सर्व विद्यार्थ्यांनी वेळेत उपस्थित रहावे.

स्थळ ३ प्रा . संभाजीराव कदम महाविद्यालय, देऊर

दिनांक : गुरूवार दि . 25/11/2021

वेळ : सकाळी 11.00

हां. वी. एन. भोस**ले** भाषार्यः मा संभाजीताव कदम महाविद्यालयः देकरः, ता. करियांत्रः, जि. सातातः.

#### **Event Magazine:**

बहुजन हिताय ।।
 श्री मुधाईदेवी शिक्षण संस्था संचलित,
 शिवाजी विद्यापीठ कोल्हापूर, सलग्नित

प्रा.संभाजीराव कदम महाविद्यालय देऊर ता. कोरेगाव जि.सातारा राष्ट्रीय सेवा योजना, राष्ट्रीय छात्र सेना, निवडण्क साक्षरता मंडळ आणि तहसितदार कार्यालाय कोरेगाव यांच्या संयुक्त विद्यमाने आयोजित

'मतदार नाव नोंदणी अभियान' : उद्बोधन कार्यक्रम

कार्यक्रम-पत्रिका

गुरुवार दि. २५.११.२०२१

वेळ : सकाळी ११.००

> प्रास्ताविक

: प्रा.पांड्रंग पाटील

पाह्णे परिचय व स्वागत

: डॉ. अशोक शेलार

प्रमुख मार्गदर्शक

ः मा. ज्योती पाटील

(मा. उपविभागीय अधिकारी, कोरंगाव )

> प्रम्ख उपस्थिती

ः मा. श्री. अमोल कदम

(मा.तहसीलदार, कोरेगाव )

मा. सारिका शिंदे

(मा.निवडण्क नायब तहसीलदार, कोरेगाव)

> अध्यक्षीय मनोगत

: मा. प्राचार्य डॉ. भारत भोसले

(प्रा.संभाजीराव कदम महाविद्यालय देऊर ता. कोरंगाव जि.सातारा)

> आभार

: डॉ. संध्या पौडमल

सूत्रसंचालन : प्रा.सुर्यकांत अदाटे

स्थळ : प्रा.संभाजीराव कदम महाविद्यालय देञ्र ता. कोरेगाव जि.सातारा