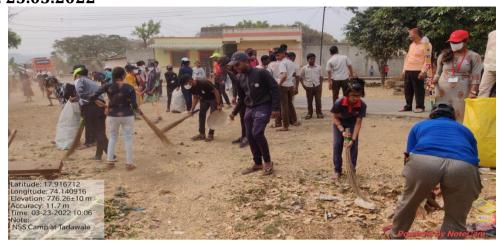

#### **Extension Activities: 2021-22**

| Sr.<br>No | Name of the activity                                                                                                     | Organizing unit/ agency/<br>collaborating agency                                                                | Number<br>of<br>students |
|-----------|--------------------------------------------------------------------------------------------------------------------------|-----------------------------------------------------------------------------------------------------------------|--------------------------|
| 1         | Swatch Bharat Abhiyan                                                                                                    | Shivaji University, Kolhapur,<br>National Service Scheme &<br>Y.C. Institute of Science College,<br>Satara, NSS | 5                        |
| 2         | Bhaubeej: An Institutional Social Engagement                                                                             | Rorary Club Satara, Alumni<br>Association & NSS,                                                                | 81                       |
| 3         | New Voter Registration Program                                                                                           | Election Literacy Board, Tehsil<br>Office, Koregaon, Dist. Satara, NSS<br>& NCC                                 | 63                       |
| 4         | New Voter Registration Orientation Rally                                                                                 | Election Literacy Board, Tehsil Office, Koregaon, Dist. Satara, NSS & NCC                                       | 105                      |
| 5         | Cleanliness Drive, Plastic free village campaign<br>& Tree Conservation at Tadawale (S.W.)<br>Tal.Koregaon, Dist. satara | Grampanchayat Tadawale (S.W.) Tal. Koregaon Dist. Satara & NSS                                                  | 125                      |
| 6         | Healthy Child Competition & Health Checkup Camp                                                                          | Rural Hospital, Pimpode Bk. & NSS                                                                               | 66                       |
| 7         | Cultural Program                                                                                                         | Alumni, PSK College, Deur & NSS                                                                                 | 14                       |
| 8         | Eye check up camp                                                                                                        | NSS & H.V.Desai eye hospital Pune                                                                               | 89                       |
| 9         | Blood Donation Camp At. Tadawale (S.W.)                                                                                  | Varad Charitable & Medical Trust's<br>Balaji Blood Center, NSS &<br>Grampanchayat Tadawale S.W.                 | 53 Donar                 |
| 10        | Bore Well Recharge at Tadawale (S.W.)                                                                                    | NSS & Vasundhara Swachhta<br>Abhiyan Pune                                                                       | 125                      |