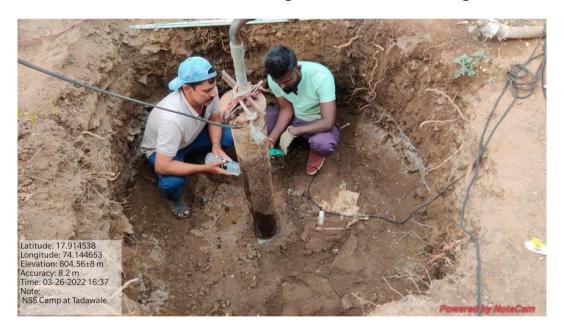

#### **Extension Activities: 2021-22**

| Sr.<br>No | Name of the activity                                                                                                     | Organizing unit/ agency/<br>collaborating agency                                                                | Number<br>of<br>students |
|-----------|--------------------------------------------------------------------------------------------------------------------------|-----------------------------------------------------------------------------------------------------------------|--------------------------|
| 1         | Swatch Bharat Abhiyan                                                                                                    | Shivaji University, Kolhapur,<br>National Service Scheme &<br>Y.C. Institute of Science College,<br>Satara, NSS | 5                        |
| 2         | Bhaubeej: An Institutional Social Engagement                                                                             | Rorary Club Satara, Alumni<br>Association & NSS,                                                                | 81                       |
| 3         | New Voter Registration Program                                                                                           | Election Literacy Board, Tehsil<br>Office, Koregaon, Dist. Satara, NSS<br>& NCC                                 | 63                       |
| 4         | New Voter Registration Orientation Rally                                                                                 | Election Literacy Board, Tehsil Office, Koregaon, Dist. Satara, NSS & NCC                                       | 105                      |
| 5         | Cleanliness Drive, Plastic free village campaign<br>& Tree Conservation at Tadawale (S.W.)<br>Tal.Koregaon, Dist. satara | Grampanchayat Tadawale (S.W.) Tal. Koregaon Dist. Satara & NSS                                                  | 125                      |
| 6         | Healthy Child Competition & Health Checkup Camp                                                                          | Rural Hospital, Pimpode Bk. & NSS                                                                               | 66                       |
| 7         | Cultural Program                                                                                                         | Alumni, PSK College, Deur & NSS                                                                                 | 14                       |
| 8         | Eye check up camp                                                                                                        | NSS & H.V.Desai eye hospital Pune                                                                               | 89                       |
| 9         | Blood Donation Camp At. Tadawale (S.W.)                                                                                  | Varad Charitable & Medical Trust's<br>Balaji Blood Center, NSS &<br>Grampanchayat Tadawale S.W.                 | 53 Donar                 |
| 10        | Bore Well Recharge at Tadawale (S.W.)                                                                                    | NSS & Vasundhara Swachhta<br>Abhiyan Pune                                                                       | 125                      |