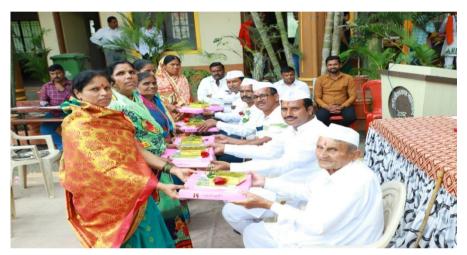

#### Bhaubeej: A Social Engagement Programme

| Activity No.                       | 02                                                                                                                                                               |  |
|------------------------------------|------------------------------------------------------------------------------------------------------------------------------------------------------------------|--|
| Name of the Activity               | Organized Bhaubeej: An Institutional Social Engagement inviting various Women to Celebrate Bhaubeej Programme. Distributed Sweets, Sarees and Felicitating them) |  |
| Coordinator                        | Dr. Shelar A.R.                                                                                                                                                  |  |
| Village/ Place                     | Deur                                                                                                                                                             |  |
| Date of the activity               | 06.11.2021                                                                                                                                                       |  |
| No of Student Participated         | 81                                                                                                                                                               |  |
| In Association with / Supported by | Rotary Club Satara, NSS & Alumni Association,                                                                                                                    |  |

#### Photograph:

Bhaubeej: An Institutional Social Engagement 06 November, 2021, Time: 10.00 am

रोटरी क्लब सातारा चे अध्यक्ष मा. संदीप भागवत यांचे स्वागत करताना मा.इंजि.अरविंद कदम, विश्वस्त, श्री मुधीदेवी शिक्षण संस्था देऊर