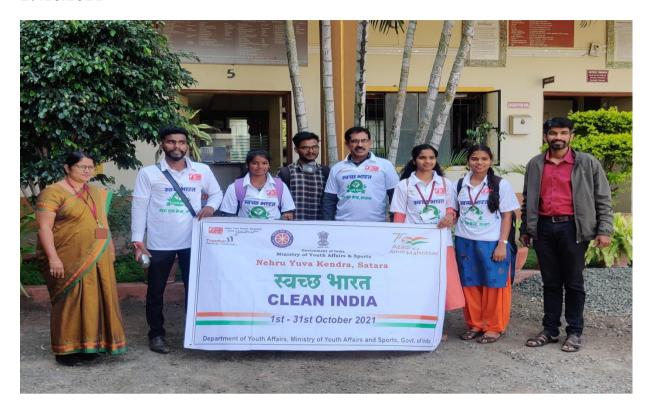

#### Report on Extension activities conducted beyond the campus:

| Activity No.                       | 01                                        |  |
|------------------------------------|-------------------------------------------|--|
| Name of the Activity               | Participation in Swachha Bharat Abhiyaan  |  |
| Coordinator                        | Dr. Shelar A.R.                           |  |
| Village/ Place                     | Y.C. Institute of Science College, Satara |  |
| Date of the activity               | 29.10.2021                                |  |
| No of Student Participated         | 05                                        |  |
| In Association with / Supported by | Shivaji University, Kolhapur, National    |  |
|                                    | Service Scheme &                          |  |
|                                    | Y.C. Institute of Science College, Satara |  |

# Participation in Swachha Bharat Abhiyaan at Y.C. Institute of Science College, Satara 29.10.2021