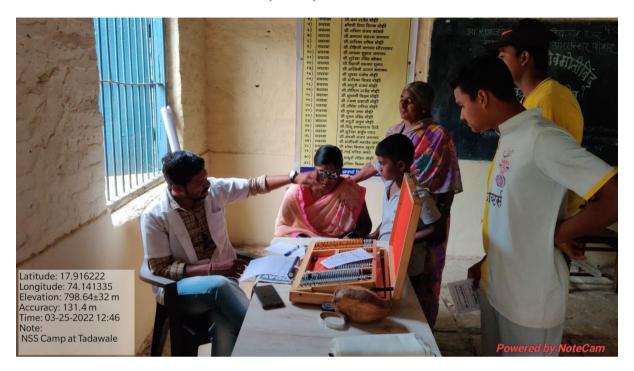

#### **Extension Activities: 2021-22**

| Sr.<br>No | Name of the activity                                                                                                     | Organizing unit/ agency/<br>collaborating agency                                                                | Number<br>of<br>students |
|-----------|--------------------------------------------------------------------------------------------------------------------------|-----------------------------------------------------------------------------------------------------------------|--------------------------|
| 1         | Swatch Bharat Abhiyan                                                                                                    | Shivaji University, Kolhapur,<br>National Service Scheme &<br>Y.C. Institute of Science College,<br>Satara, NSS | 5                        |
| 2         | Bhaubeej: An Institutional Social Engagement                                                                             | Rorary Club Satara, Alumni<br>Association & NSS,                                                                | 81                       |
| 3         | New Voter Registration Program                                                                                           | Election Literacy Board, Tehsil<br>Office, Koregaon, Dist. Satara, NSS<br>& NCC                                 | 63                       |
| 4         | New Voter Registration Orientation Rally                                                                                 | Election Literacy Board, Tehsil Office, Koregaon, Dist. Satara, NSS & NCC                                       | 105                      |
| 5         | Cleanliness Drive, Plastic free village campaign<br>& Tree Conservation at Tadawale (S.W.)<br>Tal.Koregaon, Dist. satara | Grampanchayat Tadawale (S.W.) Tal. Koregaon Dist. Satara & NSS                                                  | 125                      |
| 6         | Healthy Child Competition & Health Checkup Camp                                                                          | Rural Hospital, Pimpode Bk. & NSS                                                                               | 66                       |
| 7         | Cultural Program                                                                                                         | Alumni, PSK College, Deur & NSS                                                                                 | 14                       |
| 8         | Eye check up camp                                                                                                        | NSS & H.V.Desai eye hospital Pune                                                                               | 89                       |
| 9         | Blood Donation Camp At. Tadawale (S.W.)                                                                                  | Varad Charitable & Medical Trust's<br>Balaji Blood Center, NSS &<br>Grampanchayat Tadawale S.W.                 | 53 Donar                 |
| 10        | Bore Well Recharge at Tadawale (S.W.)                                                                                    | NSS & Vasundhara Swachhta<br>Abhiyan Pune                                                                       | 125                      |