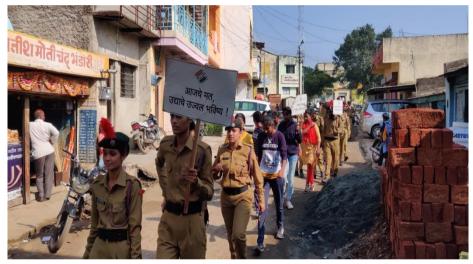

#### प्रा . संभाजीराव कदम महाविद्यालय देऊर, ता . कोरेगाव, जि . सातारा मतदार नाव नोंदणी उदबोधन कार्यक्रम व रॅली

#### सूचना

महाविद्यालयातील सर्व विद्यार्थ्यांना कळविण्यात येते की, गुरूवार दि. 25 अक्टों, 2021 रोजी राष्ट्रीय सेवा योजना,राष्ट्रीय छात्र सेना, निवडणूक साक्षरता मंडळ आणि तहसिलदार कार्यालय कोरेगाव यांच्या संयुक्त विद्यमाने सकाळी 11.00 वाजता महाविद्यालयात राष्ट्रीय मतदार नोंदणी उद्बोधन कार्यक्रमाचे व रॅलीचे आयोजन केलेले आहे. तरी महाविद्यालयातील सर्व विद्यार्थ्यांनी वेळेत उपस्थित रहावे.

स्थळ ३ प्रा . संभाजीराव कदम महाविद्यालय, देऊर

दिनांक : गुरूवार दि . 25/11/2021

वेळ : सकाळी 11.00

हां. वी. एन. भोस**ले** भाषार्यः मा संभाजीताव कदम महाविद्यालयः देकरः, ता. करियांत्रः, जि. सातातः.