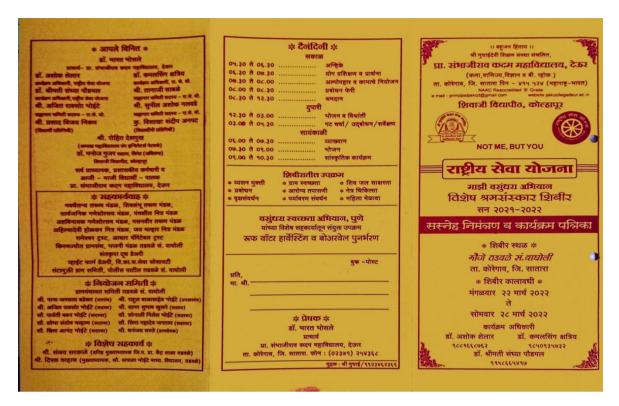

#### **Event Magazine:**

श्री मुधाइदेवी शिक्षण संस्था, देऊर संचालित. शिवाजी विद्यापीठ, कोल्हापूर संलग्नित. प्रा . संभाजीराव कदम महाविद्यालय, देऊर

(कला, वाणिज्य, विज्ञान आणि व्यावसायिक पदवी)

राष्ट्रीय सेवा योजना विभाग, रोटरी क्लब ऑफ सातारा, महाविद्यालय माजी विद्यार्थी मंडळ आणि इनोव्हेटीव इंजिनिअरिंग सातारा आयोजित,

#### भाऊबीज ३ सामाजिक दायित्व

शनिवार दि . 6 . 11 . 2021 वेळ : सकाळी 10 : 00

#### कार्यकम-पत्रिका

प्रास्ताविक

**१ प्रा**.सुर्यकांत अदाटे

पाहुणे परिचय व स्वागत

8 डॉ . अशोक शेलार

मनोगते

8 डॉ . भारत भोसले पाचार्य, प्रा संभाजीराव कदम महाविद्यालय, देऊर

माजी विद्यार्थी मनोगत