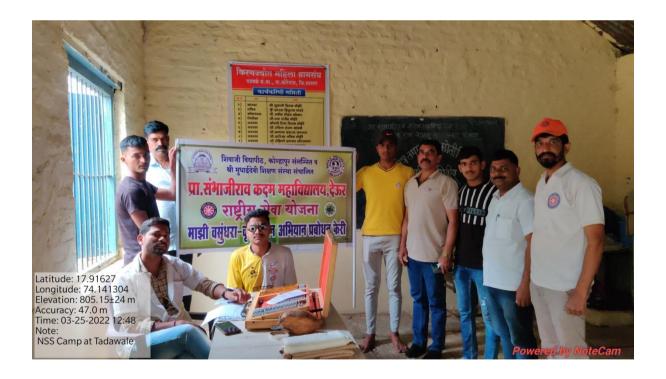

#### **Extension Activities: 2021-22**

| Sr.<br>No | Name of the activity                                                                                                     | Organizing unit/ agency/<br>collaborating agency                                                                | Number<br>of<br>students |
|-----------|--------------------------------------------------------------------------------------------------------------------------|-----------------------------------------------------------------------------------------------------------------|--------------------------|
| 1         | Swatch Bharat Abhiyan                                                                                                    | Shivaji University, Kolhapur,<br>National Service Scheme &<br>Y.C. Institute of Science College,<br>Satara, NSS | 5                        |
| 2         | Bhaubeej: An Institutional Social Engagement                                                                             | Rorary Club Satara, Alumni<br>Association & NSS,                                                                | 81                       |
| 3         | New Voter Registration Program                                                                                           | Election Literacy Board, Tehsil<br>Office, Koregaon, Dist. Satara, NSS<br>& NCC                                 | 63                       |
| 4         | New Voter Registration Orientation Rally                                                                                 | Election Literacy Board, Tehsil Office, Koregaon, Dist. Satara, NSS & NCC                                       | 105                      |
| 5         | Cleanliness Drive, Plastic free village campaign<br>& Tree Conservation at Tadawale (S.W.)<br>Tal.Koregaon, Dist. satara | Grampanchayat Tadawale (S.W.) Tal. Koregaon Dist. Satara & NSS                                                  | 125                      |
| 6         | Healthy Child Competition & Health Checkup Camp                                                                          | Rural Hospital, Pimpode Bk. & NSS                                                                               | 66                       |
| 7         | Cultural Program                                                                                                         | Alumni, PSK College, Deur & NSS                                                                                 | 14                       |
| 8         | Eye check up camp                                                                                                        | NSS & H.V.Desai eye hospital Pune                                                                               | 89                       |
| 9         | Blood Donation Camp At. Tadawale (S.W.)                                                                                  | Varad Charitable & Medical Trust's<br>Balaji Blood Center, NSS &<br>Grampanchayat Tadawale S.W.                 | 53 Donar                 |
| 10        | Bore Well Recharge at Tadawale (S.W.)                                                                                    | NSS & Vasundhara Swachhta<br>Abhiyan Pune                                                                       | 125                      |