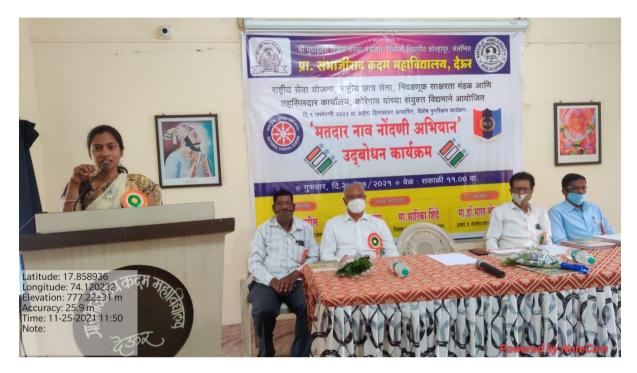

#### प्रा . संभाजीराव कदम महाविद्यालय देऊर, ता . कोरेगाव, जि . सातारा मतदार नाव नोंदणी उदबोधन कार्यक्रम व रॅली

#### सूचना

महाविद्यालयातील सर्व विद्यार्थ्यांना कळविण्यात येते की, गुरूवार दि. 25 अक्टों, 2021 रोजी राष्ट्रीय सेवा योजना,राष्ट्रीय छात्र सेना, निवडणूक साक्षरता मंडळ आणि तहसिलदार कार्यालय कोरेगाव यांच्या संयुक्त विद्यमाने सकाळी 11.00 वाजता महाविद्यालयात राष्ट्रीय मतदार नोंदणी उद्बोधन कार्यक्रमाचे व रॅलीचे आयोजन केलेले आहे. तरी महाविद्यालयातील सर्व विद्यार्थ्यांनी वेळेत उपस्थित रहावे.

स्थळ ३ प्रा . संभाजीराव कदम महाविद्यालय, देऊर

दिनांक : गुरूवार दि . 25/11/2021

वेळ : सकाळी 11.00

हां. वी. एन. भोस**ले** भाषार्यः मा संभाजीताव कदम महाविद्यालयः देकरः, ता. करियांत्रः, जि. सातातः.

#### **Event Magazine:**

बहुजन हिताय ।।
 श्री मुधाईदेवी शिक्षण संस्था संचलित,
 शिवाजी विद्यापीठ कोल्हापूर, सलग्नित

प्रा.संभाजीराव कदम महाविद्यालय देऊर ता. कोरेगाव जि.सातारा राष्ट्रीय सेवा योजना, राष्ट्रीय छात्र सेना, निवडण्क साक्षरता मंडळ आणि तहसितदार कार्यालाय कोरेगाव यांच्या संयुक्त विद्यमाने आयोजित

'मतदार नाव नोंदणी अभियान' : उद्बोधन कार्यक्रम

कार्यक्रम-पत्रिका

गुरुवार दि. २५.११.२०२१

वेळ : सकाळी ११.००

> प्रास्ताविक

: प्रा.पांड्रंग पाटील

पाह्णे परिचय व स्वागत

: डॉ. अशोक शेलार

प्रमुख मार्गदर्शक

ः मा. ज्योती पाटील

(मा. उपविभागीय अधिकारी, कोरंगाव )

> प्रम्ख उपस्थिती

ः मा. श्री. अमोल कदम

(मा.तहसीलदार, कोरेगाव )

मा. सारिका शिंदे

(मा.निवडण्क नायब तहसीलदार, कोरेगाव)

> अध्यक्षीय मनोगत

: मा. प्राचार्य डॉ. भारत भोसले

(प्रा.संभाजीराव कदम महाविद्यालय देऊर ता. कोरंगाव जि.सातारा)

> आभार

: डॉ. संध्या पौडमल

सूत्रसंचालन : प्रा.सुर्यकांत अदाटे

स्थळ : प्रा.संभाजीराव कदम महाविद्यालय देञ्र ता. कोरेगाव जि.सातारा