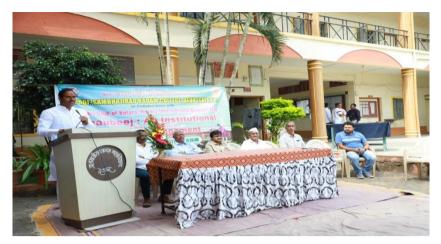

#### प्रा . संभाजीराव कदम महाविद्यालय देऊर, ता . कोरेगाव, जि . सातारा मतदार नाव नोंदणी उदबोधन कार्यक्रम व रॅली

#### सूचना

महाविद्यालयातील सर्व विद्यार्थ्यांना कळविण्यात येते की, गुरूवार दि. 25 अक्टों, 2021 रोजी राष्ट्रीय सेवा योजना,राष्ट्रीय छात्र सेना, निवडणूक साक्षरता मंडळ आणि तहसिलदार कार्यालय कोरेगाव यांच्या संयुक्त विद्यमाने सकाळी 11.00 वाजता महाविद्यालयात राष्ट्रीय मतदार नोंदणी उद्बोधन कार्यक्रमाचे व रॅलीचे आयोजन केलेले आहे. तरी महाविद्यालयातील सर्व विद्यार्थ्यांनी वेळेत उपस्थित रहावे.

स्थळ ३ प्रा . संभाजीराव कदम महाविद्यालय, देऊर

दिनांक : गुरूवार दि . 25/11/2021

वेळ : सकाळी 11.00

हां. वी. एन. भोस**ले** भाषार्यः मा संभाजीताव कदम महाविद्यालयः देकरः, ता. करियांत्रः, जि. सातातः.