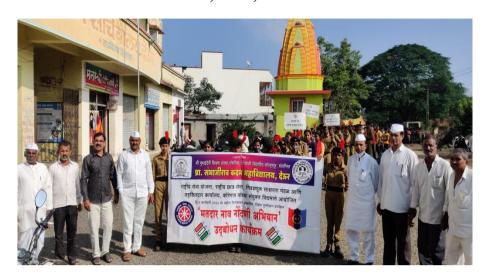

#### प्रा . संभाजीराव कदम महाविद्यालय देऊर, ता . कोरेगाव, जि . सातारा मतदार नाव नोंदणी उदबोधन कार्यक्रम व रॅली

#### सूचना

महाविद्यालयातील सर्व विद्यार्थ्यांना कळविण्यात येते की, गुरूवार दि. 25 अक्टों, 2021 रोजी राष्ट्रीय सेवा योजना,राष्ट्रीय छात्र सेना, निवडणूक साक्षरता मंडळ आणि तहसिलदार कार्यालय कोरेगाव यांच्या संयुक्त विद्यमाने सकाळी 11.00 वाजता महाविद्यालयात राष्ट्रीय मतदार नोंदणी उद्बोधन कार्यक्रमाचे व रॅलीचे आयोजन केलेले आहे. तरी महाविद्यालयातील सर्व विद्यार्थ्यांनी वेळेत उपस्थित रहावे.

स्थळ ३ प्रा . संभाजीराव कदम महाविद्यालय, देऊर

दिनांक : गुरूवार दि . 25/11/2021

वेळ : सकाळी 11.00

हां. वी. एन. भोस**ले** भाषार्यः मा संभाजीताव कदम महाविद्यालयः देकरः, ता. करियांत्रः, जि. सातातः.