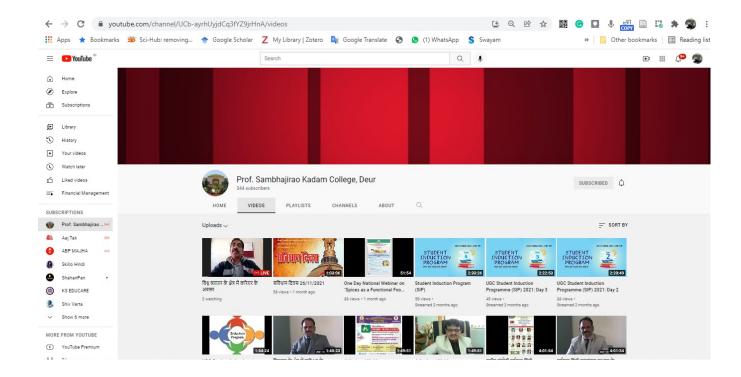

| etc.                                                                                                                                                                                                              | https://sites.google.com/view/deurcollegelibrary/e-resources/e-content-pskcd/college-e-news    |

## **Screenshots**

→ Library Portal (<a href="https://sites.google.com/view/deurcollegelibrary">https://sites.google.com/view/deurcollegelibrary</a>)

Self-developed interactive portal of library for 24 x 7 access to the users



## → E-Content Interface

Facility of uploading, searching and downloading the e-Contents of different subjects that are developed by the faculty members for the students



## → College YouTube Channel