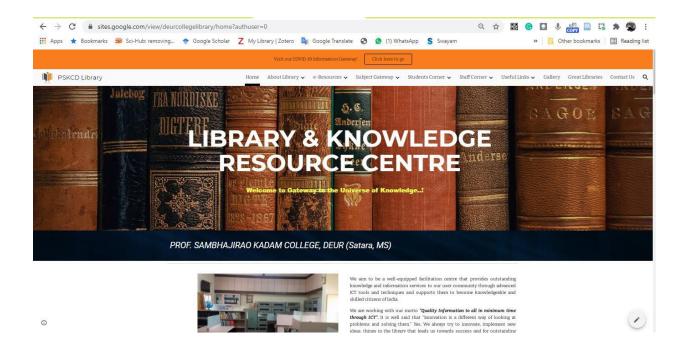

## **Screenshots**

→ Library Portal (<a href="https://sites.google.com/view/deurcollegelibrary">https://sites.google.com/view/deurcollegelibrary</a>)

Self-developed interactive portal of library for 24 x 7 access to the users