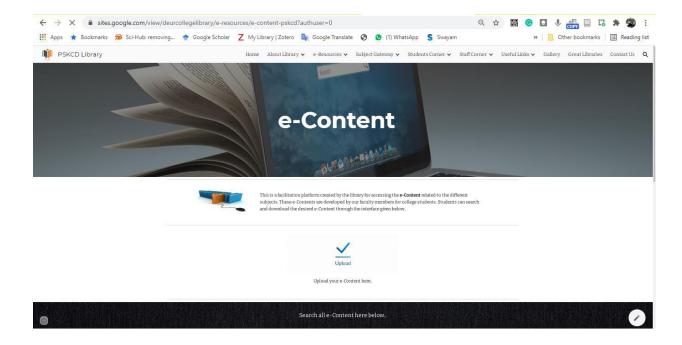

## → E-Content Interface

Facility of uploading, searching and downloading the e-Contents of different subjects that are developed by the faculty members for the students