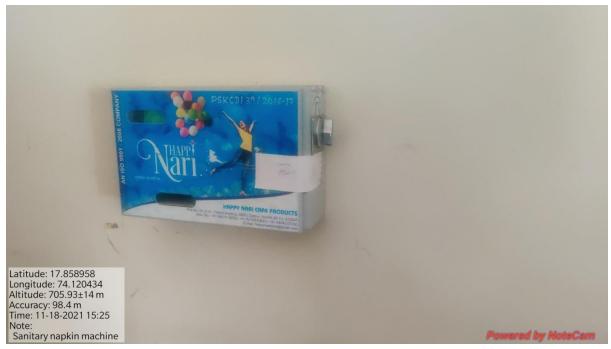

regions.

# Photograph: Vermicomposting



## Student List :

| Sr no. | Name of student | sign          |
|--------|-----------------|---------------|
| 1      | Anuja Pharande  | Achande       |
| 2      | Gayatri Raut    | GRouel.       |
| 3      | Jivan Chavan    | chavas        |
| 4      | Abhishek Dhumal | Abhi          |
| 5      | Sana Pandu      | pendu         |
| 6      | Sumit Ahirekar  | Sumit         |
| 7      | Bhushan Katkar  | Barthar       |
| 8      | Ashwin Jagtap   | Akanshel Sons |
| 9      | Akanksha Sanas  | Akanshel-Sans |
| 10     | Rohan Deshmukh  | Reashouth     |

w

Name of teacher

Amnikam

Co-ordinator

7 Principle Pr. B. N. Bhosale Principal, Prof. Sambhajirao Kadam College, Deur, Tal. Koregaon, Dist. Satara.

1

2

# Sanitary Napkin Vending Machine 1



# Sanitary Napkin Disposal Machine 1