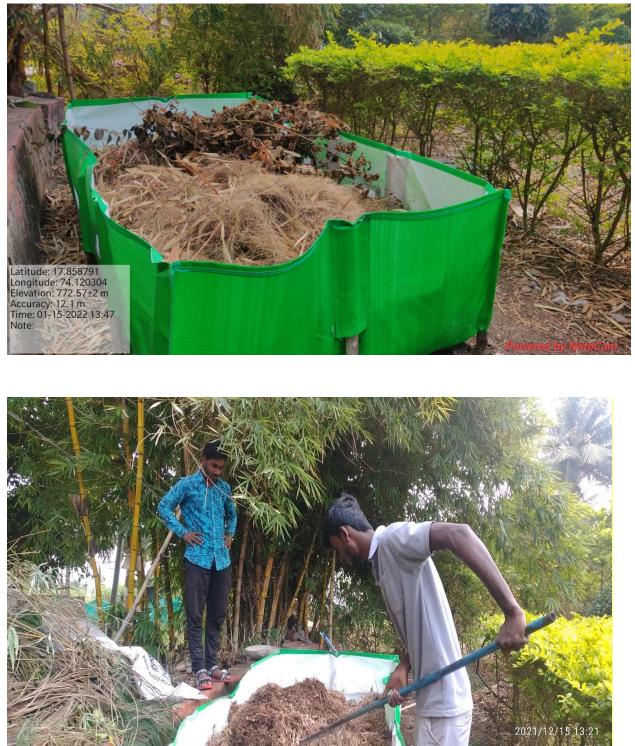

#### Vermicomposting

## VERMICOMPOSTING

### Method:

- Vermicomposting is done by either bed or pit method. In bed method composting is done on the floor by making bed of organic mixture while in pit method it is done in the cemented pits.
- Vermicomposting unit should be in a cool, moist and shady site
- Cow dung and chopped dried leafy materials are mixed in the proportion of 3: 1 and are kept for partial decomposition for 15 - 20 days.
- A layer of 15-20cm of chopped dried leaves/grasses should be kept as bedding material at the bottom of the bed.
- Beds of partially decomposed material of size 6x2x2 feet should be made.
- Each bed should contain 1.5-2.0q of raw material and the number of beds can be increased as per raw material availability and requirement.
- Red earthworm (1500-2000) should be released on the upper layer of bed.
- Water should be sprinkled with can immediately after the release of worms
- Beds should be kept moist by sprinkling of water (daily) and by covering with gunny bags/polythene.
- Bed should be turned once after 30 days for maintaining aeration and for proper decomposition.
- Compost gets ready in 45-50 days. The finished product is 3/4th of the raw materials used.

# Photograph: Vermicomposting