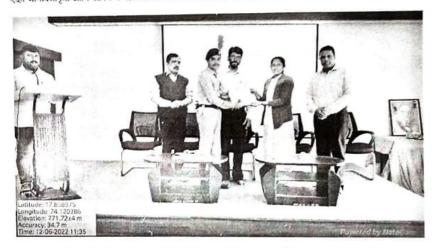

# योगासने व ध्यानध्यारणा प्रात्यक्षिक शिबीर 2022

मंगळवार दि . 22 . 11 . 2022

वेळ ३ सकाळी 8.30

# योगासने व ध्यानधारणा

🕨 प्रास्ताविक

**8 डॉ** . अशोक शेलार

पाहुणे परिचय व स्वागत

३ डॉ . अशोक शेलार

प्रमुख पाहुणे मार्गदर्शन

ः डॉ . शशिकांत यशवंत साळुंखे

प्रशिक्षक आर्ट ऑफ लिव्हींग सातारा

योगासने व ध्यानधारणा

ः डॉ . शशिकांत यशवंत साळुंखे

प्रशिक्षक आर्ट ऑफ लिव्हींग सातारा

> आभार

**8 सह . प्रा . पांडुरंग पाटील** 

स्थळ ३ प्रा.संभाजीराव कदम महाविद्यालय, देऊर

हाँ. बी. एन. भोसले प्राचार्य, प्रा. संभाजीराव कदम महाविद्यालय, देजर, ता. कोरेगांव, जि. सातारा