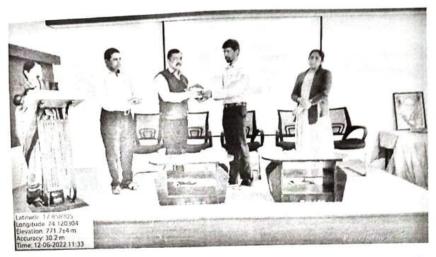

# राष्ट्रीय सेवा योजना व क्रीडा विभाग आयोजित कार्यक्रम

'दि . 21 . 06 . 2022 आंतरराष्ट्रीय योग दिन' अंतर्गत

### योग प्रशिक्षण कार्यशाळा

सोमवार दि . 20 . 06 . 2022 व मंगळवार दि . 21 . 06 . 2022

वेळ : सकाळी 07.00

### कार्यक्रम पत्रिका

प्रास्ताविक व पाहुणे परिचय

ः डॉ . अशोक शेलार

प्रमुख पाहुणे मार्गदर्शन

ः मा .श्री . ज्ञानेश्वर चव्हाण

वाय . एल . टी . पी . सदस्य महाराष्ट्र कौन्सिल, योग प्रशिक्षक आर्ट ऑफ

लिव्हिंग, सातारा