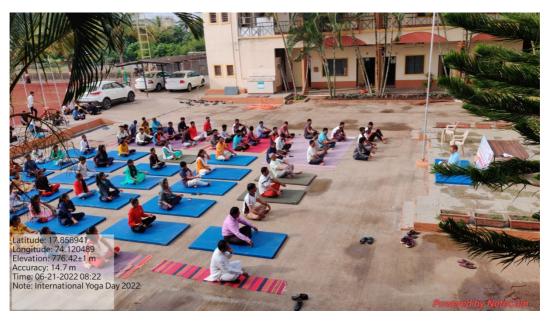

### 3. Life Skills (Yoga, Physical Fitness, Health and Hygiene) Year- 2022-23

| Name of the capability enhancement program                                                                                                                                                                                       | Date of implementation (DD-MM-YYYY) | Number of<br>students<br>enrolled |
|----------------------------------------------------------------------------------------------------------------------------------------------------------------------------------------------------------------------------------|-------------------------------------|-----------------------------------|
| 1. Celebrated 'International Yoga Day' organized by Department of Sports and NSS, Directed by Govt. of India with collaboration of Art of Living, Branch -Satarain Presence of Shri. DyaneshwerChavan, Yoga Trainer, Arabwadi.   | 21.06.2022                          | 96                                |
| 2. Organiesdprogramme on' Yoga and Meditation' organized by Department of Sports and NSS, Directed by Govt. of India with collaboration of Art of Living, Branch -Satara in Presence of Dr. Salunkhe S.Y. (Varangal)Dist. Satara | 22.11.2022                          | 88                                |
| 3. Organiesdprogramme on' Aids awearness and HIV Testing Camp' organized by Department of Sports and NSS, Red Ribben Club & Association with Pramary Health Centre, Pimpode Bk.                                                  | 06.12.2023                          | 36                                |
| 4. Organiesdprogramme on' Blood Donation Camp' organized by Department of Sports and NSS, Association with GrammpanchayatBichukaleVillege                                                                                        | 27.02.2023                          | 32                                |

### सूचना

महाविद्यालयातील सर्व प्राध्यापक व प्रशासकीय कर्मचाऱ्यांना कळविण्यात येते की, सोमवार दि 20 व मंगळवार दि 21 जून, 2022 या दोन्ही दिवशी स 7.00 वा आजादी का अमृत महोत्सव अंतर्गत राष्ट्रीय सेवा योजना व क्रीडा विभाग यांच्या संयुक्त विद्यमाने आंतरराष्ट्रीय योग दिनाचे निमित्त साधून योग प्रशिक्षण कार्यशाळेचे आयोजन केलेले आहे आपण सर्वानी या कार्यक्रमासाठी महाविद्यालयाच्या क्रीडांगणावर स 7.00 वा उपस्थित राहावे आपणा सर्वाची उपस्थिती प्रार्थनीय आहे .

# राष्ट्रीय सेवा योजना व क्रीडा विभाग आयोजित कार्यक्रम

'दि . 21 . 06 . 2022 आंतरराष्ट्रीय योग दिन' अंतर्गत

### योग प्रशिक्षण कार्यशाळा

सोमवार दि . 20 . 06 . 2022 व मंगळवार दि . 21 . 06 . 2022

वेळ : सकाळी 07.00