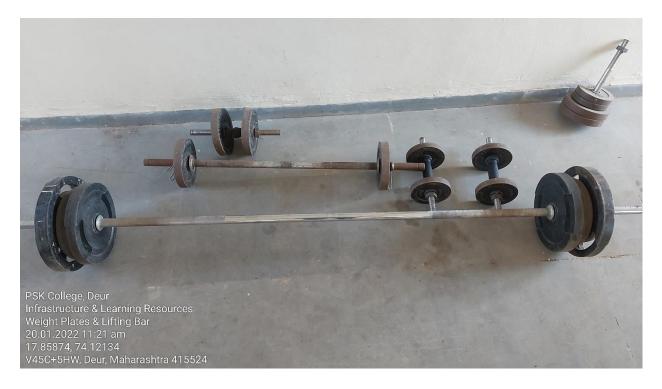

es**

4.1.2 Cultural Activities, Sports, Games, Gymnasium Facilities

# Photos of Facilities for Cultural Activities, Sports and Yoga

- Supportive Facilities for Cultural Activities
- Cultural Hall with Audio-Visual Facility





## **LCD Projector**





## **Sound System**







## Mike System



#### Wi-Fi Router



## • Open-Air Stage





## • Place for Worship the Photographs of Prominent Figures





# • Release Board for Institutional Wallpapers





## • Supportive Facilities for Sports & Games

## • Well-equipped Gymnasium Hall



## • Multi-Gym Equipment



## • Incline Leg Press



## • Lat Pull Down (80 Kg.)



## • Peck Deck Reverse Fly



## • Standing Calf Machine (80 Kg.)



## • Horizontal Bench



## • Walking Treadmill



## • Weight Plate, Weight Bar & Dumbbell Bar



# • Open Gym



## • Playfield having Facilities for Indoor & Outdoor Games

## • Gymkhana Building



# • Proposed Space for Indoor Gymnasium Building



## • Table Tennis



## • Carom Board



## • Chess Board



## • Wrestling Mats



# • Play Ground









## • Facilities for Wellness & Yoga

• Special Sessions on Yoga, Physical & Mental Fitness