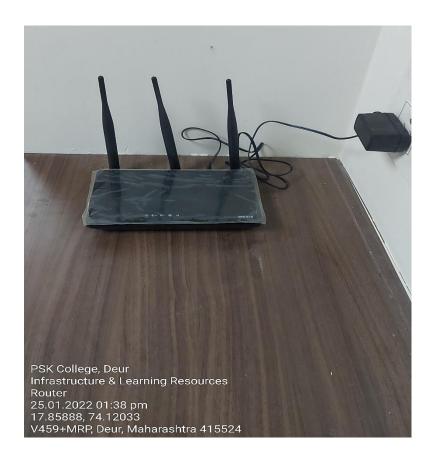

## PROF. SAMBHAJIRAO KADAM COLLEGE, DEUR (Satara)

## **Criterion 4: Infrastructure & Learning Resources**

4.1.2 Cultural Activities, Sports, Games, Gymnasium Facilities

# Photos of Facilities for Cultural Activities, Sports and Yoga

- Supportive Facilities for Cultural Activities
- Cultural Hall with Audio-Visual Facility





## **LCD Projector**





## **Sound System**







## Mike System



#### Wi-Fi Router



## • Open-Air Stage





## • Place for Worship the Photographs of Prominent Figures





# • Release Board for Institutional Wallpapers





## • Supportive Facilities for Sports & Games

## • Well-equipped Gymnasium Hall



## • Multi-Gym Equipment



## • Incline Leg Press



## • Lat Pull Down (80 Kg.)



## • Peck Deck Reverse Fly



## • Standing Calf Machine (80 Kg.)



## • Horizontal Bench



## • Walking Treadmill



## • Weight Plate, Weight Bar & Dumbbell Bar



# • Open Gym



## • Playfield having Facilities for Indoor & Outdoor Games

## • Gymkhana Building



# • Proposed Space for Indoor Gymnasium Building



## • Table Tennis



## • Carom Board



## • Chess Board



## • Wrestling Mats



# • Play Ground









## • Facilities for Wellness & Yoga

• Special Sessions