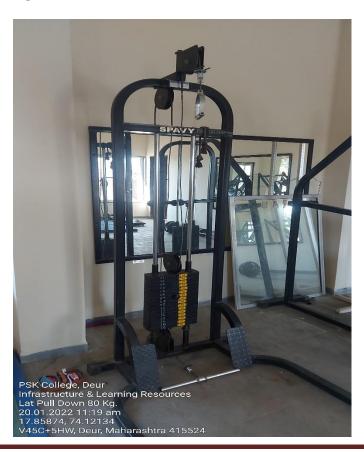

## PROF. SAMBHAJIRAO KADAM COLLEGE, DEUR (Satara)

## **Criterion 4: Infrastructure & Learning Resources**

4.1.2 Cultural Activities, Sports, Games, Gymnasium Facilities

# Photos of Facilities for Cultural Activities, Sports and Yoga

- Supportive Facilities for Cultural Activities
- Cultural Hall with Audio-Visual Facility





## **LCD Projector**





## **Sound System**







## Mike System



#### Wi-Fi Router



## • Open-Air Stage





## • Place for Worship the Photographs of Prominent Figures





# • Release Board for Institutional Wallpapers





## • Supportive Facilities for Sports & Games

## • Well-equipped Gymnasium Hall



## • Multi-Gym Equipment



## • Incline Leg Press



## • Lat Pull Down (80 Kg.)



## • Peck Deck Reverse Fly



## • Standing Calf Machine (80 Kg.)



## • Horizontal Bench



## • Walking Treadmill



## • Weight Plate, Weight Bar & Dumbbell Bar



# • Open Gym



## • Playfield having Facilities for Indoor & Outdoor Games

## • Gymkhana Building



# • Proposed Space for Indoor Gymnasium Building



## • Table Tennis



## • Carom Board



## • Chess Board



## • Wrestling Mats



# • Play Ground









## • Facilities for Wellness & Yoga

• Special Sessions on Yoga, Physical & Mental Fitness