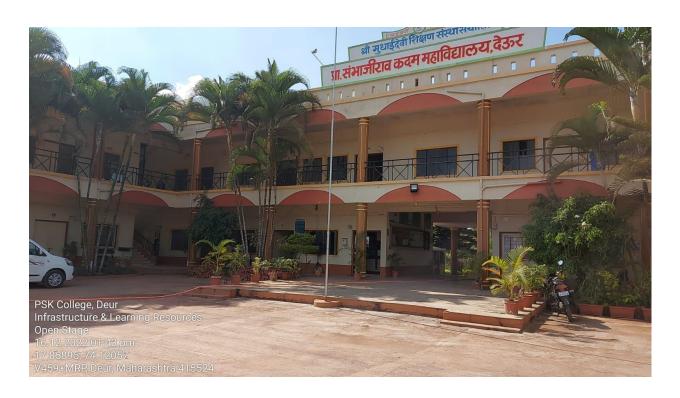

## PROF. SAMBHAJIRAO KADAM COLLEGE, DEUR (Satara)

## **Criterion 4: Infrastructure & Learning Resources**

4.1.2 Cultural Activities, Sports, Games, Gymnasium Facilities

# Photos of Facilities for Cultural Activities, Sports and Yoga

- Supportive Facilities for Cultural Activities
- Cultural Hall with Audio-Visual Facility





## **LCD Projector**





## **Sound System**







## Mike System



#### Wi-Fi Router



## • Open-Air Stage





## • Place for Worship the Photographs of Prominent Figures





# • Release Board for Institutional Wallpapers





## • Supportive Facilities for Sports & Games

## • Well-equipped Gymnasium Hall



## • Multi-Gym Equipment



## • Incline Leg Press



## • Lat Pull Down (80 Kg.)



## • Peck Deck Reverse Fly



## • Standing Calf Machine (80 Kg.)



## • Horizontal Bench



## • Walking Treadmill



## • Weight Plate, Weight Bar & Dumbbell Bar



# • Open Gym



## • Playfield having Facilities for Indoor & Outdoor Games

## • Gymkhana Building



# • Proposed Space for Indoor Gymnasium Building



## • Table Tennis



## • Carom Board



## • Chess Board



## • Wrestling Mats



# • Play Ground









## • Facilities for Wellness & Yoga

• Special Sessions on Yoga, Physical & Ment