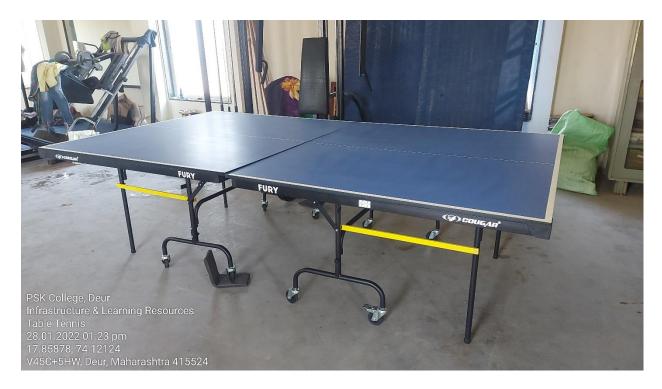

vities
- Cultural Hall with Audio-Visual Facility





## **LCD Projector**





## **Sound System**







## Mike System



#### Wi-Fi Router



## • Open-Air Stage





## • Place for Worship the Photographs of Prominent Figures





# • Release Board for Institutional Wallpapers





## • Supportive Facilities for Sports & Games

## • Well-equipped Gymnasium Hall



## • Multi-Gym Equipment



## • Incline Leg Press



## • Lat Pull Down (80 Kg.)



## • Peck Deck Reverse Fly



## • Standing Calf Machine (80 Kg.)



## • Horizontal Bench



## • Walking Treadmill



## • Weight Plate, Weight Bar & Dumbbell Bar



# • Open Gym



## • Playfield having Facilities for Indoor & Outdoor Games

## • Gymkhana Building



# • Proposed Space for Indoor Gymnasium Building



## • Table Tennis



## • Carom Board



## • Chess Board



## • Wrestling Mats



# • Play Ground









## • Facilities for Wellness & Yoga

• Special Sessions on Yoga, Physical & Mental Fitness