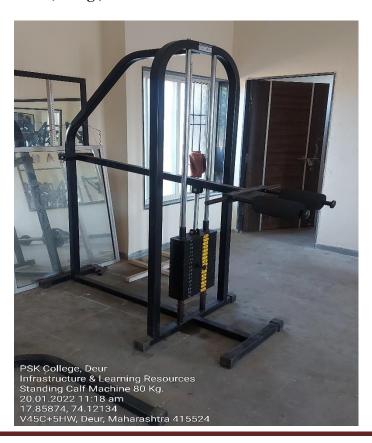

PROF. SAMBHAJIRAO KADAM COLLEGE, DEUR (Satara)

## **Criterion 4: Infrastructure & Learning Resources**

4.1.2 Cultural Activities, Sports, Games, Gymnasium Facilities

# Photos of Facilities for Cultural Activities, Sports and Yoga

- Supportive Facilities for Cultural Activities
- Cultural Hall with Audio-Visual Facility





## **LCD Projector**





## **Sound System**







## Mike System



#### Wi-Fi Router



## • Open-Air Stage





## • Place for Worship the Photographs of Prominent Figures





# • Release Board for Institutional Wallpapers





## • Supportive Facilities for Sports & Games

## • Well-equipped Gymnasium Hall



## • Multi-Gym Equipment



## • Incline Leg Press



## • Lat Pull Down (80 Kg.)



## • Peck Deck Reverse Fly



## • Standing Calf Machine (80 Kg.)



## • Horizontal Bench



## • Walking Treadmill



## • Weight Plate, Weight Bar & Dumbbell Bar



# • Open Gym



## • Playfield having Facilities for Indoor & Outdoor Games

## • Gymkhana Building



# • Proposed Space for Indoor Gymnasium Building



## • Table Tennis



## • Carom Board



## • Chess Board



## • Wrestling Mats



# • Play Ground









## • Facilities for Wellness & Yoga

• Special Sessions on Yoga, Physical & Mental Fitness