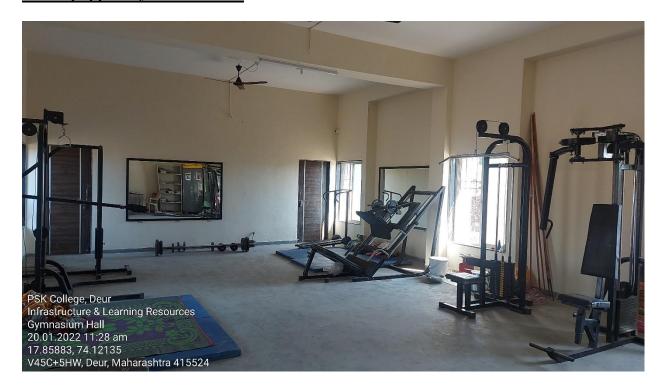

## PROF. SAMBHAJIRAO KADAM COLLEGE, DEUR (Satara)

## **Criterion 4: Infrastructure & Learning Resources**

4.1.2 Cultural Activities, Sports, Games, Gymnasium Facilities

# Photos of Facilities for Cultural Activities, Sports and Yoga

- Supportive Facilities for Cultural Activities
- Cultural Hall with Audio-Visual Facility





## **LCD Projector**





## **Sound System**







## Mike System



#### Wi-Fi Router



## • Open-Air Stage





## • Place for Worship the Photographs of Prominent Figures





# • Release Board for Institutional Wallpapers





## • Supportive Facilities for Sports & Games

## • Well-equipped Gymnasium Hall



## • Multi-Gym Equipment



## • Incline Leg Press



## • Lat Pull Down (80 Kg.)



## • Peck Deck Reverse Fly



## • Standing Calf Machine (80 Kg.)



## • Horizontal Bench



## • Walking Treadmill



## • Weight Plate, Weight Bar & Dumbbell Bar



# • Open Gym



## • Playfield having Facilities for Indoor & Outdoor Games

## • Gymkhana Building



# • Proposed Space for Indoor Gymnasium Building



## • Table Tennis



## • Carom Board



## • Chess Board



## • Wrestling Mats



# • Play Ground









## • Facilities for Wellness & Yoga

• Special Sessions on Yoga, Physical & Mental Fitness