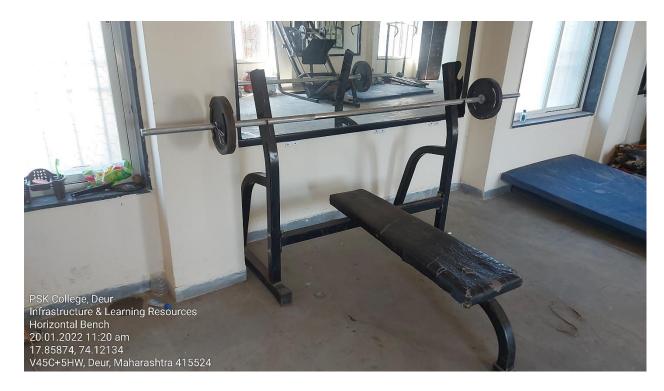

OLLEGE, DEUR (Satara)

## **Criterion 4: Infrastructure & Learning Resources**

4.1.2 Cultural Activities, Sports, Games, Gymnasium Facilities

# Photos of Facilities for Cultural Activities, Sports and Yoga

- Supportive Facilities for Cultural Activities
- Cultural Hall with Audio-Visual Facility





## **LCD Projector**





## **Sound System**







## Mike System



#### Wi-Fi Router



## • Open-Air Stage





## • Place for Worship the Photographs of Prominent Figures





# • Release Board for Institutional Wallpapers





## • Supportive Facilities for Sports & Games

## • Well-equipped Gymnasium Hall



## • Multi-Gym Equipment



## • Incline Leg Press



## • Lat Pull Down (80 Kg.)



## • Peck Deck Reverse Fly



## • Standing Calf Machine (80 Kg.)



## • Horizontal Bench



## • Walking Treadmill



## • Weight Plate, Weight Bar & Dumbbell Bar



# • Open Gym



## • Playfield having Facilities for Indoor & Outdoor Games

## • Gymkhana Building



# • Proposed Space for Indoor Gymnasium Building



## • Table Tennis



## • Carom Board



## • Chess Board



## • Wrestling Mats



# • Play Ground









## • Facilities for Wellness & Yoga

• Special Sessions on Yoga, Physical & Mental Fitness