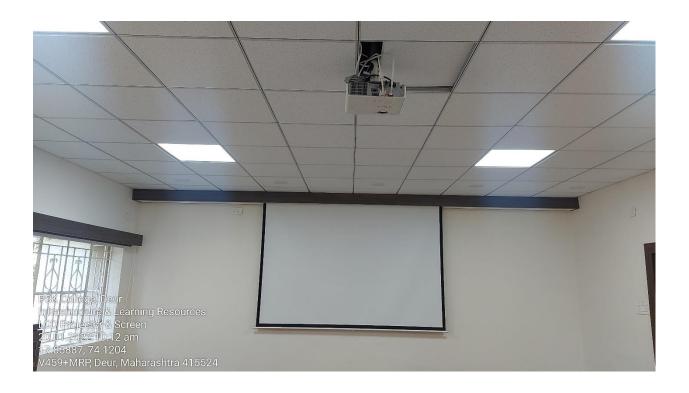

## PROF. SAMBHAJIRAO KADAM COLLEGE, DEUR (Satara)

## **Criterion 4: Infrastructure & Learning Resources**

4.1.2 Cultural Activities, Sports, Games, Gymnasium Facilities

# Photos of Facilities for Cultural Activities, Sports and Yoga

- Supportive Facilities for Cultural Activities
- Cultural Hall with Audio-Visual Facility





## **LCD Projector**





## **Sound System**







## Mike System



#### Wi-Fi Router



## • Open-Air Stage





## • Place for Worship the Photographs of Prominent Figures





# • Release Board for Institutional Wallpapers





## • Supportive Facilities for Sports & Games

## • Well-equipped Gymnasium Hall



## • Multi-Gym Equipment



## • Incline Leg Press



## • Lat Pull Down (80 Kg.)



## • Peck Deck Reverse Fly



## • Standing Calf Machine (80 Kg.)



## • Horizontal Bench



## • Walking Treadmill



## • Weight Plate, Weight Bar & Dumbbell Bar



# • Open Gym



## • Playfield having Facilities for Indoor & Outdoor Games

## • Gymkhana Building



# • Proposed Space for Indoor Gymnasium Building



## • Table Tennis



## • Carom Board



## • Chess Board



## • Wrestling Mats



# • Play Gro