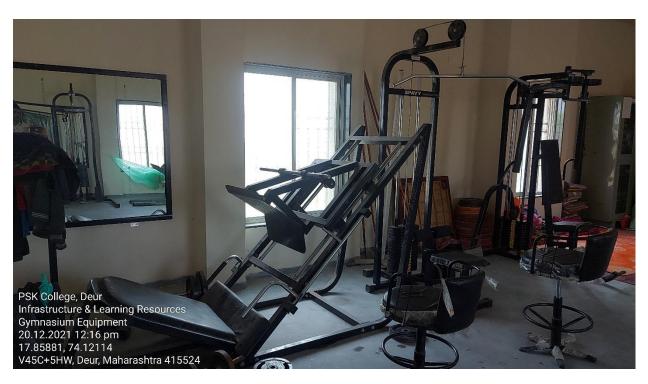

## PROF. SAMBHAJIRAO KADAM COLLEGE, DEUR (Satara)

## **Criterion 4: Infrastructure & Learning Resources**

4.1.2 Cultural Activities, Sports, Games, Gymnasium Facilities

# Photos of Facilities for Cultural Activities, Sports and Yoga

- Supportive Facilities for Cultural Activities
- Cultural Hall with Audio-Visual Facility





## **LCD Projector**





## **Sound System**







## Mike System



#### Wi-Fi Router



## • Open-Air Stage





## • Place for Worship the Photographs of Prominent Figures





# • Release Board for Institutional Wallpapers





## • Supportive Facilities for Sports & Games

## • Well-equipped Gymnasium Hall



## • Multi-Gym Equipment



## • Incline Leg Press



## • Lat Pull Down (80 Kg.)



## • Peck Deck Reverse Fly



## • Standing Calf Machine (80 Kg.)



## • Horizontal Bench



## • Walking Treadmill



## • Weight Plate, Weight Bar & Dumbbell Bar



# • Open Gym



## • Playfield having Facilities for Indoor & Outdoor Games

## • Gymkhana Building



# • Proposed Space for Indoor Gymnasium Building



## • Table Tennis



## • Carom Board



## • Chess Board



## • Wrestling Mats



# • Play Ground









## • Facilities for Wellness & Yoga

• Special Sessions on Yoga, Physical & Mental Fitness