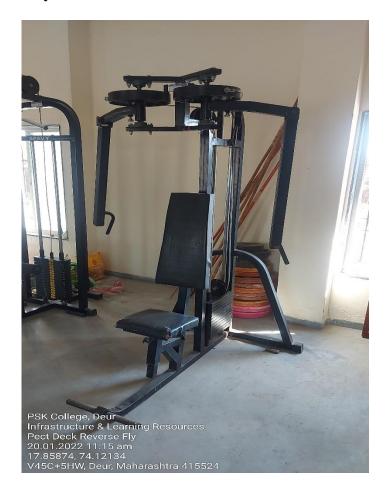

## PROF. SAMBHAJIRAO KADAM COLLEGE, DEUR (Satara)

## **Criterion 4: Infrastructure & Learning Resources**

4.1.2 Cultural Activities, Sports, Games, Gymnasium Facilities

# Photos of Facilities for Cultural Activities, Sports and Yoga

- Supportive Facilities for Cultural Activities
- Cultural Hall with Audio-Visual Facility





## **LCD Projector**





## **Sound System**







## Mike System



#### Wi-Fi Router



## • Open-Air Stage





## • Place for Worship the Photographs of Prominent Figures





# • Release Board for Institutional Wallpapers





## • Supportive Facilities for Sports & Games

## • Well-equipped Gymnasium Hall



## • Multi-Gym Equipment



## • Incline Leg Press



## • Lat Pull Down (80 Kg.)



## • Peck Deck Reverse Fly



## • Standing Calf Machine (80 Kg.)



## • Horizontal Bench



## • Walking Treadmill



## • Weight Plate, Weight Bar & Dumbbell Bar



# • Open Gym



## • Playfield having Facilities for Indoor & Outdoor Games

## • Gymkhana Building



# • Proposed Space for Indoor Gymnasium Building



## • Table Tennis



## • Carom Board



## • Chess Board



## • Wrestling Mats



# • Play Ground









## • Facilities for Wellness & Yoga

• Special Sessions on Yoga, Physical & Mental Fitness