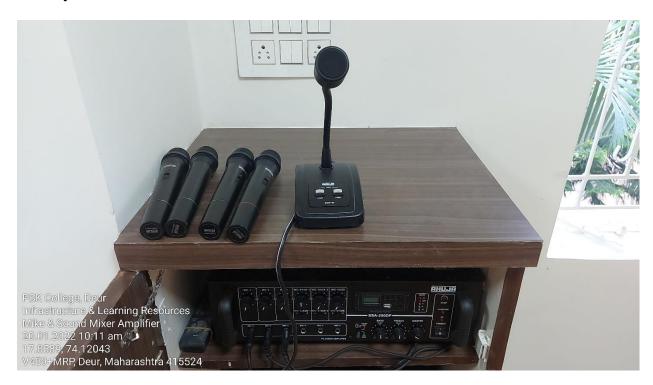

## PROF. SAMBHAJIRAO KADAM COLLEGE, DEUR (Satara)

## **Criterion 4: Infrastructure & Learning Resources**

4.1.2 Cultural Activities, Sports, Games, Gymnasium Facilities

# Photos of Facilities for Cultural Activities, Sports and Yoga

- Supportive Facilities for Cultural Activities
- Cultural Hall with Audio-Visual Facility





## **LCD Projector**





## **Sound System**







## Mike System



#### Wi-Fi Router



## • Open-Air Stage





## • Place for Worship the Photographs of Prominent Figures





# • Release Board for Institutional Wallpapers





## • Supportive Facilities for Sports & Games

## • Well-equipped Gymnasium Hall



## • Multi-Gym Equipment



## • Incline Leg Press



## • Lat Pull Down (80 Kg.)



## • Peck Deck Reverse Fly



## • Standing Calf Machine (80 Kg.)



## • Horizontal Bench



## • Walking Treadmill



## • Weight Plate, Weight Bar & Dumbbell Bar



# • Open Gym



## • Playfield having Facilities for Indoor & Outdoor Games

## • Gymkhana Building



# • Proposed Space for Indoor Gymnasium Building



## • Table Tennis



## • Carom Board



## • Chess Board



## • Wrestling Mats



# • Play Ground









## • Facilities for Wellness & Yog