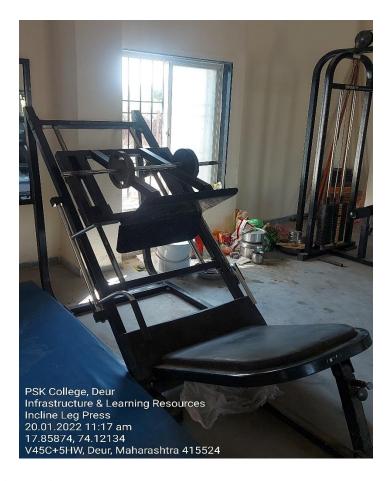

## PROF. SAMBHAJIRAO KADAM COLLEGE, DEUR (Satara)

## **Criterion 4: Infrastructure & Learning Resources**

4.1.2 Cultural Activities, Sports, Games, Gymnasium Facilities

# Photos of Facilities for Cultural Activities, Sports and Yoga

- Supportive Facilities for Cultural Activities
- Cultural Hall with Audio-Visual Facility





## **LCD Projector**





## **Sound System**







## Mike System



#### Wi-Fi Router



## • Open-Air Stage





## • Place for Worship the Photographs of Prominent Figures





# • Release Board for Institutional Wallpapers





## • Supportive Facilities for Sports & Games

## • Well-equipped Gymnasium Hall



## • Multi-Gym Equipment



## • Incline Leg Press



## • Lat Pull Down (80 Kg.)



## • Peck Deck Reverse Fly



## • Standing Calf Machine (80 Kg.)



## • Horizontal Bench



## • Walking Treadmill



## • Weight Plate, Weight Bar & Dumbbell Bar



# • Open Gym



## • Playfield having Facilities for Indoor & Outdoor Games

## • Gymkhana Building



# • Proposed Space for Indoor Gymnasium Building



## • Table Tennis



## • Carom Board



## • Chess Board



## • Wrestling Mats



# • Play Ground









## • Facilities for Wellness & Yoga

• Special Sessions on Yoga, Physical & Mental Fitness