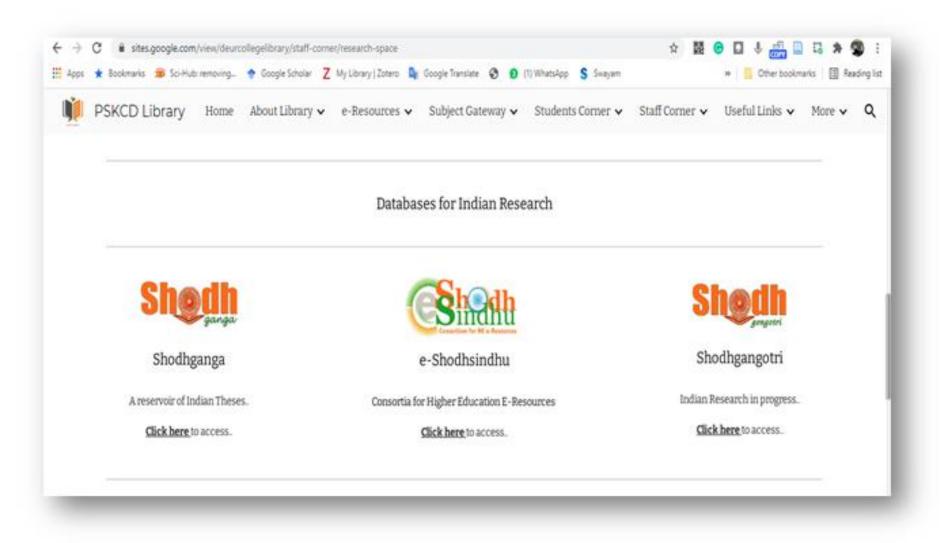

#### 2. e-Shodhsindhu

Our college is under 2 (f) & 12 (B) getting access to e-Resources under N-LIST & do not require membership

• Clarification from INFLIBNET regarding College membership to Shodhsindhu & e-ShodhSindhu

https://sites.google.com/view/deurcollegelibrary/e-resources

• User Interface to access e-ShodhSindhu and Shodhganga on Library Portal

https://sites.google.com/view/deurcollegelibrary/staff-corner/research-space#h.nfou3a1kb3y0