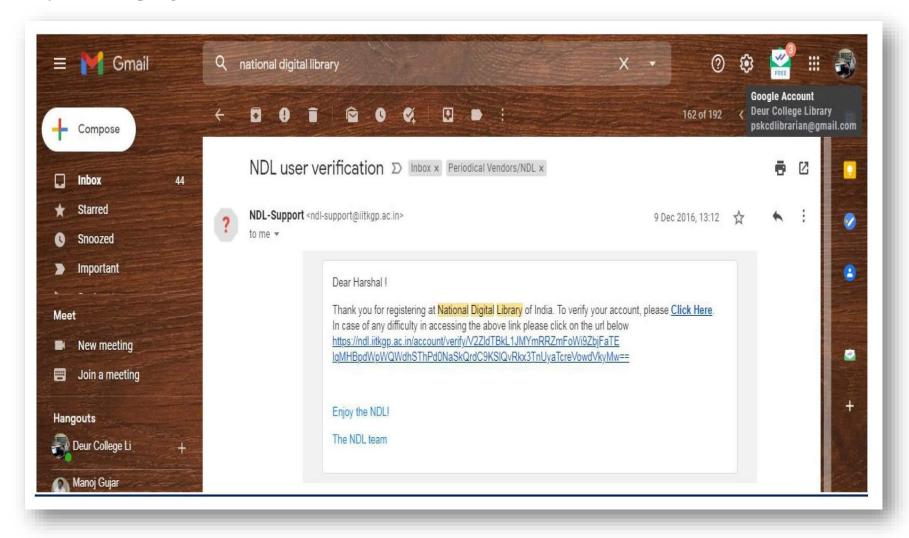

## b) National Digital Library of India (NDL)

Library has obtained a membership of National Digital Library of India through which users can access 8,17,93,016+ e-Resources.

• Library Membership Registration email from NDL