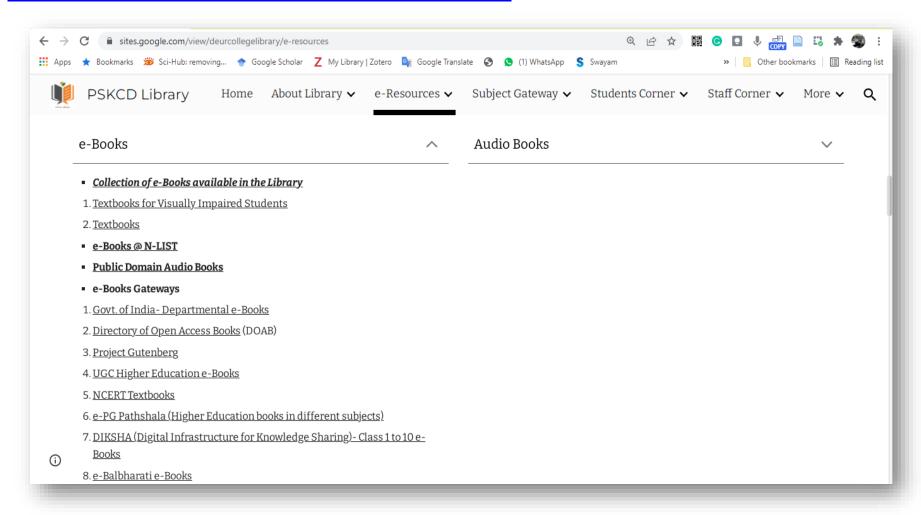

## 4. e-Books

Library has subscribed N-LIST database through which users can access 1,99,500+ e-Books under N-LIST and 6,00,000 e-Books through National Digital Library of India. Apart of that, library has made available plenty of e-Books on its portal.

https://sites.google.com/view/deurcollegelibrary/e-resources#h.3zz2tij9oljf