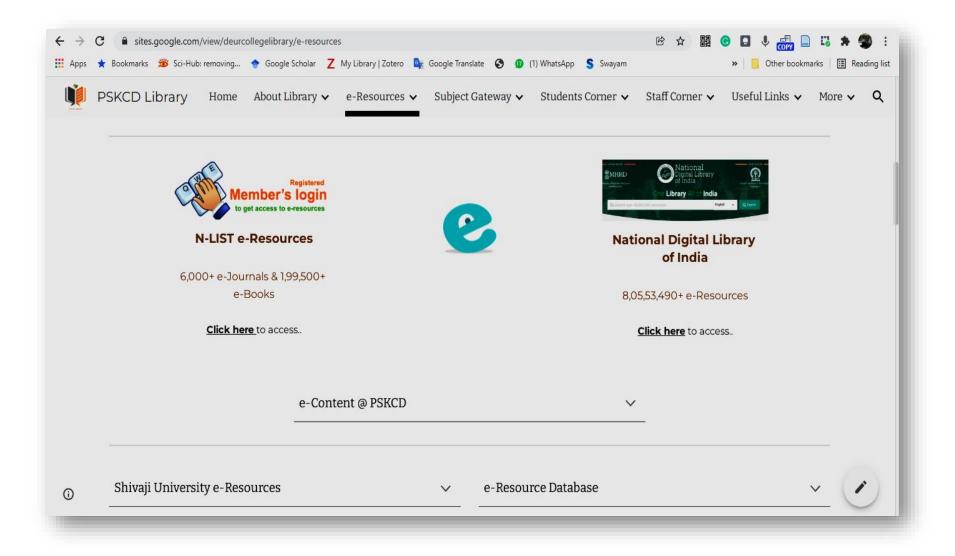

## a) National Library and Information Services Infrastructure for Scholarly Content (N-LIST)

Library has subscribed N-LIST database through which users can access 1,99,500+ e-Books under N-LIST and 6,00,000 e-Books through National Digital Library of India.

## b) National Digital Library of India (NDL)

Library has obtained a membership of National Digital Library of India through which users can access 8,17,93,016+ e-Resources.

• Library Membership Registration email from NDL

## 6. Remote Access to e-Resources

• User Interface to access Online e-Resources on Library Portal

https://sites.google.com/view/deurcollegelibrary/e-resources

• User Interface to Access N-LIST, NDL & other e-Resource databases on Library Portal

https://sites.google.com/view/deurcollegelibrary/e-resources

• User Interface to access e-ShodhSindhu and Shodhganga on Library Portal

https://sites.google.com/view/deurcollegelibrary/staff-corner/research-space#h.nfou3a1kb3y0