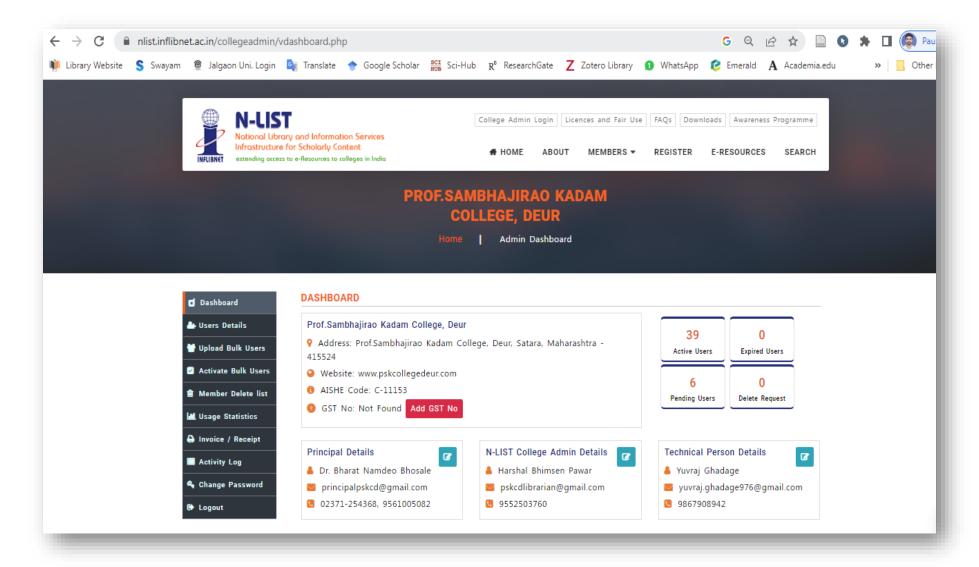

nks from Prof.Sambhajirao Kadam College, Deur, Satara, Maharashtra A sum of Rupees Five Thousand Nine Hundred Only by Cheque No/DD No/RTGS No. SDCEH22087000157 Dated 2022-03-28 drawn on 0 Payable at Gandhinagar Gujarat towards N-LIST Annual Membership Fee for the financial year 2021-22.

Rs. 5900

Sincerely Yours

For Administrative Officer(Finance)

This receipt is valid on realization of Cheque and DD. Subject to Gandhinagar(Gujarat) jurisdiction only Online Printed Date: 2022-06-13 05:45:25 INFLIBNET Ref No: INF/N-LIST/2022/4545 GSTIN. 24AAATI1480J1ZS.

Infocity, P.B. No. 4, Gandhinagar - 382007, Gujarat, INDIA इन्फोसीटी, पो.बो. नं. ४, गांधीनगर - ३८२००७, गुजरात (भारत) Ph.: +91-79-23268000, Fax : +91-79-23268222, http://www.inflibnet.ac.in

## • College Admin Dashboard on N-LIST Portal



## b) National Digital Library of India (NDL)

Library has obtained a membership of National Digital Library of India through which users can access 8,17,93,016+ e-Resources.

• Library Membership Registration email from NDL



## • College Library Account on NDL Portal



## 6. Remote Access to e-Resources

• User Interface to access Online e-Resources on Library Portal

https://sites.google.com/view/deurcollegelibrary/e-resources



• User Interface to Access N-LIST, NDL & other e-Resource databases on Library Portal

https://sites.google.com/view/deurcollegelibrary/e-resources



• User Interface to access e-ShodhSindhu and Shodhganga on Library Portal

https://sites.google.com/view/deurcollegelibrary/staff-corner/research-space#h.nfou3a1kb3y0



## • Android App for Remote Access to