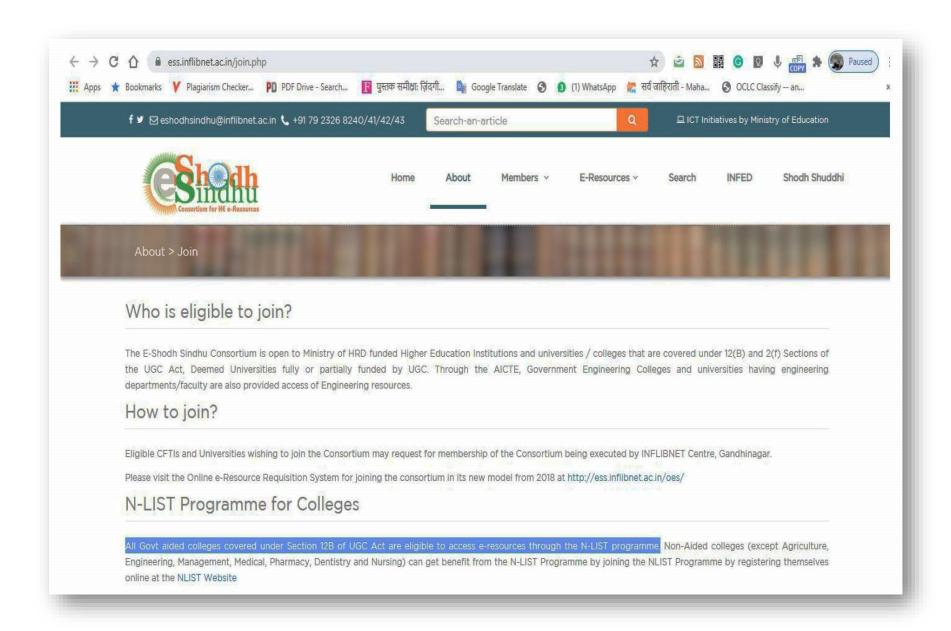

Shodhganga: Shodhganga is an Open Access Repository of full-text theses submitted to universities in India. Membership is not required to browse, view, search and download theses available in Shodhganga. However, INFLIBNET signs MoUs with universities so as to facilitate submission of electronic version of theses into Shodhganga and synopses/approved research proposals into Shodhgangotri. The eligible universities that signs MoUs with INFLIBNET Centre on Shodhganga are provided access to anti-plagiarism software. Colleges are not eligible for this benefit. (Details are available at <a href="http://shodhganga.inflibnet.ac.in">http://shodhganga.inflibnet.ac.in</a>)

# 3. Shodhganga Membership

Membership of Shodhganga is for Universities only; colleges do not require membership to access database