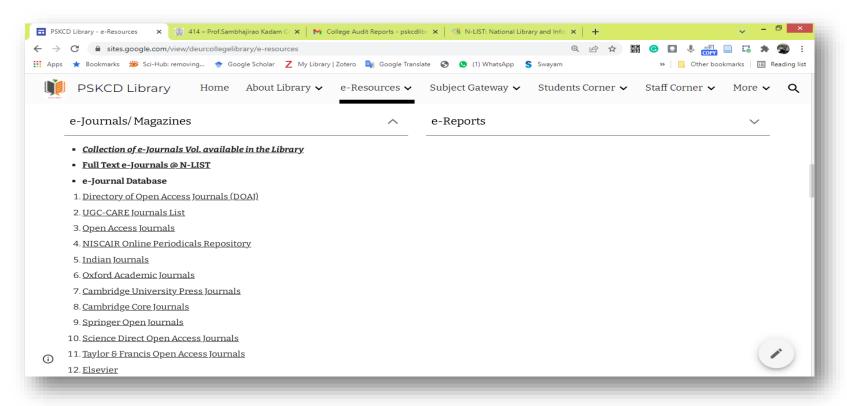

#### 2. e-Shodhsindhu

Our college is under 2 (f) & 12 (B) getting access to e-Resources under N-LIST & do not require membership

• Clarification from INFLIBNET regarding College membership to Shodhsindhu & e-ShodhSindhu

e-ShodhSindhu: Colleges that are covered under 12(B) & 2(f) Sections of the UGC Act and are under direct purview of UGC are entitled to get access to e-resources under NLIST programme except for Colleges imparting education in Agriculture, Engineering, Management, Medical, Pharmacy, Dentistry and Nursing. NLIST is college component of e-ShodhSindhu. NLIST subscribes to a sub-set of e-resources that are subscribed under e-ShodhSindhu. As such, Colleges that are already getting access to e-resources under NLIST do not require membership of e-ShodhSindhu. (More details are available at http://nlist.inflibnet.ac.in/members.php)