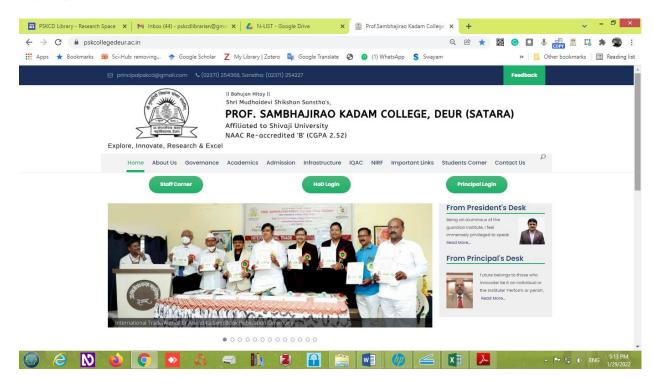

#### • Institutional Website

#### https://pskcollegedeur.ac.in/

• Wathare Infotech, Satara (College Website Developer)

| ← → C                                             | Google Scholar Z My Library   Zotero | Q @ ★ Google Translate ③ Ø (1) WhatsApp S Swayam More About us | ) 📓 🕝 🖸 🧶 📆 🖺 🖏 ጵ 🦃 : |
|---------------------------------------------------|--------------------------------------|----------------------------------------------------------------|-----------------------|
| Office :(02371) 254368<br>Sanstha: (02371) 254227 | Home<br>About Us<br>Administration   | History<br>College Profile<br>Vision & Mission                 |                       |
| Fax: (02371) 254368                               | Academic<br>Admission                | Achievements<br>Gallery                                        |                       |
| principalpskcd@gmail.com<br>                      | Infrastructure<br>IQAC               | Discipline and Code of<br>Conduct                              |                       |
|                                                   | NIRF                                 | Institutional Best Practices<br>Institutional Distinctiveness  |                       |
|                                                   | Contact                              |                                                                |                       |
|                                                   | 200 Mich Michle and Inforte of       |                                                                |                       |