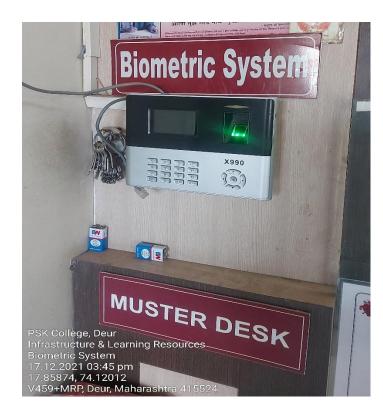

• Library Digital Attendance System

• Office Administration Software (EduCare by A-Square Software)

• Office Biometric Attendance System