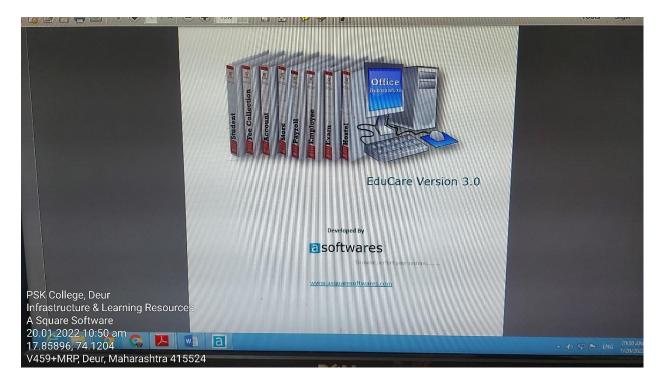

• Library Digital Attendance System

• Office Administration Software (EduCare by A-Square Software)

• Office Biometric Attendance System