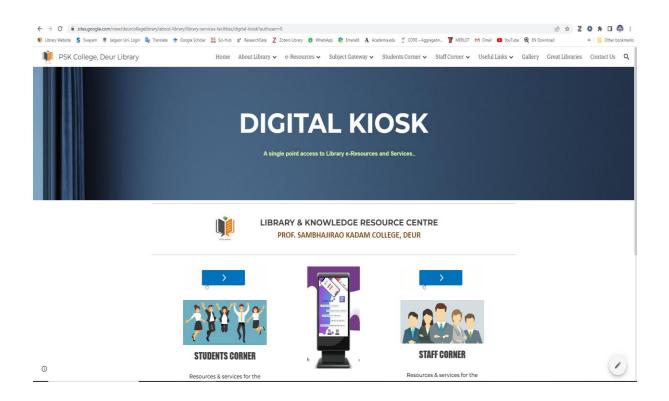

## • Library QR Code

• Library Digital Touch-Screen Kiosk

Online Interface of Digital Touch-Screen Kiosk

https://sites.google.com/view/deurcollegelibrary/about-library/library-servicesfacilities/digital-kiosk