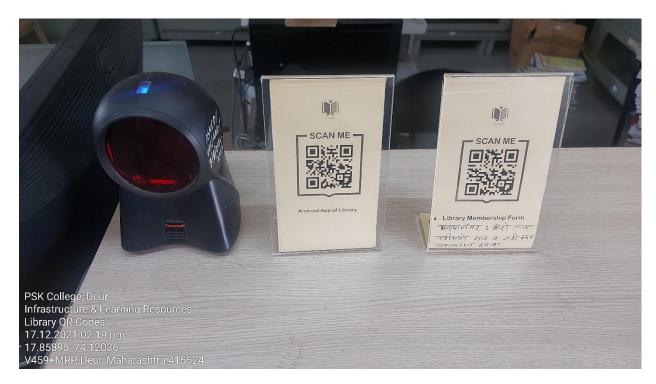

## • Library QR Code

• Library Digital Touch-Screen Kiosk

Online Interface of Digital Touch-Screen Kiosk

https://sites.google.com/view/deurcollegelibrary/about-library/library-servicesfacilities/digital-kiosk