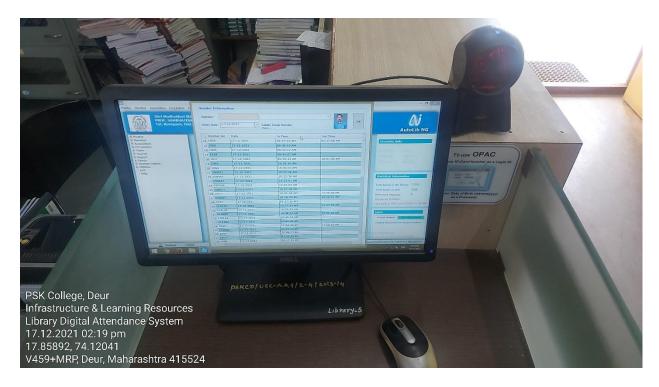

• Library Digital Attendance System

• Office Administration Software (EduCare by A-Square Software)

• Office Biometric Attendance System