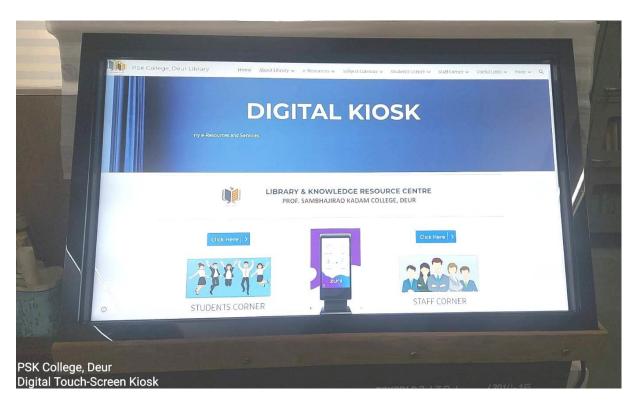

## • Library QR Code

• Library Digital Touch-Screen Kiosk

Online Interface of Digital Touch-Screen Kiosk

https://sites.google.com/view/deurcollegelibrary/about-library/library-servicesfacilities/digital-kiosk