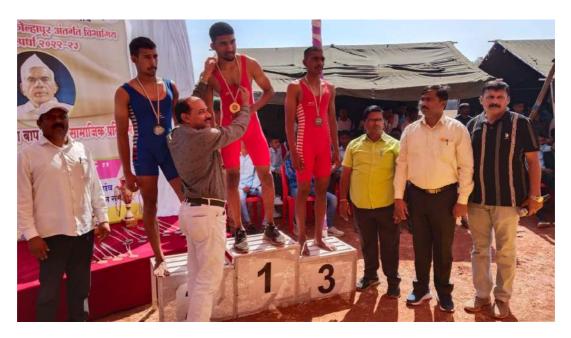

SHIVAJI UNIVERSITY,
KOLHAPUR
Board of Sports
Physical Education

Certificate

Awarded to Shil Shit Sakunde Abhijit Sunil Asha of the P.S.K. Mahavidyalaya, Deur being the Second Place (6119) wrestling (FS)

during 2022 -2023

\*\*\*\*\*\*\*\*\*\*\*\*\*\*

#### **Zonal Sports**

Certificate

Awarded to Shrilsht. Sakunde Abhijit Sunil Asha of the P.S.K. Mahavidyalaya, Deur Being the Second Place (610) Wristling (FS)

during 2022 -2023

Our Students Atish Wakude and Dyneshwer Wakude Achieved Gold and Silver Medal in Taekwondo Tournament (2022-23)