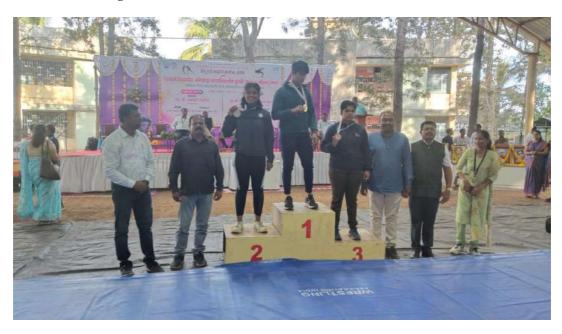

#### **Zonal Sports**

Certificate

Awarded to Shrilsht. Sakunde Abhijit Sunil Asha of the P.S.K. Mahavidyalaya, Deur Being the Second Place (610) Wristling (FS)

during 2022 -2023

Our Students Atish Wakude and Dyneshwer Wakude Achieved Gold and Silver Medal in Taekwondo Tournament (2022-23)

 $Our\ Students\ Atish\ Wakude\ and\ Dyneshwer\ Wakude\ Achieved\ Silver\ Medal\ in\ Taekwondo\ Tournament\ (2022-23)$ 

Our Students Sahil Dhumal Achieved Bronze Medal in Wrestling Tournament (Girco) (2022-23)

Our Students Abhijit Sakunde Achieved Silver Medal in Wrestling Tournament I(Free Style) (2022-23)

Our College Team Achieved Silver Medal in Kabaddi Tournament (2022-23)

Our College Student Prajkta Chavan Achieved Silver Medal in Wrestling Shivaji Univerity Inter-Zone Tournament (2022-23)