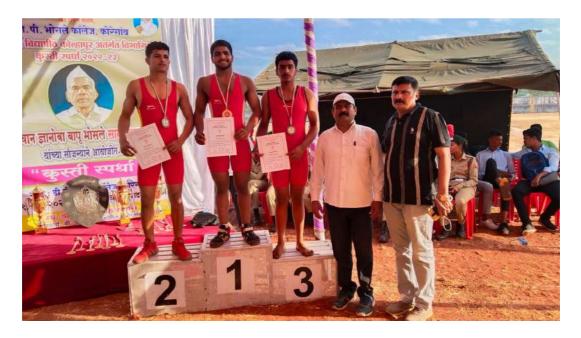

Our Students Abhijit Sakunde Achieved Silver Medal in Wrestling Tournament I(Free Style) (2022-23)

Our College Team Achieved Silver Medal in Kabaddi Tournament (2022-23)

Our College Student Prajkta Chavan Achieved Silver Medal in Wrestling Shivaji Univerity Inter-Zone Tournament (2022-23)