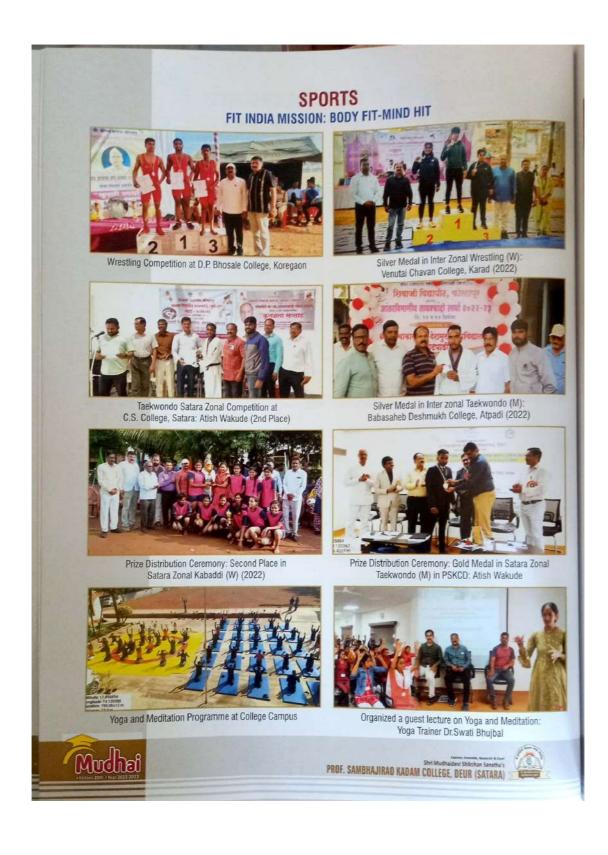

#### PROF. SAMBHAJIRAO KADAM COLLEGE, DEUR (SATARA)

#### **Criterion 5: Student Support and Progression**

5.3.1

Number of awards/medals won by students for outstanding performance in sports/cultural activities at inter-university/state/national / international level

#### Year 2022-23

| Sr.<br>No. | Name of the Sports<br>Activity                                | University/State/N<br>ational/<br>International         | Organized College                      | Name of the Award |
|------------|---------------------------------------------------------------|---------------------------------------------------------|----------------------------------------|-------------------|
| 1          | Kabbaddi (Womwn)<br>Bronze Medal                              | University (Satara Zone)                                | Arts, Commerce College,<br>Pusegaon    | Silver<br>Medal   |
| 2          | Wrestling Satara Zonal<br>(Greco Roman) (Men)<br>Bronze Medal | University (Satara Zone)                                | D.P. Bhosale College,<br>Koregaon      | Bronze<br>Medal   |
| 3          | Wrestling Satara Zonal<br>(Men) Silver Medal                  | University (Satara Zone)                                | D.P. Bhosale College,<br>Koregaon      | Silver<br>Medal   |
| 4          | Taekwondo (Men) Gold<br>Medal                                 | University (Satara Zone)                                | Shivaji College, Satara                | Gold Medal        |
| 5          | Taekwondo (Men)<br>Silver Medal                               | University (Satara Zone)                                | Shivaji College, Satara                | Silver<br>Medal   |
| 6          | Taekwondo (Men)<br>Silver Medal                               | University (Satara<br>Inter-Zone)                       | Babasaheb Deshmukh<br>College, Aatpadi | Silver<br>Medal   |
| 7          | Wrestling (Women) Silver Medal                                | University (Satara<br>Inter-Zone)                       | Venutai Chavan College,<br>Karad       | Silver<br>Medal   |
| 8          | Taekwondo (Men)<br>Silver Medal                               | Maharashtra State<br>Taekwondo<br>Championship-<br>2022 | Nanded                                 | Gold              |