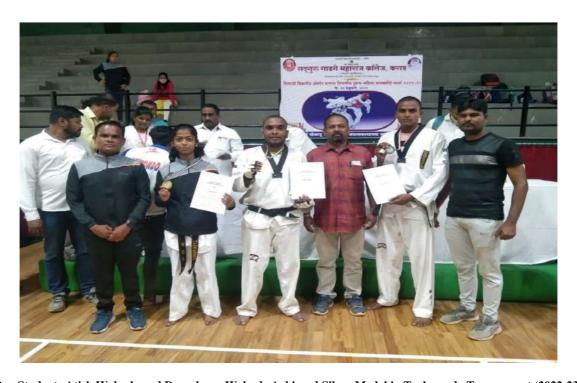

#### **Zonal Sports**

Certificate

Awarded to Shrilsht. Sakunde Abhijit Sunil Asha of the P.S.K. Mahavidyalaya, Deur Being the Second Place (610) Wristling (FS)

during 2022 -2023

Our Students Atish Wakude and Dyneshwer Wakude Achieved Gold and Silver Medal in Taekwondo Tournament (2022-23)

 $Our\ Students\ Atish\ Wakude\ and\ Dyneshwer\ Wakude\ Achieved\ Silver\ Medal\ in\ Taekwondo\ Tournament\ (2022-23)$ 

Our Students Sahil Dhumal Achieved Bronze Medal in Wrestling Tournament (Girco) (2022-23)