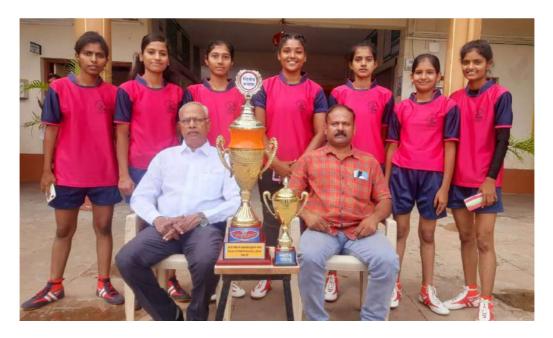

Our Students Abhijit Sakunde Achieved Silver Medal in Wrestling Tournament I(Free Style) (2022-23)

Our College Team Achieved Silver Medal in Kabaddi Tournament (2022-23)

Our College Student Prajkta Chavan Achieved Silver Medal in Wrestling Shivaji Univerity Inter-Zone Tournament (2022-23)