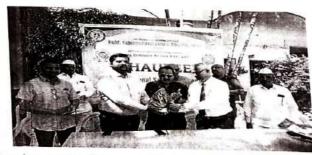

> 'भाऊबीज : एक सामाजिक दायित्व' 26 आक्टोबर 2022 वेळ : सकाळी 10.00 देऊर महाविद्यालयात सामाजिक बांधिलकीची भाऊबीज संपन्न

रोटरी कलब सातारा चे अध्यक्ष मा. शंकरराव कर्पे यांचे स्वागत करताना मा.संस्था चेअरमन अँड. संजीव कदम व प्राचार्य डॉ. भारत भोसले

रोटरी क्लब ऑफ साताराचे अध्यक्ष रो. शंकरराव कर्पे यांनी मनोगत व्यक्त करताना. प्रा.संआजीराव कदम महाविद्यालयाने अनेक सामाजिक बांधिलकीच्या उपक्रमांमध्ये भरीव कामगिरी केलेली आहे, यामध्ये रुफ वौटर हार्वस्टिंग व भाऊबीज हे उपक्रम विशेष नाविन्यपूर्ण व समाजोपयोगी आहेत. या उपक्रमांमध्ये रोटरी क्लब ऑफ सातारा आपले योगदान भविष्यातही देत राहील. अशी ग्वाही त्यांनी यावेळी दिली.