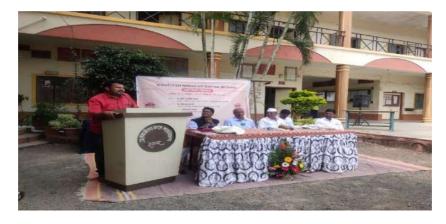

> 'भाऊबीज : एक सामाजिक दायित्व' 26 आक्टोबर 2022 वेळ : सकाळी 10.00 देऊर महाविद्यालयात सामाजिक बांधिलकीची भाऊबीज संपन्न

रोटरी कलब सातारा चे अध्यक्ष मा. शंकरराव कर्पे यांचे स्वागत करताना मा.संस्था चेअरमन अँड. संजीव कदम व प्राचार्य डॉ. भारत भोसले