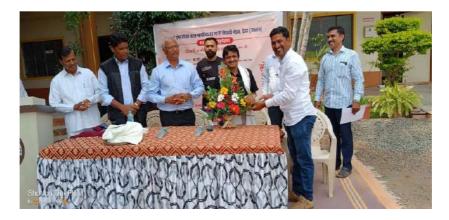

> 'भाऊबीज : एक सामाजिक दायित्व' 26 आक्टोबर 2022 वेळ : सकाळी 10.00 देऊर महाविद्यालयात सामाजिक बांधिलकीची भाऊबीज संपन्न

रोटरी कलब सातारा चे अध्यक्ष मा. शंकरराव कर्पे यांचे स्वागत करताना मा.संस्था चेअरमन अँड. संजीव कदम व प्राचार्य डॉ. भारत भोसले