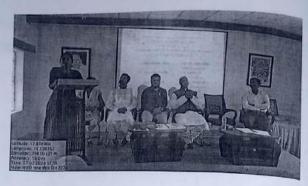

### वाचन प्रेरणा दिन 2023

मराठी भाषा व वांग्मय मंडळ, ग्रंथालय विभाग आणि समान संधी केंद्र यांच्या संयुक्त विद्यमाने वाचन प्रेरणा दिन डॉ. ए.पी.जे. अब्दुल कलाम जयंती निमित्त प्रतिमा पूजन आणि ग्रंथ प्रदर्शन या कार्यक्रमाचे आयोजन करण्यात आले. महाविद्यालयाच्या ग्रंथालयात डॉ. ए.पी.जे. अब्दुल कलाम यांच्या जयंतीनिमित्ताने त्यांच्या प्रतिमेचे पूजन करण्यात आले. यावेळी महाविद्यालयाचे प्राचार्य डॉ. भारत भोसले यांच्या शुभहस्ते प्रतिमा पूजनाचा कार्यक्रम संपन्न झाला. नंतर ग्रंथालय विभागाच्या वतीने आयोजित करण्यात आलेल्या ग्रंथ प्रदर्शनाचे उद्घाटन प्राचार्य डॉ. भोसले यांच्या हस्ते करण्यात आले. या ग्रंथ प्रदर्शनाचा लाभ महाविद्यालयातील विद्यार्थी, शिक्षक व शिक्षकेतर कर्मचारी यांनी घेतला.

वाचन प्रेरणा दिनाच्या निमित्ताने व्याख्यान कार्यक्रमाचे आयोजन करण्यात आले. 'वाचनसंस्कार: समृद्ध जीवनाची कला' या विषयावर प्रा. प्रदीप ढाणे, श्री मुधाईदेवी विद्यामंदिर व जुनिअर कॉलेज देऊर यांच्या व्याख्यानाचा कार्यक्रम संपन्न झाला. "वाचनामुळे जीवन समृद्ध होते. विचारांची मशागत होते. महाविद्यालयीन विद्यार्थ्यांनी कथा, कादंबरी, चिरत्रात्मक लेखन इत्यादी वांग्मय प्रकाराबरोबरच समीक्षणात्मक वाचन केले पाहिजे. तसेच सोशल मीडियाचा नेमका आणि मोजका वापर करून जास्तीत जास्त वेळ वाचनासाठी दिला पाहिजे. वाचन संस्कारातून जीवन घडते." असे प्रतिपादन प्रा. प्रदीप ढाणे यांनी प्रमुख पाहुणे म्हणून बोलताना केले.

या कार्यक्रमाचे अध्यक्ष म्हणून महाविद्यालयातील इंग्रजी विभाग प्रमुख, डॉ. मनोज गुजर यांनीही यावेळी मनोगत व्यक्त केले. या कार्यक्रमाचे प्रास्ताविक, पाहुणे परिचय डॉ. अशोक शेलार, कार्यक्रमाचे आभार डॉ. शिवाजी चवरे तर कार्यक्रमाचे सूत्रसंचालन सहा.प्राध्यापक सूर्यकांत अदाटे यांनी केले. या कार्यक्रमास महाविद्यालयातील विद्यार्थी मोठ्या संख्येने उपस्थित होते.

प्राचार्य डॉ. भारत भोसले यांच्या शुभहस्ते प्रतिमा पूजन