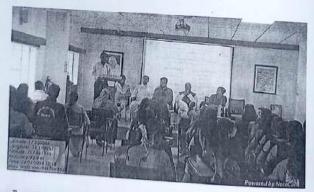

### वाचन प्रेरणा दिन 2023

मराठी भाषा व वांग्मय मंडळ, ग्रंथालय विभाग आणि समान संधी केंद्र यांच्या संयुक्त विद्यमाने वाचन प्रेरणा दिन डॉ. ए.पी.जे. अब्दुल कलाम जयंती निमित्त प्रतिमा पूजन आणि ग्रंथ प्रदर्शन या कार्यक्रमाचे आयोजन करण्यात आले. महाविद्यालयाच्या ग्रंथालयात डॉ. ए.पी.जे. अब्दुल कलाम यांच्या जयंतीनिमित्ताने त्यांच्या प्रतिमेचे पूजन करण्यात आले. यावेळी महाविद्यालयाचे प्राचार्य डॉ. भारत भोसले यांच्या शुभहस्ते प्रतिमा पूजनाचा कार्यक्रम संपन्न झाला. नंतर ग्रंथालय विभागाच्या वतीने आयोजित करण्यात आलेल्या ग्रंथ प्रदर्शनाचे उद्घाटन प्राचार्य डॉ. भोसले यांच्या हस्ते करण्यात आले. या ग्रंथ प्रदर्शनाचा लाभ महाविद्यालयातील विद्यार्थी, शिक्षक व शिक्षकेतर कर्मचारी यांनी घेतला.

वाचन प्रेरणा दिनाच्या निमित्ताने व्याख्यान कार्यक्रमाचे आयोजन करण्यात आले. 'वाचनसंस्कार: समृद्ध जीवनाची कला' या विषयावर प्रा. प्रदीप ढाणे, श्री मुधाईदेवी विद्यामंदिर व जुनिअर कॉलेज देऊर यांच्या व्याख्यानाचा कार्यक्रम संपन्न झाला. "वाचनामुळे जीवन समृद्ध होते. विचारांची मशागत होते. महाविद्यालयीन विद्यार्थ्यांनी कथा, कादंबरी, चिरत्रात्मक लेखन इत्यादी वांग्मय प्रकाराबरोबरच समीक्षणात्मक वाचन केले पाहिजे. तसेच सोशल मीडियाचा नेमका आणि मोजका वापर करून जास्तीत जास्त वेळ वाचनासाठी दिला पाहिजे. वाचन संस्कारातून जीवन घडते." असे प्रतिपादन प्रा. प्रदीप ढाणे यांनी प्रमुख पाहुणे म्हणून बोलताना केले.

या कार्यक्रमाचे अध्यक्ष म्हणून महाविद्यालयातील इंग्रजी विभाग प्रमुख, डॉ. मनोज गुजर यांनीही यावेळी मनोगत व्यक्त केले. या कार्यक्रमाचे प्रास्ताविक, पाहुणे परिचय डॉ. अशोक शेलार, कार्यक्रमाचे आभार डॉ. शिवाजी चवरे तर कार्यक्रमाचे सूत्रसंचालन सहा.प्राध्यापक सूर्यकांत अदाटे यांनी केले. या कार्यक्रमास महाविद्यालयातील विद्यार्थी मोठ्या संख्येने उपस्थित होते.