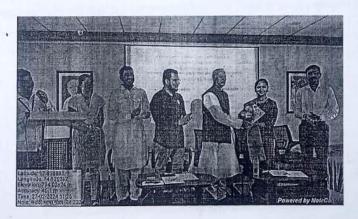

### वाचन प्रेरणा दिन 2023

मराठी भाषा व वांग्मय मंडळ, ग्रंथालय विभाग आणि समान संधी केंद्र यांच्या संयुक्त विद्यमाने वाचन प्रेरणा दिन डॉ. ए.पी.जे. अब्दुल कलाम जयंती निमित्त प्रतिमा पूजन आणि ग्रंथ प्रदर्शन या कार्यक्रमाचे आयोजन करण्यात आले. महाविद्यालयाच्या ग्रंथालयात डॉ. ए.पी.जे. अब्दुल कलाम यांच्या जयंतीनिमित्ताने त्यांच्या प्रतिमेचे पूजन करण्यात आले. यावेळी महाविद्यालयाचे प्राचार्य डॉ. भारत भोसले यांच्या शुभहस्ते प्रतिमा पूजनाचा कार्यक्रम संपन्न झाला. नंतर ग्रंथालय विभागाच्या वतीने आयोजित करण्यात आलेल्या ग्रंथ प्रदर्शनाचे उद्घाटन प्राचार्य डॉ. भोसले यांच्या हस्ते करण्यात आले. या ग्रंथ प्रदर्शनाचा लाभ महाविद्यालयातील विद्यार्थी, शिक्षक व शिक्षकेतर कर्मचारी यांनी घेतला.

प्राचार्य डॉ. भारत भोसले यांच्या शुभहस्ते प्रतिमा पूजन