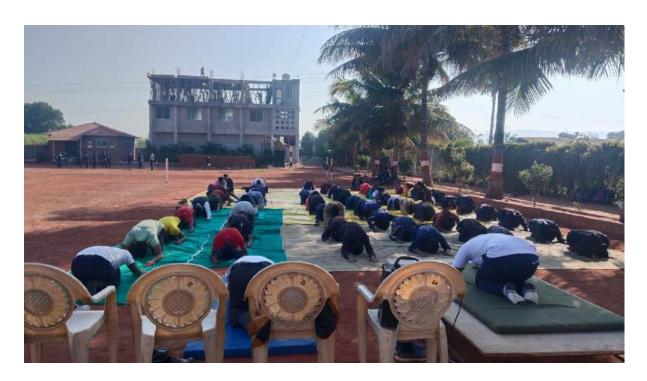

1.12.2023                          | 60                                   | Department of Physical Education & Sports, Prof. Sambhajirao Kadam College, Deur Shri. Sabale T.R.Phone No.9922580163 Dr.Kshatriy K.V. Phone No. 9850935732                        |
| 3          | Organiesd programme on Fit India Rally 'organized by Department of Sports and NSS, Red Ribben Club & Association with Pramary Health Centre, Pimpode Bk.                                                                                           | 07.03.2024                          | 36                                   | Department of Physical<br>Education & Sports, Prof.<br>Sambhajirao Kadam College,<br>Deur Shri. Sabale T.R.Phone<br>No.9922580163,                                                 |

#### Activity No.1











#### सूचना

दि.३०.११.२०२३

महाविद्यालयातील सर्व प्राध्यापक व प्रशासकीय कर्मचारी यांना कळविण्यात येते की, आपल्या महाविद्यालयाचा राष्ट्रीय सेवा योजना विभागाच्या वतीने शुक्रवार, दि. ०१.१२.२०२३ सकाळी ०९.०० वाजता महाविद्यालयात 'जागतिक एइस दिन' हा कार्यक्रम आयोजित केला आहे. तसेच एइस जनजागृतीसाठी महाविद्यालयाच्या काचफलकात 'पोस्टर प्रदर्शन' चे आयोजन करण्यात आले आहे. यामध्ये सहभागी व्हावे. या कार्यक्रमासाठी आपण सर्वानी उपस्थित राहून या कार्यक्रमाच्या यशस्वीतेसाठी प्रयल करावेत.

#### विद्यार्थी सूचना

दि.३०.११.२०२३

महाविद्यालयातील सर्व विद्याथ्यांना कळविण्यात येते की, आपल्या महाविद्यालयाचा राष्ट्रीय सेवा योजना विभागाच्या वतीने शुक्रवार, दि. 0१.१२.२०२३ सकाळी ०९.०० वाजता महाविद्यालयात 'जागतिक एड्स दिन' हा कार्यक्रम आयोजित केला आहे. तसेच एड्स जनजागृतीसाठी महाविद्यालयाच्या काचफलकात 'पोस्टर प्रदर्