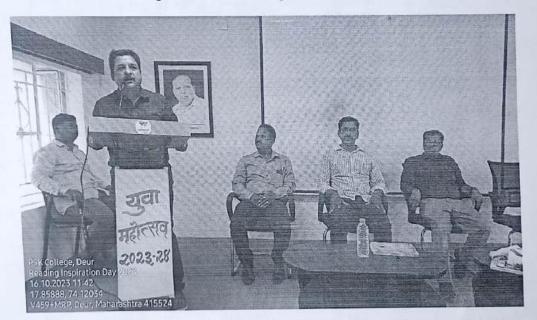

### वाचन प्रेरणा दिन 2023

मराठी भाषा व वांग्मय मंडळ, ग्रंथालय विभाग आणि समान संधी केंद्र यांच्या संयुक्त विद्यमाने वाचन प्रेरणा दिन डॉ. ए.पी.जे. अब्दुल कलाम जयंती निमित्त प्रतिमा पूजन आणि ग्रंथ प्रदर्शन या कार्यक्रमाचे आयोजन करण्यात आले. महाविद्यालयाच्या ग्रंथालयात डॉ. ए.पी.जे. अब्दुल कलाम यांच्या जयंतीनिमित्ताने त्यांच्या प्रतिमेचे पूजन करण्यात आले. यावेळी महाविद्यालयाचे प्राचार्य डॉ. भारत भोसले यांच्या शुभहस्ते प्रतिमा पूजनाचा कार्यक्रम संपन्न झाला. नंतर ग्रंथालय विभागाच्या वतीने आयोजित करण्यात आलेल्या ग्रंथ प्रदर्शनाचे उद्घाटन प्राचार्य डॉ. भोसले यांच्या हस्ते करण्यात आले. या ग्रंथ प्रदर्शनाचा लाभ महाविद्यालयातील विद्यार्थी, शिक्षक व शिक्षकेतर कर्मचारी यांनी घेतला.

वाचन प्रेरणा दिनाच्या निमित्ताने व्याख्यान कार्यक्रमाचे आयोजन करण्यात आले. 'वाचनसंस्कार: समृद्ध जीवनाची कला' या विषयावर प्रा. प्रदीप ढाणे, श्री मुधाईदेवी विद्यामंदिर व जुनिअर कॉलेज देऊर यांच्या व्याख्यानाचा कार्यक्रम संपन्न झाला. "वाचनामुळे जीवन समृद्ध होते. विचारांची मशागत होते. महाविद्यालयीन विद्यार्थ्यांनी कथा, कादंबरी, चिरत्रात्मक लेखन इत्यादी वांग्मय प्रकाराबरोबरच समीक्षणात्मक वाचन केले पाहिजे. तसेच सोशल मीडियाचा नेमका आणि मोजका वापर करून जास्तीत जास्त वेळ वाचनासाठी दिला पाहिजे. वाचन संस्कारातून जीवन घडते." असे प्रतिपादन प्रा. प्रदीप ढाणे यांनी प्रमुख पाहुणे म्हणून बोलताना केले.

या कार्यक्रमाचे अध्यक्ष म्हणून महाविद्यालयातील इंग्रजी विभाग प्रमुख, डॉ. मनोज गुजर यांनीही यावेळी मनोगत व्यक्त केले. या कार्यक्रमाचे प्रास्ताविक, पाहुणे परिचय डॉ. अशोक शेलार, कार्यक्रमाचे आभार डॉ. शिवाजी चवरे तर कार्यक्रमाचे सूत्रसंचालन सहा.प्राध्यापक सूर्यकांत अदाटे यांनी केले. या कार्यक्रमास महाविद्यालयातील विद्यार्थी मोठ्या संख्येने उपस्थित होते.

प्राचार्य डॉ. भारत भोसले यांच्या शुभहस्ते प्रतिमा पूजन