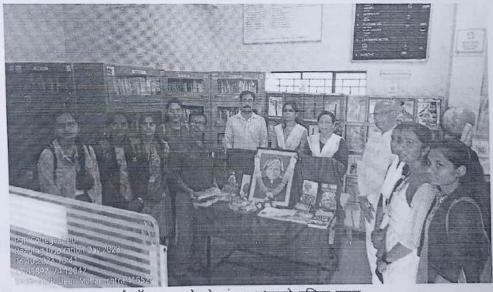

### वाचन प्रेरणा दिन 2023

मराठी भाषा व वांग्मय मंडळ, ग्रंथालय विभाग आणि समान संधी केंद्र यांच्या संयुक्त विद्यमाने वाचन प्रेरणा दिन डॉ. ए.पी.जे. अब्दुल कलाम जयंती निमित्त प्रतिमा पूजन आणि ग्रंथ प्रदर्शन या कार्यक्रमाचे आयोजन करण्यात आले. महाविद्यालयाच्या ग्रंथालयात डॉ. ए.पी.जे. अब्दुल कलाम यांच्या जयंतीनिमित्ताने त्यांच्या प्रतिमेचे पूजन करण्यात आले. यावेळी महाविद्यालयाचे प्राचार्य डॉ. भारत भोसले यांच्या शुभहस्ते प्रतिमा पूजनाचा कार्यक्रम संपन्न झाला. नंतर ग्रंथालय विभागाच्या वतीने आयोजित करण्यात आलेल्या ग्रंथ प्रदर्शनाचे उद्घाटन प्राचार्य डॉ. भोसले यांच्या हस्ते करण्यात आले. या ग्रंथ प्रदर्शनाचा लाभ महाविद्यालयातील विद्यार्थी, शिक्षक व शिक्षकेतर कर्मचारी यांनी घेतला.

वाचन प्रेरणा दिनाच्या निमित्ताने व्याख्यान कार्यक्रमाचे आयोजन करण्यात आले. 'वाचनसंस्कार: समृद्ध जीवनाची कला' या विषयावर प्रा. प्रदीप ढाणे, श्री मुधाईदेवी विद्यामंदिर व जुनिअर कॉलेज देऊर यांच्या व्याख्यानाचा कार्यक्रम संपन्न झाला. "वाचनामुळे जीवन समृद्ध होते. विचारांची मशागत होते. महाविद्यालयीन विद्यार्थ्यांनी कथा, कादंबरी, चिरत्रात्मक लेखन इत्यादी वांग्मय प्रकाराबरोबरच समीक्षणात्मक वाचन केले पाहिजे. तसेच सोशल मीडियाचा नेमका आणि मोजका वापर करून जास्तीत जास्त वेळ वाचनासाठी दिला पाहिजे. वाचन संस्कारातून जीवन घडते." असे प्रतिपादन प्रा. प्रदीप ढाणे यांनी प्रमुख पाहुणे म्हणून बोलताना केले.

या कार्यक्रमाचे अध्यक्ष म्हणून महाविद्यालयातील इंग्रजी विभाग प्रमुख, डॉ. मनोज गुजर यांनीही यावेळी मनोगत व्यक्त केले. या कार्यक्रमाचे प्रास्ताविक, पाहुणे परिचय डॉ. अशोक शेलार, कार्यक्रमाचे आभार डॉ. शिवाजी चवरे तर कार्यक्रमाचे सूत्रसंचालन सहा.प्राध्यापक सूर्यकांत अदाटे यांनी केले. या कार्यक्रमास महाविद्यालयातील विद्यार्थी मोठ्या संख्येने उपस्थित होते.

प्राचार्य डॉ. भारत भोसले यांच्या शुभहस्ते प्रतिमा पूजन