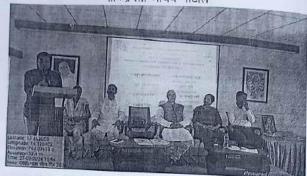

### वाचन प्रेरणा दिन 2023

मराठी भाषा व वांग्मय मंडळ, ग्रंथालय विभाग आणि समान संधी केंद्र यांच्या संयुक्त विद्यमाने वाचन प्रेरणा दिन डॉ. ए.पी.जे. अब्दुल कलाम जयंती निमित्त प्रतिमा पूजन आणि ग्रंथ प्रदर्शन या कार्यक्रमाचे आयोजन करण्यात आले. महाविद्यालयाच्या ग्रंथालयात डॉ. ए.पी.जे. अब्दुल कलाम यांच्या जयंतीनिमित्ताने त्यांच्या प्रतिमेचे पूजन करण्यात आले. यावेळी महाविद्यालयाचे प्राचार्य डॉ. भारत भोसले यांच्या शुभहस्ते प्रतिमा पूजनाचा कार्यक्रम संपन्न झाला. नंतर ग्रंथालय विभागाच्या वतीने आयोजित करण्यात आलेल्या ग्रंथ प्रदर्शनाचे उद्घाटन प्राचार्य डॉ. भोसले यांच्या हस्ते करण्यात आले. या ग्रंथ प्रदर्शनाचा लाभ महाविद्यालयातील विद्यार्थी, शिक्षक व शिक्षकेतर कर्मचारी यांनी घेतला.

वाचन प्रेरणा दिनाच्या निमित्ताने व्याख्यान कार्यक्रमाचे आयोजन करण्यात आले. 'वाचनसंस्कार: समृद्ध जीवनाची कला' या विषयावर प्रा. प्रदीप ढाणे, श्री मुधाईदेवी विद्यामंदिर व जुनिअर कॉलेज देऊर यांच्या व्याख्यानाचा कार्यक्रम संपन्न झाला. "वाचनामुळे जीवन समृद्ध होते. विचारांची मशागत होते. महाविद्यालयीन विद्यार्थ्यांनी कथा, कादंबरी, चिरत्रात्मक लेखन इत्यादी वांग्मय प्रकाराबरोबरच समीक्षणात्मक वाचन केले पाहिजे. तसेच सोशल मीडियाचा नेमका आणि मोजका वापर करून जास्तीत जास्त वेळ वाचनासाठी दिला पाहिजे. वाचन संस्कारातून जीवन घडते." असे प्रतिपादन प्रा. प्रदीप ढाणे यांनी प्रमुख पाहुणे म्हणून बोलताना केले.

या कार्यक्रमाचे अध्यक्ष म्हणून महाविद्यालयातील इंग्रजी विभाग प्रमुख, डॉ. मनोज गुजर यांनीही यावेळी मनोगत व्यक्त केले. या कार्यक्रमाचे प्रास्ताविक, पाहुणे परिचय डॉ. अशोक शेलार, कार्यक्रमाचे आभार डॉ. शिवाजी चवरे तर कार्यक्रमाचे सूत्रसंचालन सहा.प्राध्यापक सूर्यकांत अदाटे यांनी केले. या कार्यक्रमास महाविद्यालयातील विद्यार्थी मोठ्या संख्येने उपस्थित होते.