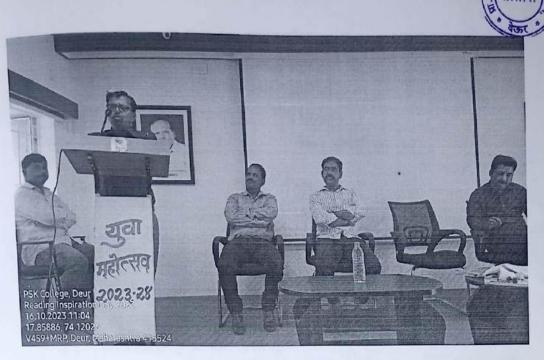

### वाचन प्रेरणा दिन 2023

मराठी भाषा व वांग्मय मंडळ, ग्रंथालय विभाग आणि समान संधी केंद्र यांच्या संयुक्त विद्यमाने वाचन प्रेरणा दिन डॉ. ए.पी.जे. अब्दुल कलाम जयंती निमित्त प्रतिमा पूजन आणि ग्रंथ प्रदर्शन या कार्यक्रमाचे आयोजन करण्यात आले. महाविद्यालयाच्या ग्रंथालयात डॉ. ए.पी.जे. अब्दुल कलाम यांच्या जयंतीनिमित्ताने त्यांच्या प्रतिमेचे पूजन करण्यात आले. यावेळी महाविद्यालयाचे प्राचार्य डॉ. भारत भोसले यांच्या शुभहस्ते प्रतिमा पूजनाचा कार्यक्रम संपन्न झाला. नंतर ग्रंथालय विभागाच्या वतीने आयोजित करण्यात आलेल्या ग्रंथ प्रदर्शनाचे उद्घाटन प्राचार्य डॉ. भोसले यांच्या हस्ते करण्यात आले. या ग्रंथ प्रदर्शनाचा लाभ महाविद्यालयातील विद्यार्थी, शिक्षक व शिक्षकेतर कर्मचारी यांनी घेतला.

वाचन प्रेरणा दिनाच्या निमित्ताने व्याख्यान कार्यक्रमाचे आयोजन करण्यात आले. 'वाचनसंस्कार: समृद्ध जीवनाची कला' या विषयावर प्रा. प्रदीप ढाणे, श्री मुधाईदेवी विद्यामंदिर व जुनिअर कॉलेज देऊर यांच्या व्याख्यानाचा कार्यक्रम संपन्न झाला. "वाचनामुळे जीवन समृद्ध होते. विचारांची मशागत होते. महाविद्यालयीन विद्यार्थ्यांनी कथा, कादंबरी, चिरत्रात्मक लेखन इत्यादी वांग्मय प्रकाराबरोबरच समीक्षणात्मक वाचन केले पाहिजे. तसेच सोशल मीडियाचा नेमका आणि मोजका वापर करून जास्तीत जास्त वेळ वाचनासाठी दिला पाहिजे. वाचन संस्कारातून जीवन घडते." असे प्रतिपादन प्रा. प्रदीप ढाणे यांनी प्रमुख पाहुणे म्हणून बोलताना केले.

या कार्यक्रमाचे अध्यक्ष म्हणून महाविद्यालयातील इंग्रजी विभाग प्रमुख, डॉ. मनोज गुजर यांनीही यावेळी मनोगत व्यक्त केले. या कार्यक्रमाचे प्रास्ताविक, पाहुणे परिचय डॉ. अशोक शेलार, कार्यक्रमाचे आभार डॉ. शिवाजी चवरे तर कार्यक्रमाचे सूत्रसंचालन सहा.प्राध्यापक सूर्यकांत अदाटे यांनी केले. या कार्यक्रमास महाविद्यालयातील विद्यार्थी मोठ्या संख्येने उपस्थित होते.