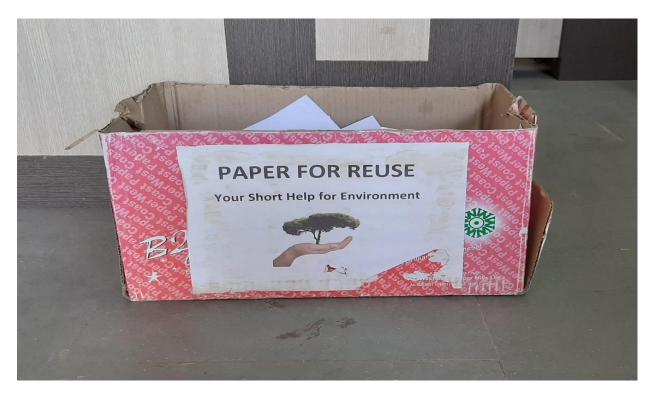

## Waste Recycling System :

## **Reuse of papers**

Science laboratories (Chemistry Lab)

Science laboratories (Chemistry Lab)