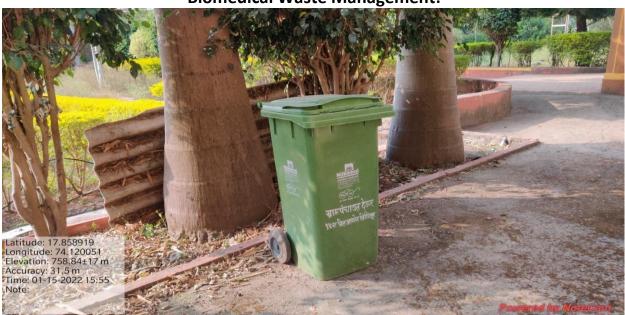

## **Biomedical Waste Management:**

### Separate containers Biomedical Waste

Pit for Biomedical waste