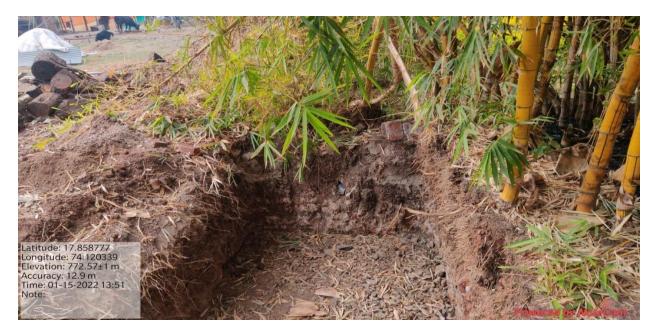

## **Biomedical Waste Management:**

### Separate containers Biomedical Waste

Pit for Biomedical waste