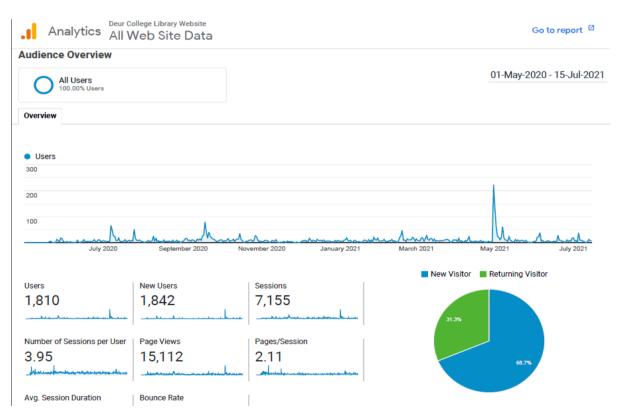

If the users are at a remote place or outside of the college campus, they simply access the portal that allows 24/7/365 days' remote access to the library e-resources and online services. The portal can be accessed through a desktop computer and smartphone. Most of the users access the portal through smartphones as the portal is also responsive on smartphones. The usage of the library portal is increasing day by day.

\*The portal appears to have been accessed by the users in other countries also i.e. USA, Sweden, Brazil, Botswana, France, Indonesia, Myanmar (Burma) and Bangladesh etc. (See Country-wise Access)

- Library Web Portal Details: (As on 30th Nov. 2021)
- Site Building Platform: Google Site

- ➢ Number of Webpages: 81
- Number of Links & Documents associated: 11500+
- Number of Users: 4508 (See Portal Audience Overview)
- ➢ Users from Foreign Countries: 30 (<u>See Report</u>)
- ▶ Number of Page Views: 20219
- > Devices used to access the library portal (<u>See Report</u>)
  - 1. Through Mobile: 87.18%
  - 2. Through Desktop: 12.88%

#### Evidence of Success:

The Library Portal, Android App and QR Code are found useful to library users. The <u>Google</u> <u>Analytics Report</u> for the usage of library portal proves that library e-Resources and other online services are being accessed frequently by users through desktop computers and smartphones. Smartphone devices are very much popular among young generation students and teachers while accessing library resources and services. College library is now promoting and delivering most of the services through online mode with the help of the above technological platforms.

#### Portal Usage View