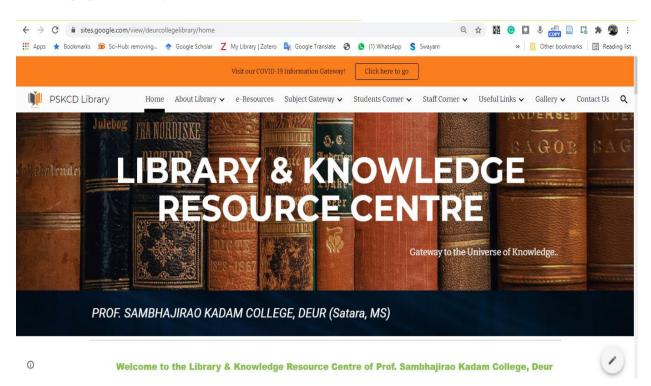

The Library <u>Web Portal</u>, <u>Android App</u> and <u>QR Code</u> are used to access the library e-Resources and online services. The users can reach and get access to the specific information resource and service in a very short time with the help of the above interfaces.

**a. Web Portal:** The library has developed a dynamic portal for its users. The library portal consists 81 number of web pages with 11500+ links and other documents that are useful to fulfil the academic, research, administrative and other routine needs of the users.

#### Home page of Library Portal